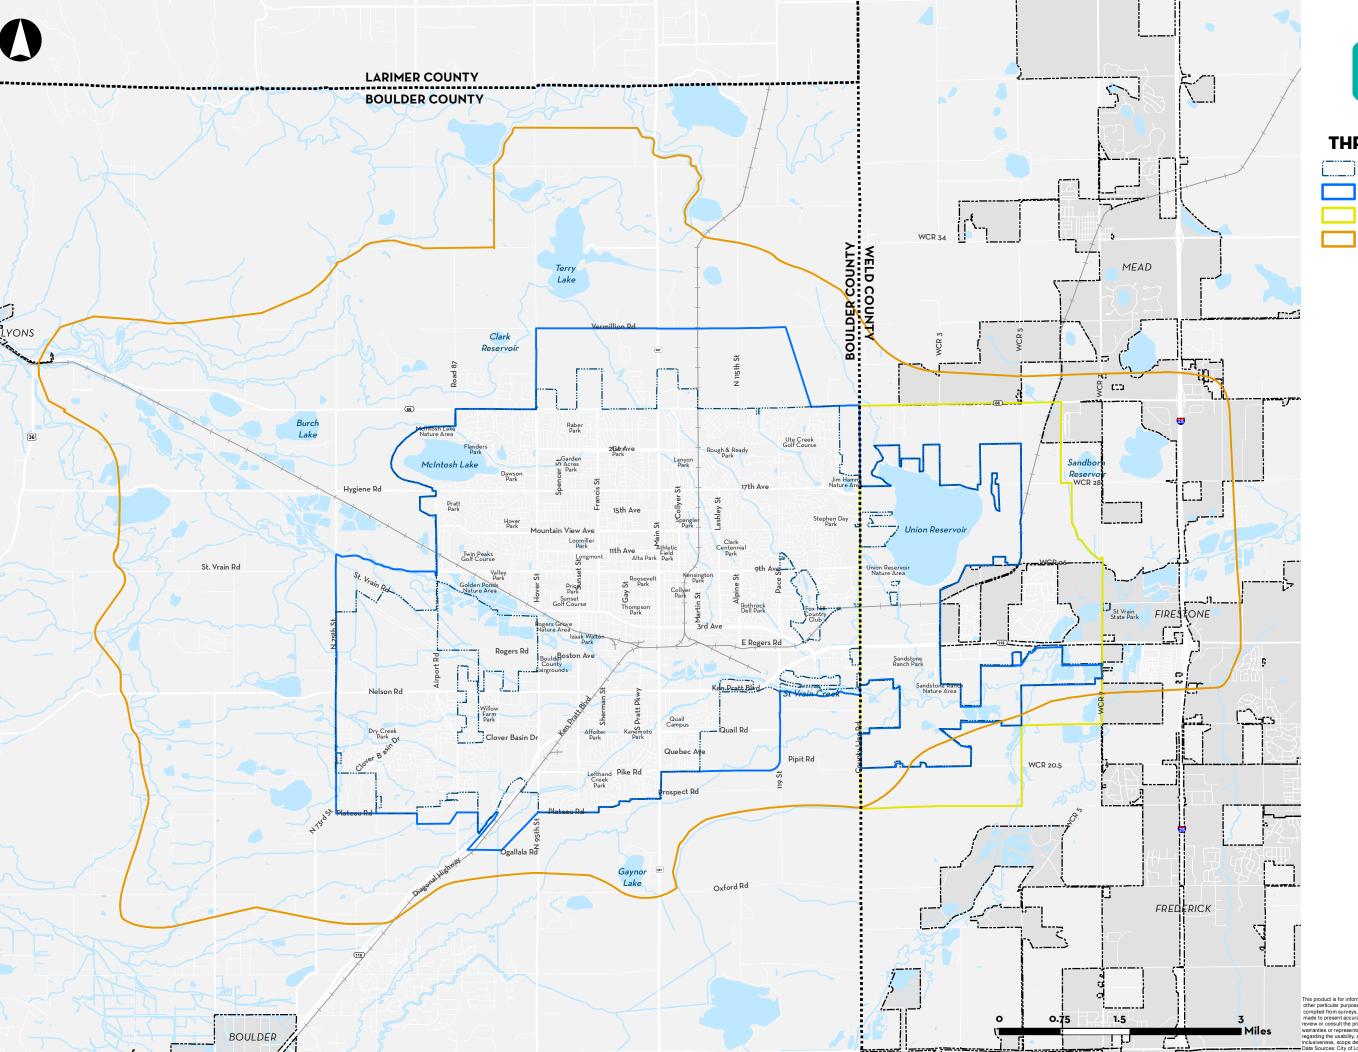

## THREE-TIER PLANNING AREA

Municipal Service Area (MSA)

Longmont Planning Area (LPA)

Coordinated Planning Area (CPA)

St. Vrain Valley Planning Area (SVVPA)

just is for informational purposes only and has not been prepared for legal, engineering, surveying, utility tocates or riculary purpose. The maps and other digital, graphic, and tabular information provided by the City of Longmont we If from surveys, recorded, deads, plat, plannieric maps, and other public domain records. While every effort has be present accurate data, it should not be relied upon for anything other than reference. Users of this information sho consult the primary data and information sources to ascertain the usability of the information. The City makes no or representation with respect to such information and further expressly disclaims any warranties and represents the usability, accuracy, completeness, validity, appropriateness, compatability, suitability, format, composition, cor ress, scope detail, reliability, transferability and the medium on which such information is provided.