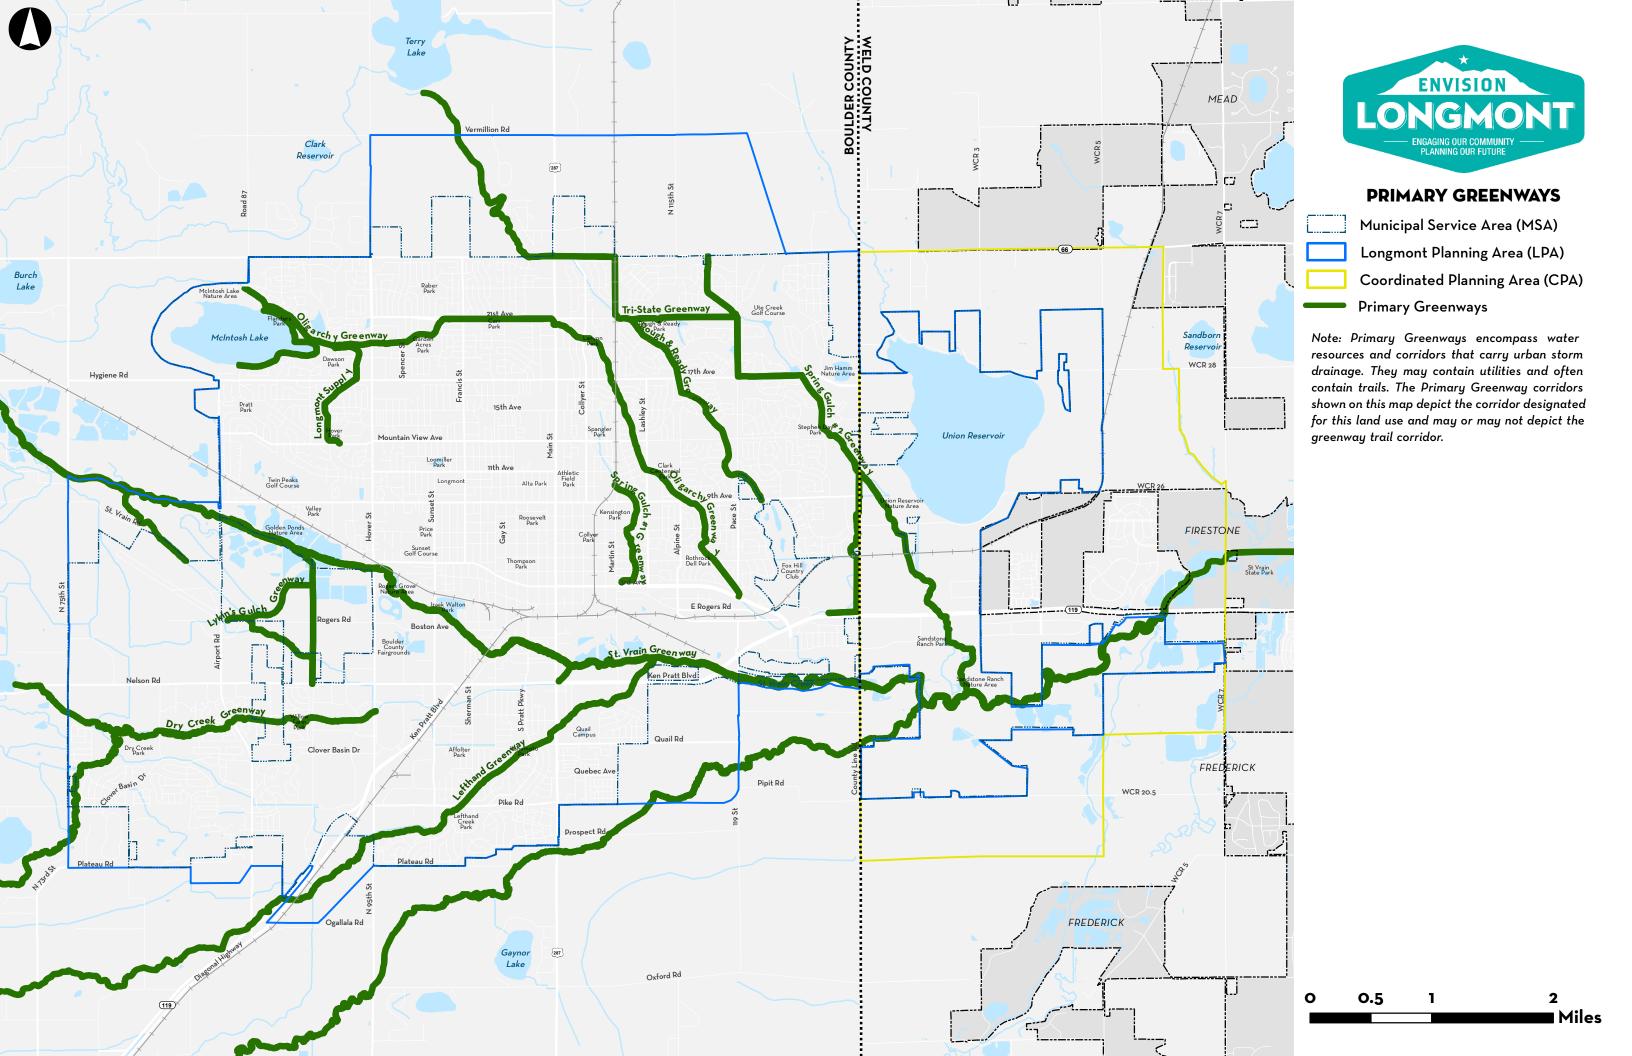

## THREE-TIER PLANNING AREA

Municipal Service Area (MSA)

Longmont Planning Area (LPA)

Coordinated Planning Area (CPA)

St. Vrain Valley Planning Area (SVVPA)

just is for informational purposes only and has not been prepared for legal, engineering, surveying, utility tocates or riculary purpose. The maps and other digital, graphic, and tabular information provided by the City of Longmont we If from surveys, recorded, deads, plat, plannieric maps, and other public domain records. While every effort has be present accurate data, it should not be relied upon for anything other than reference. Users of this information sho consult the primary data and information sources to ascertain the usability of the information. The City makes no or representation with respect to such information and further expressly disclaims any warranties and represents the usability, accuracy, completeness, validity, appropriateness, compatability, suitability, format, composition, cor ress, scope detail, reliability, transferability and the medium on which such information is provided.