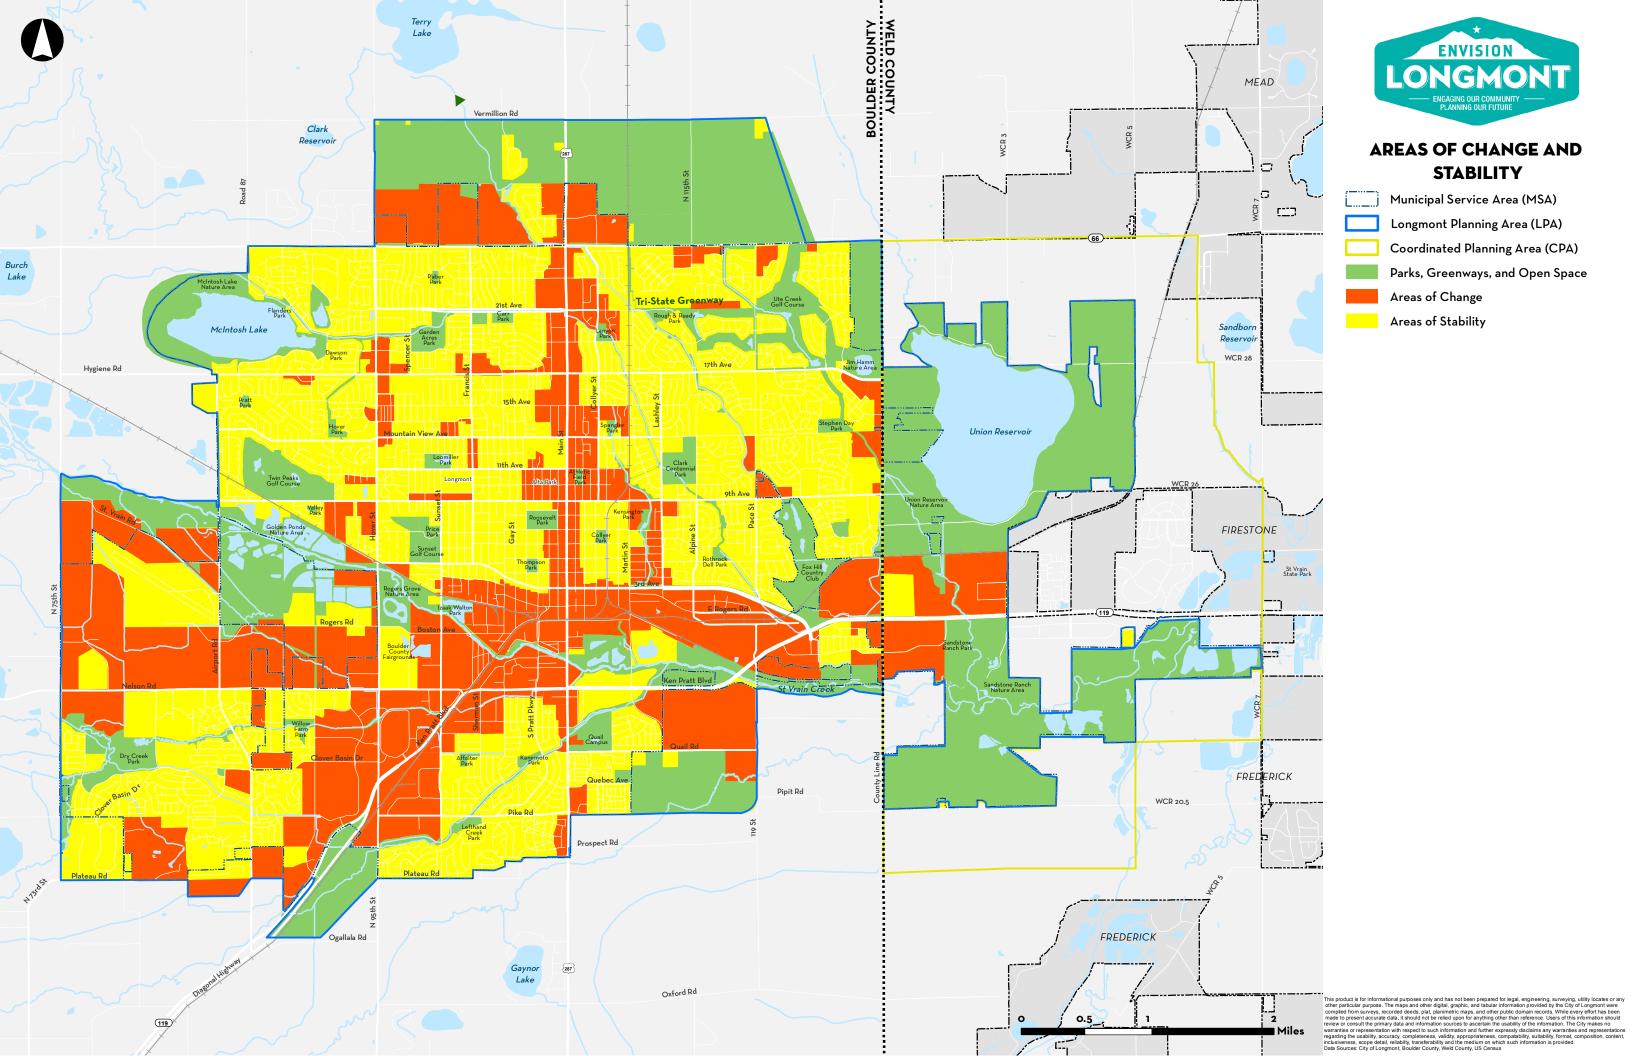

## **HISTORIC DISTRICTS**

| ()         | County Boundary                  |
|------------|----------------------------------|
| <u>[</u> j | Neighboring Municipalities       |
|            | Municipal Service Area (MSA)     |
|            | Longmont Planning Area (LPA)     |
|            | Coordinated Planning Area (CPA)  |
|            | Parks, Greenways, and Open Space |
|            | Historic Districts               |