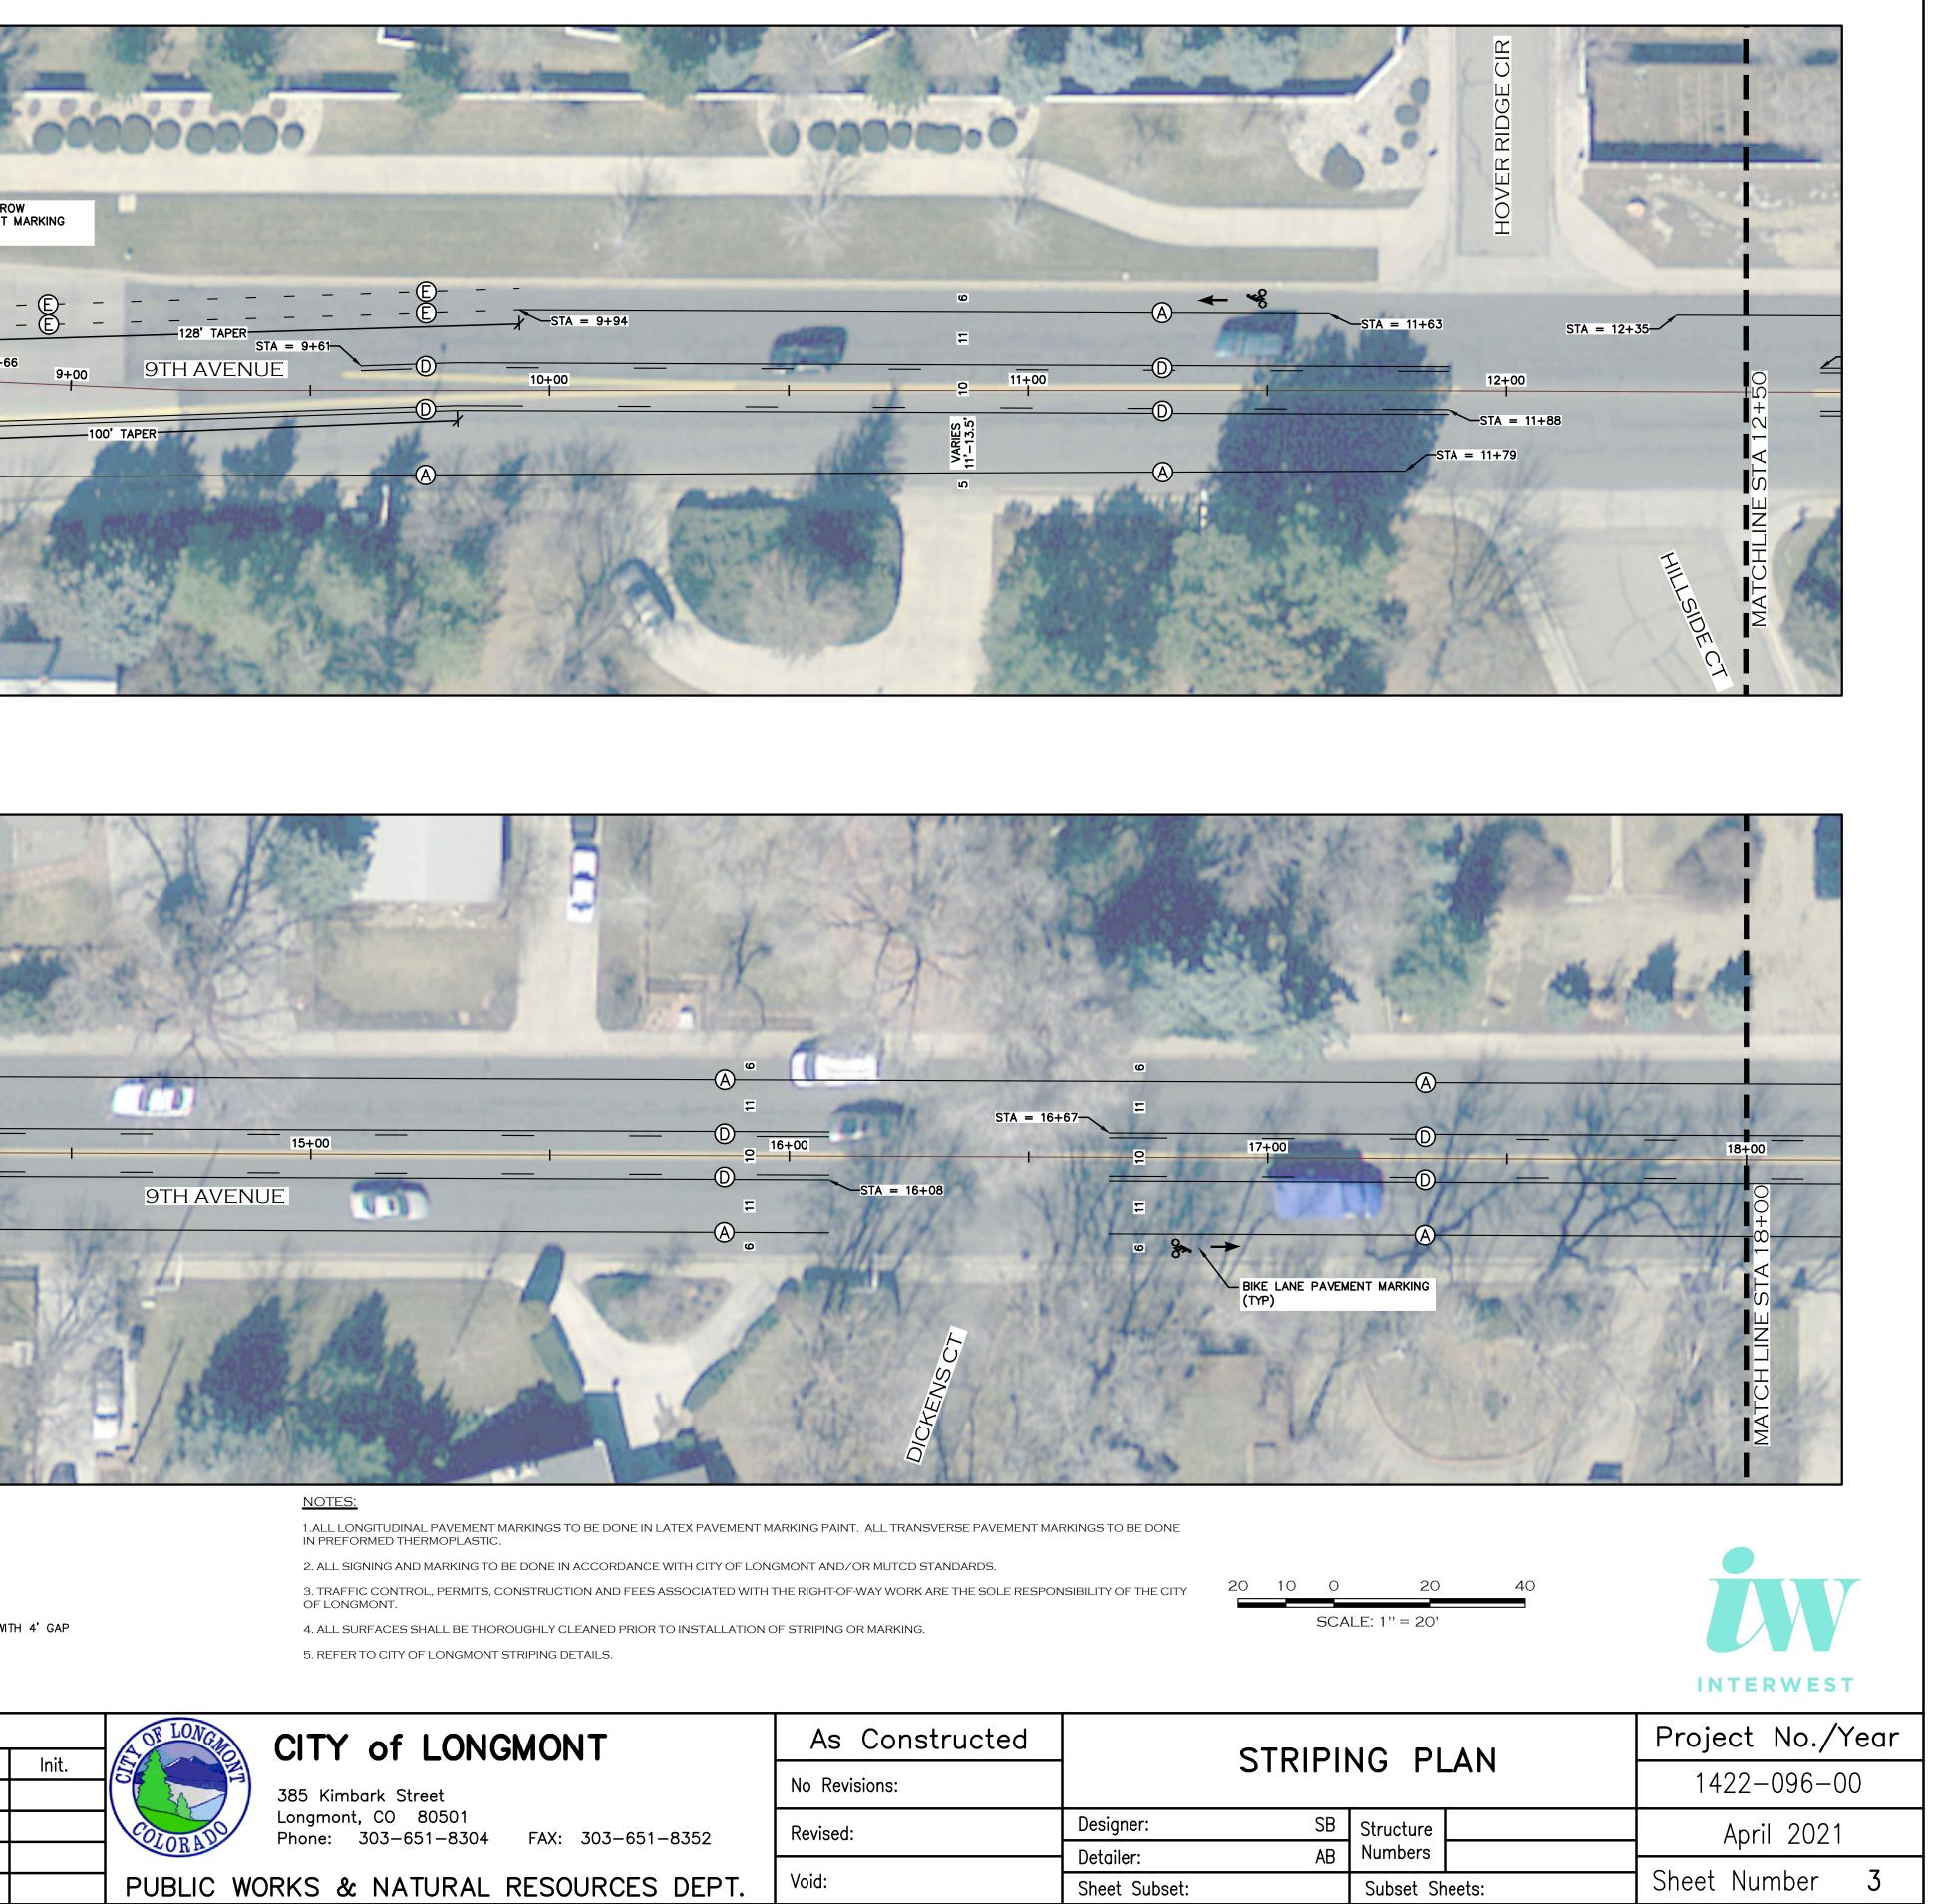

## SHEET NO.

| 2<br>3-9 |       | TYPICAL SECTIONS STRIPING PLANS |
|----------|-------|---------------------------------|
| 10       | ••••• | STRIPING DETAI                  |
|          |       |                                 |

**DESCRIPTION OF SHEETS** 

...... TYPICAL SECTIONS ...... STRIPING PLANS ...... STRIPING DETAILS

Engineer INTERWEST CONSULTING GROUP 1218 W. ASH, SUITE A

| THE THE PARE THE THE THE THE THE THE THE THE THE TH                                                                                                                                           | 8+00_ |                                                                                                     |                                                                                                                                                | JRN ARR<br>AVEMENT<br>TYP)<br>A = 8+6 |
|-----------------------------------------------------------------------------------------------------------------------------------------------------------------------------------------------|-------|-----------------------------------------------------------------------------------------------------|------------------------------------------------------------------------------------------------------------------------------------------------|---------------------------------------|
|                                                                                                                                                                                               |       |                                                                                                     |                                                                                                                                                |                                       |
| $ \begin{array}{c}                                     $                                                                                                                                      |       |                                                                                                     |                                                                                                                                                |                                       |
| CALL UTILITY NOTIFICATION<br>CENTER OF COLORADO<br>811<br><u>CALL</u> 2-BUSINESS DAYS IN ADVANCE<br>BEFORE YOU DIG, GRADE, OR EXCAVATE<br>FOR THE MARKING OF UNDERGROUND<br>MEMBER UTILITIES. |       | <ul> <li>B DOUBLE YEL</li> <li>C SOLID WHITE</li> <li>D 4" SOLID YE</li> <li>E 8" DOTTED</li> </ul> | IND<br>LINE 4" WIDE<br>LOW LANE LINE 4" WIDE<br>LINE 8" WIDE<br>LLOW WITH 4" DASHED YELLOW, 2'<br>WHITE EXTENSION<br>ASHED 10' LONG W/ 30' GAP | LONG W                                |
| Print Date:04/14/2021File Name:1422-096-00 Striping Plan.dwgHoriz. Scale:1" = 20'Vert. Scale:N/AUnit InformationUnit Leader Initials                                                          | 0000  | Date:                                                                                               | Sheet Revision<br>Comments                                                                                                                     | IS                                    |