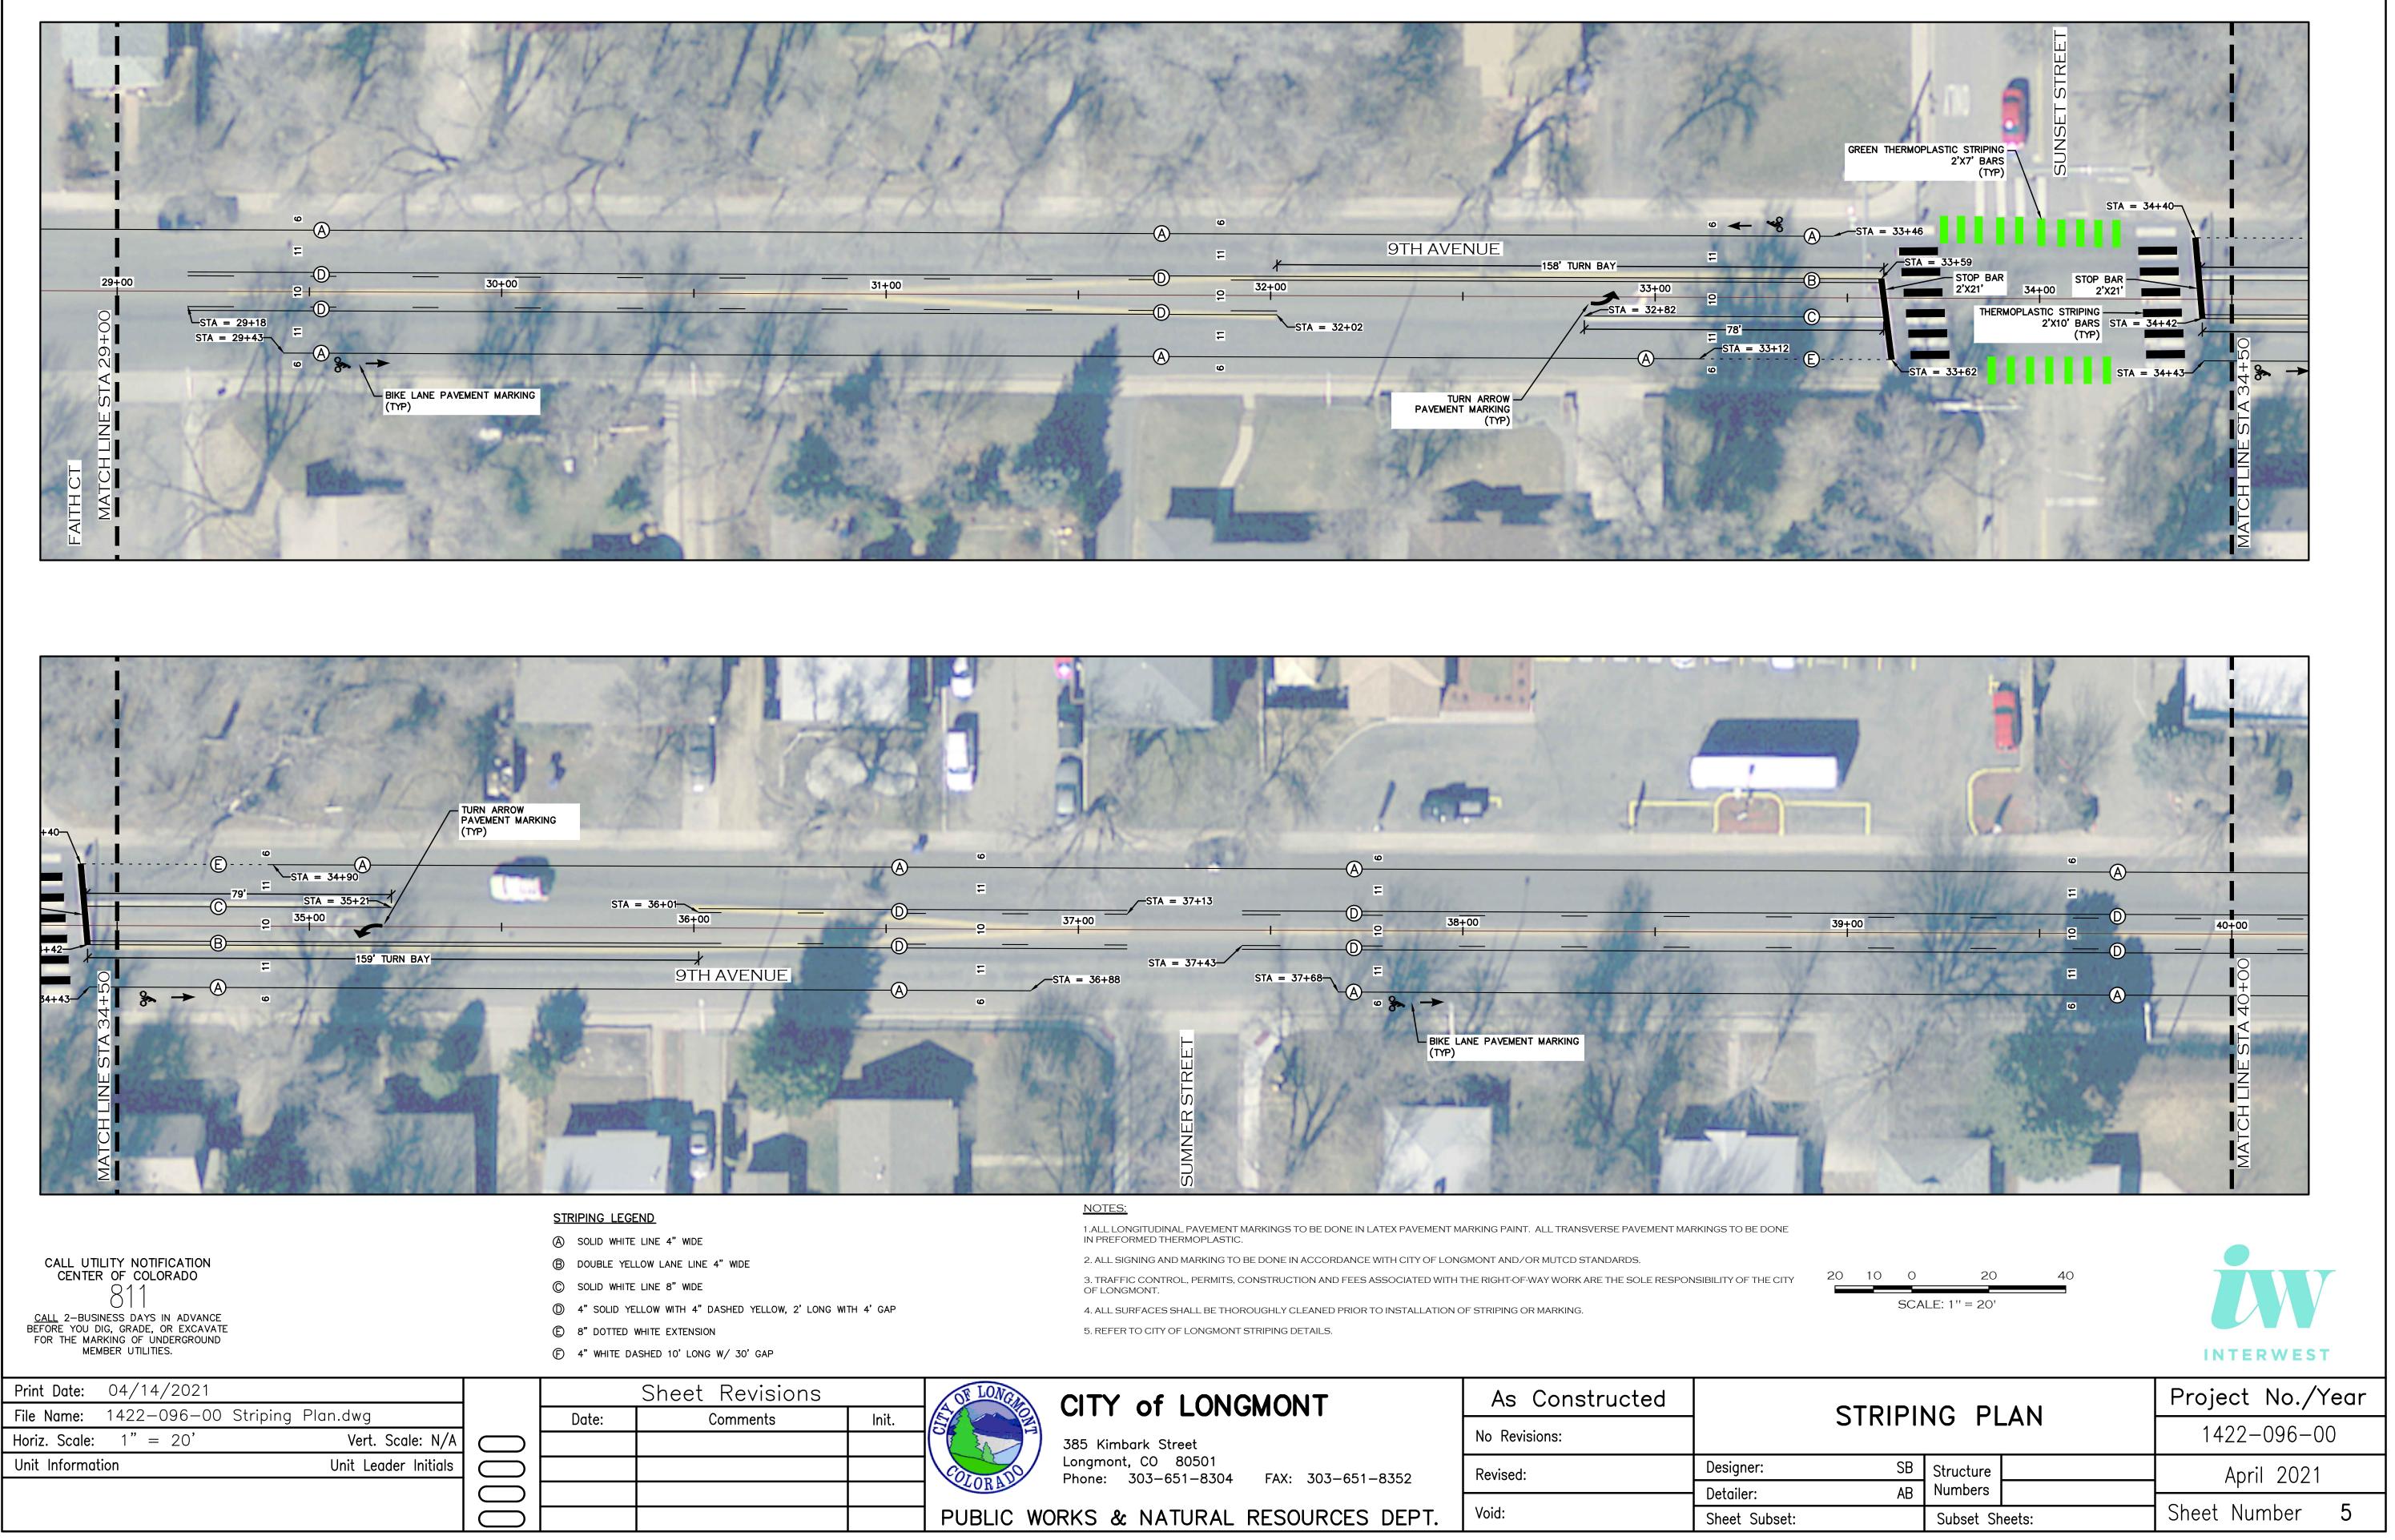

| Init. | OF LONGINO | CITY of LONGMONT                                            | As Constructed |               |
|-------|------------|-------------------------------------------------------------|----------------|---------------|
| INIL. |            | 385 Kimbark Street                                          | No Revisions:  |               |
|       | COLORADO   | Longmont, CO 80501<br>Phone: 303-651-8304 FAX: 303-651-8352 | Revised:       | Designer:     |
|       |            |                                                             |                | Detailer:     |
|       | PUBLIC WO  | RKS & NATURAL RESOURCES DEPT.                               | Void:          | Sheet Subset: |
|       |            |                                                             |                |               |