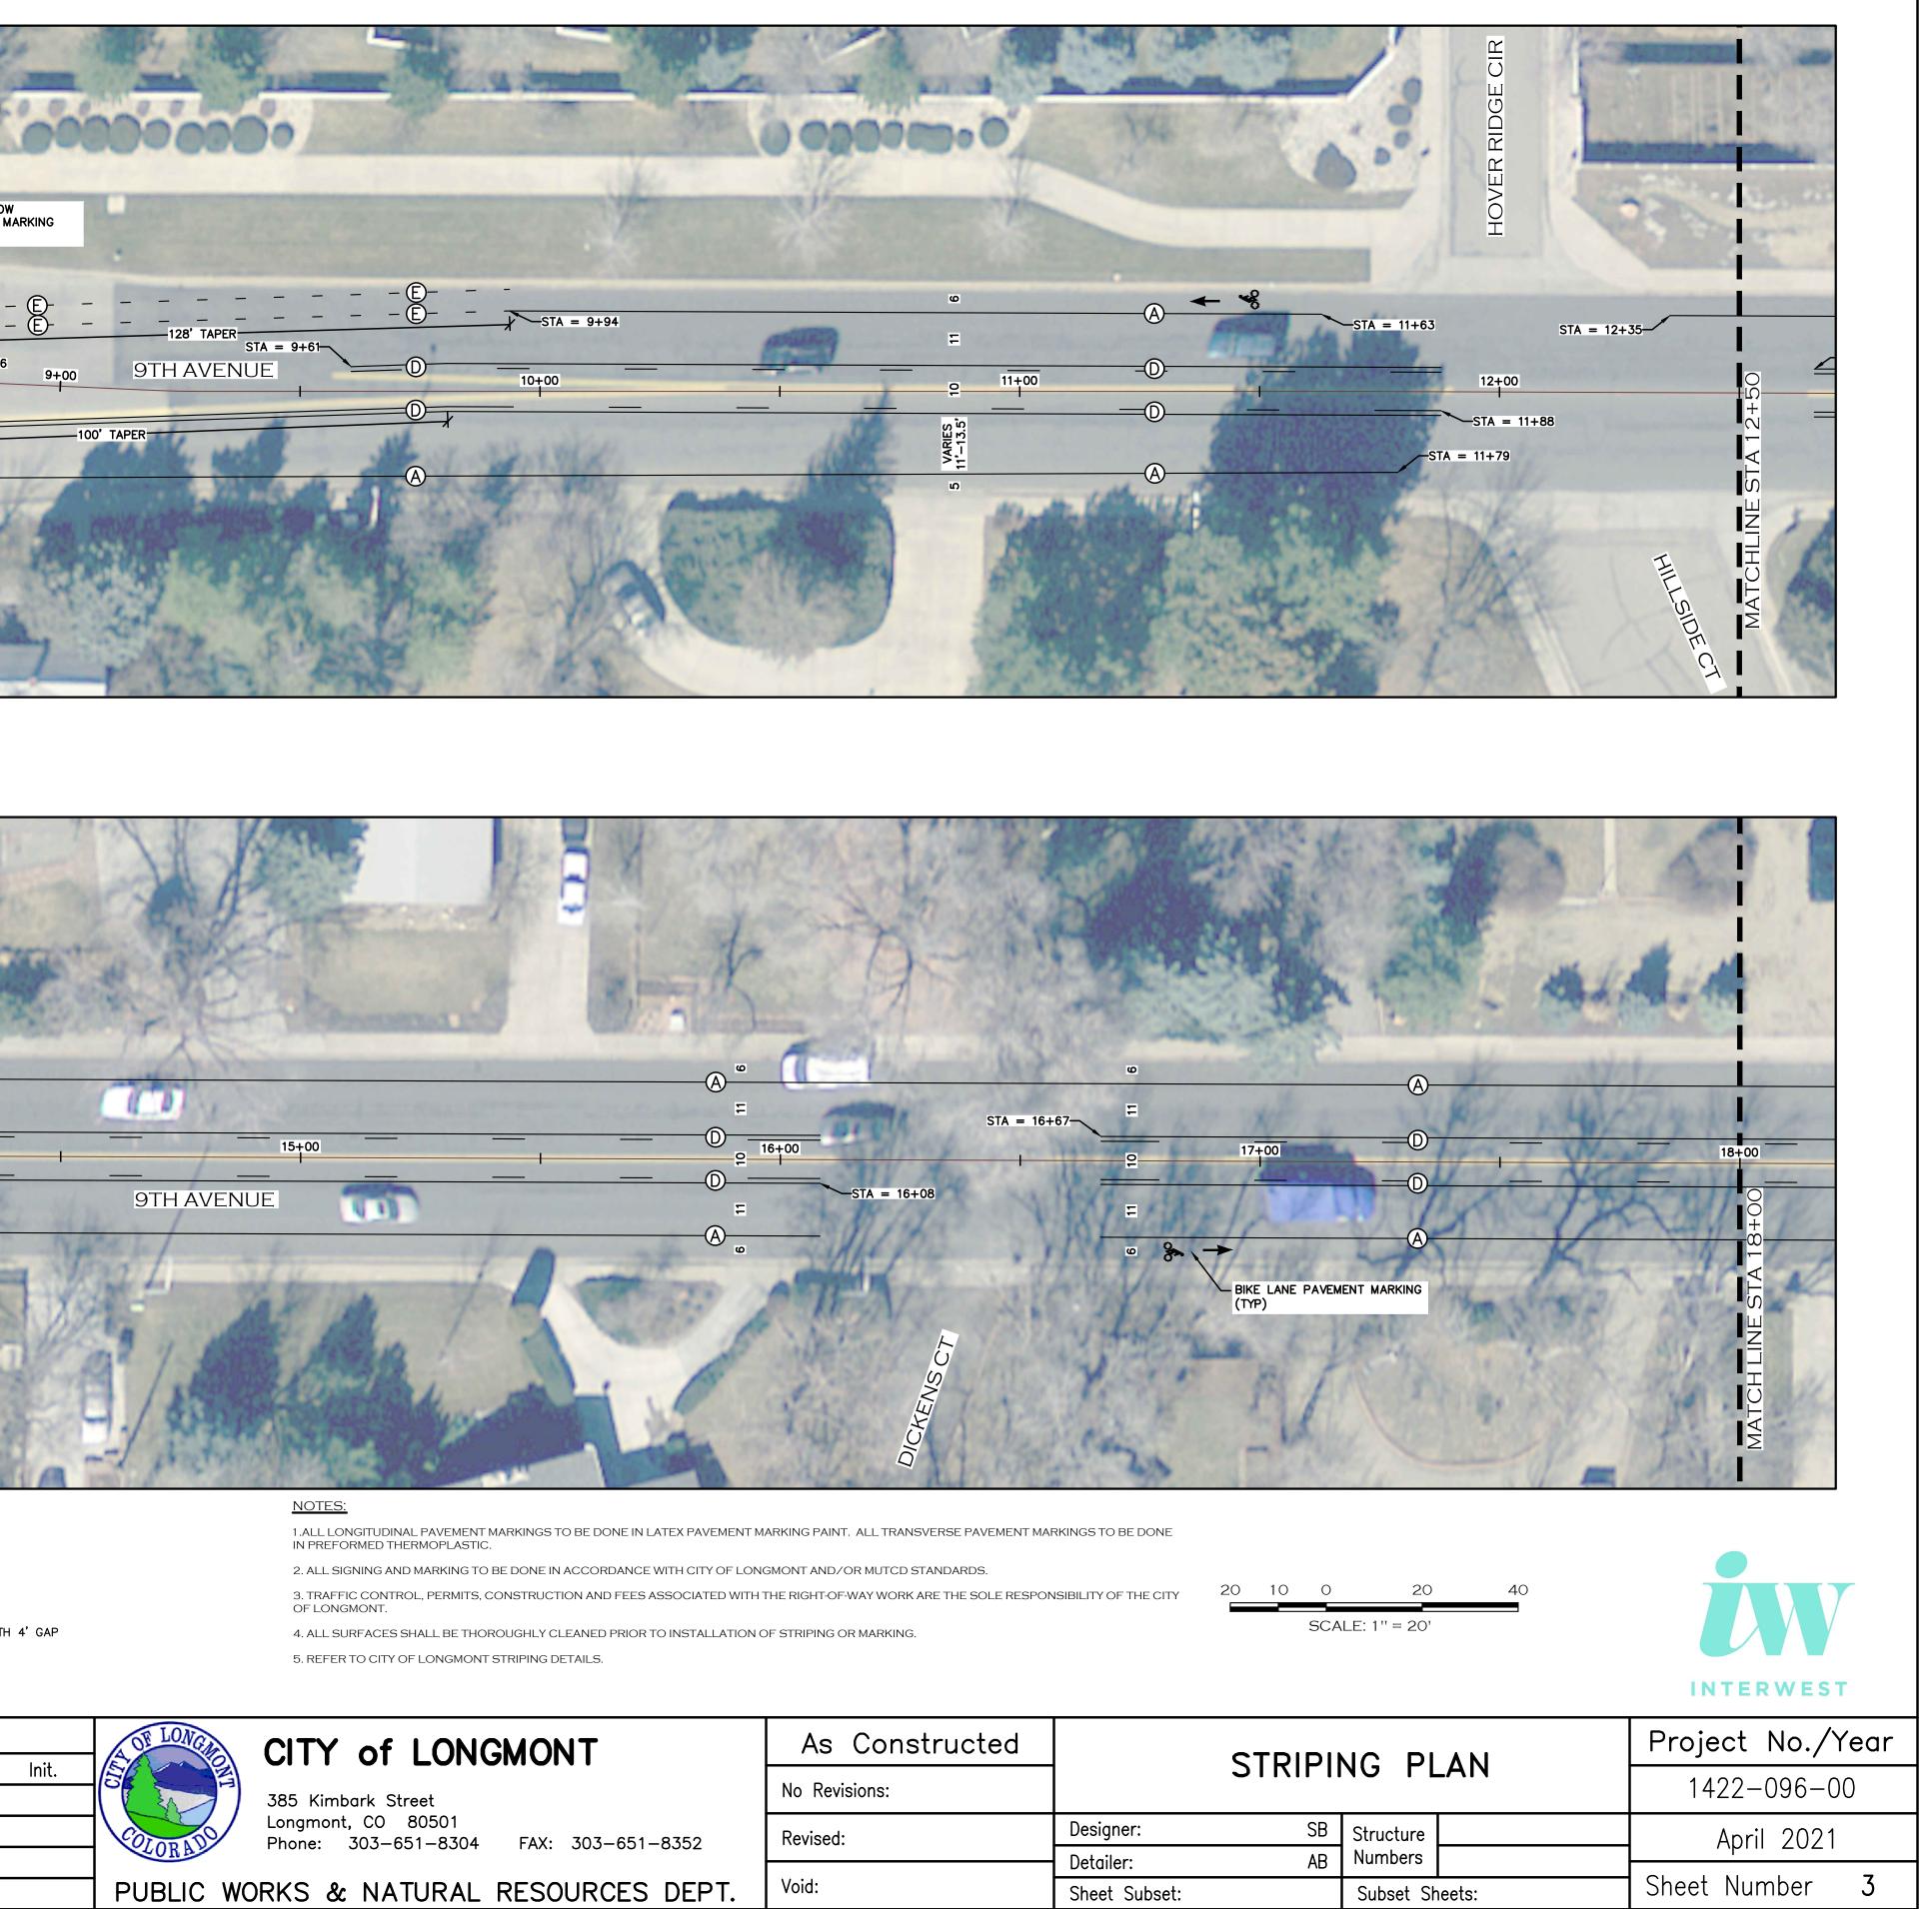

## SHEET NO.

| 2<br>3-9 |       | TYPICAL SECTIONS STRIPING PLANS |
|----------|-------|---------------------------------|
| 10       | ••••• | STRIPING DETAI                  |
|          |       |                                 |

**DESCRIPTION OF SHEETS** 

...... TYPICAL SECTIONS ...... STRIPING PLANS ...... STRIPING DETAILS

Engineer INTERWEST CONSULTING GROUP 1218 W. ASH, SUITE A

| THE THE PARE THE THE THE THE THE THE THE THE THE TH                                                                                                                                           | 8+00_ |                                                                                                     |                                                                                                                                                | JRN ARR<br>AVEMENT<br>TYP)<br>A = 8+6 |
|-----------------------------------------------------------------------------------------------------------------------------------------------------------------------------------------------|-------|-----------------------------------------------------------------------------------------------------|------------------------------------------------------------------------------------------------------------------------------------------------|---------------------------------------|
|                                                                                                                                                                                               |       |                                                                                                     |                                                                                                                                                |                                       |
| $ \begin{array}{c}                                     $                                                                                                                                      |       |                                                                                                     |                                                                                                                                                |                                       |
| CALL UTILITY NOTIFICATION<br>CENTER OF COLORADO<br>811<br><u>CALL</u> 2-BUSINESS DAYS IN ADVANCE<br>BEFORE YOU DIG, GRADE, OR EXCAVATE<br>FOR THE MARKING OF UNDERGROUND<br>MEMBER UTILITIES. |       | <ul> <li>B DOUBLE YEL</li> <li>C SOLID WHITE</li> <li>D 4" SOLID YE</li> <li>E 8" DOTTED</li> </ul> | IND<br>LINE 4" WIDE<br>LOW LANE LINE 4" WIDE<br>LINE 8" WIDE<br>LLOW WITH 4" DASHED YELLOW, 2'<br>WHITE EXTENSION<br>ASHED 10' LONG W/ 30' GAP | LONG W                                |
| Print Date:04/14/2021File Name:1422-096-00 Striping Plan.dwgHoriz. Scale:1" = 20'Vert. Scale:N/AUnit InformationUnit Leader Initials                                                          | 0000  | Date:                                                                                               | Sheet Revision<br>Comments                                                                                                                     | IS                                    |