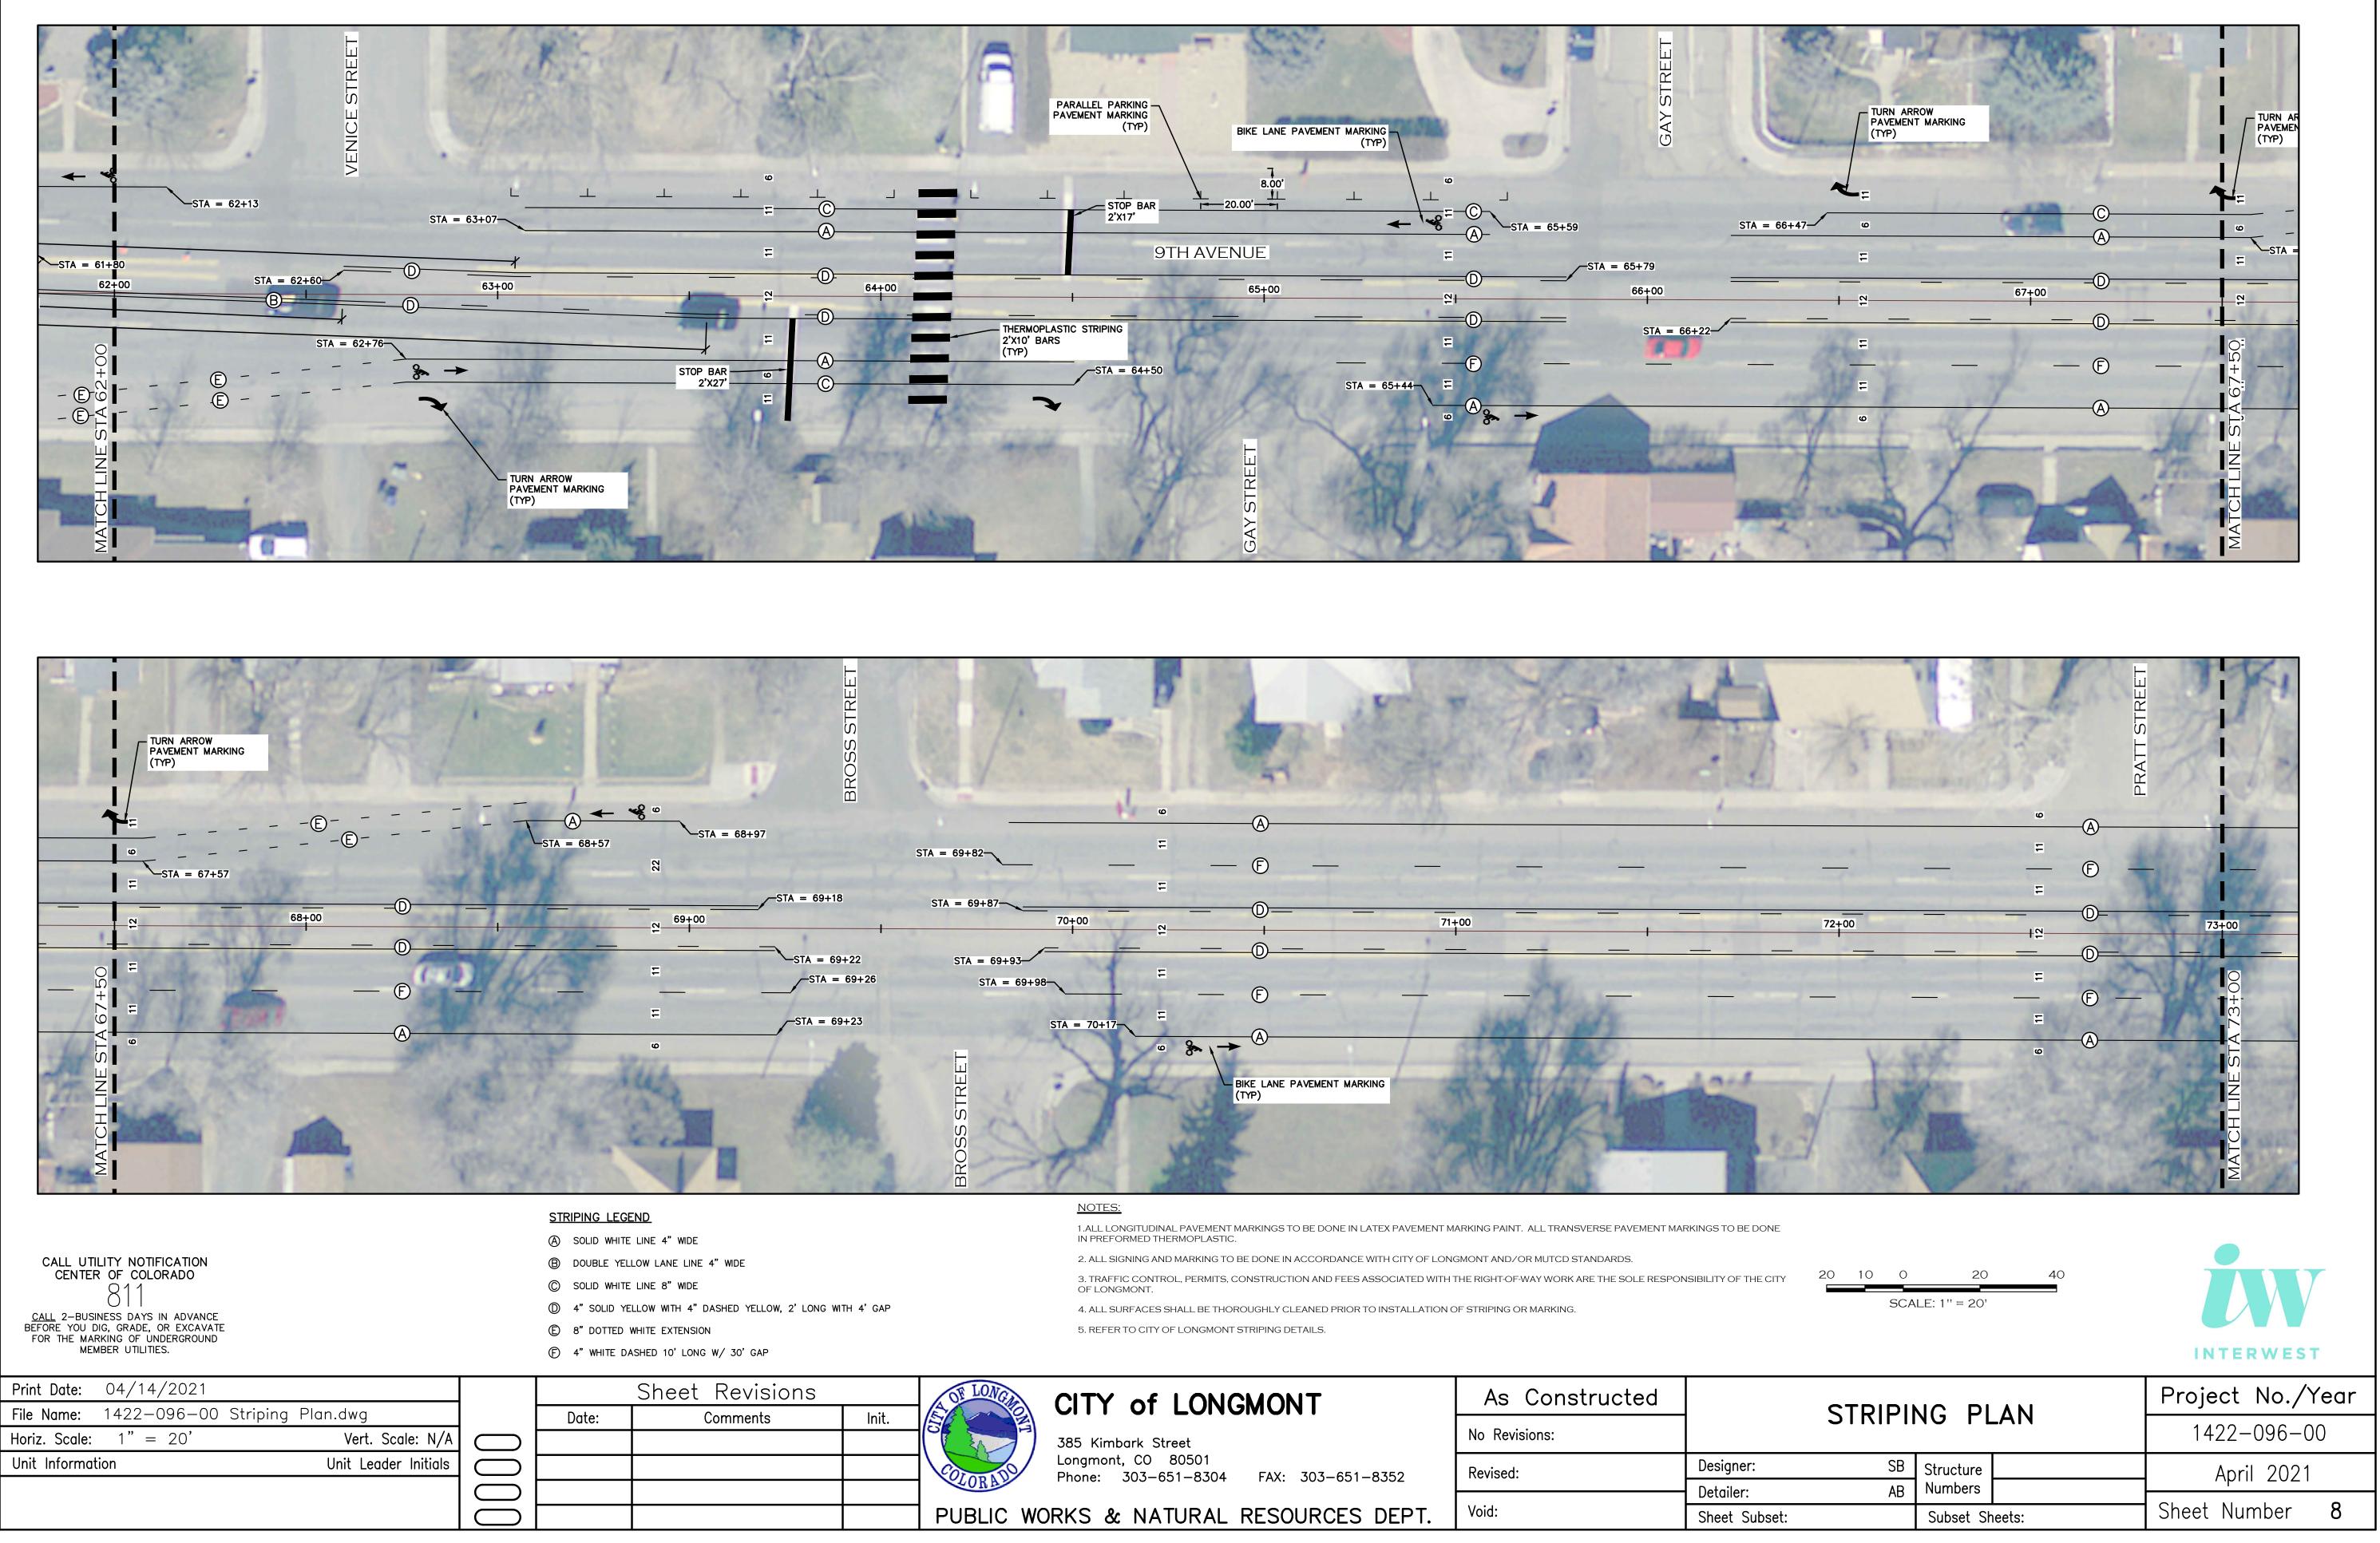

| THE THE PARE THE THE THE THE THE THE THE THE THE TH                                                                                                                                           | 8+00_ |                                                                                                     |                                                                                                                                                | JRN ARR<br>AVEMENT<br>TYP)<br>A = 8+6 |
|-----------------------------------------------------------------------------------------------------------------------------------------------------------------------------------------------|-------|-----------------------------------------------------------------------------------------------------|------------------------------------------------------------------------------------------------------------------------------------------------|---------------------------------------|
|                                                                                                                                                                                               |       |                                                                                                     |                                                                                                                                                |                                       |
| $ \begin{array}{c}                                     $                                                                                                                                      |       |                                                                                                     |                                                                                                                                                |                                       |
| CALL UTILITY NOTIFICATION<br>CENTER OF COLORADO<br>811<br><u>CALL</u> 2-BUSINESS DAYS IN ADVANCE<br>BEFORE YOU DIG, GRADE, OR EXCAVATE<br>FOR THE MARKING OF UNDERGROUND<br>MEMBER UTILITIES. |       | <ul> <li>B DOUBLE YEL</li> <li>C SOLID WHITE</li> <li>D 4" SOLID YE</li> <li>E 8" DOTTED</li> </ul> | IND<br>LINE 4" WIDE<br>LOW LANE LINE 4" WIDE<br>LINE 8" WIDE<br>LLOW WITH 4" DASHED YELLOW, 2'<br>WHITE EXTENSION<br>ASHED 10' LONG W/ 30' GAP | LONG W                                |
| Print Date:04/14/2021File Name:1422-096-00 Striping Plan.dwgHoriz. Scale:1" = 20'Vert. Scale:N/AUnit InformationUnit Leader Initials                                                          | 0000  | Date:                                                                                               | Sheet Revision<br>Comments                                                                                                                     | IS                                    |