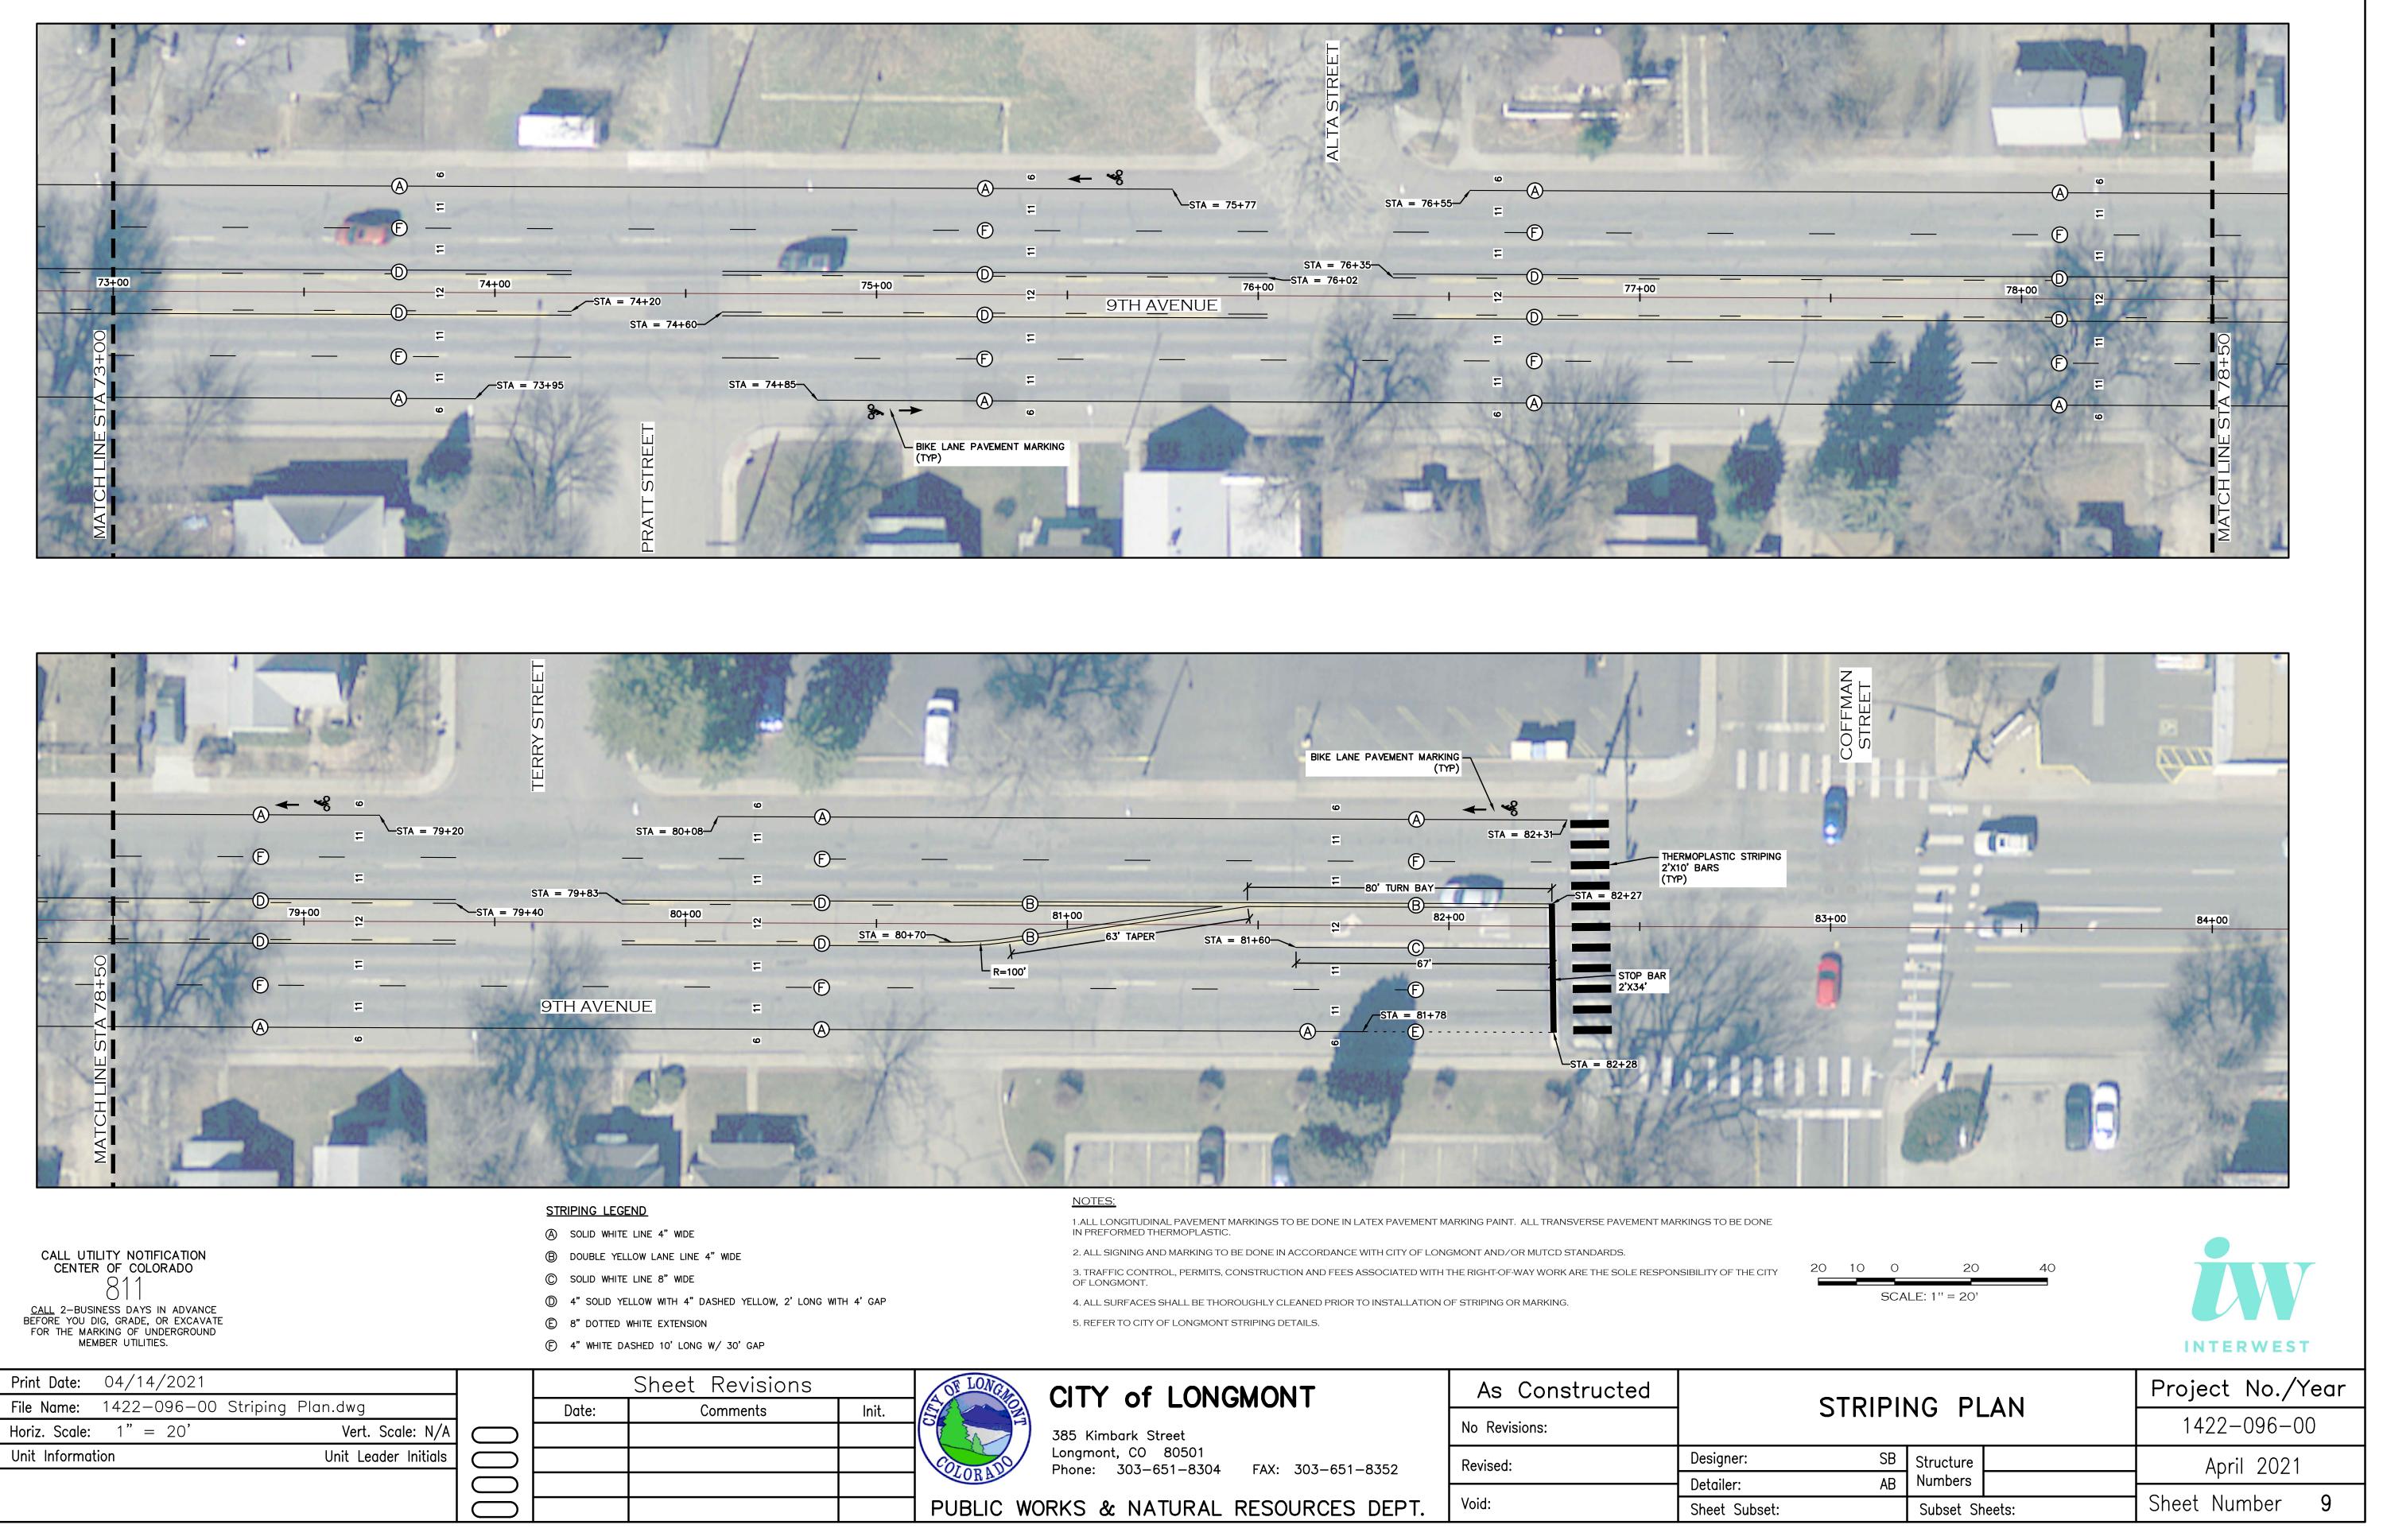

| THE THE PARE THE THE THE THE THE THE THE THE THE TH                                                                                                                                           | 8+00_ |                                                                                                     |                                                                                                                                                | JRN ARR<br>AVEMENT<br>TYP)<br>A = 8+6 |
|-----------------------------------------------------------------------------------------------------------------------------------------------------------------------------------------------|-------|-----------------------------------------------------------------------------------------------------|------------------------------------------------------------------------------------------------------------------------------------------------|---------------------------------------|
|                                                                                                                                                                                               |       |                                                                                                     |                                                                                                                                                |                                       |
| $ \begin{array}{c}                                     $                                                                                                                                      |       |                                                                                                     |                                                                                                                                                |                                       |
| CALL UTILITY NOTIFICATION<br>CENTER OF COLORADO<br>811<br><u>CALL</u> 2-BUSINESS DAYS IN ADVANCE<br>BEFORE YOU DIG, GRADE, OR EXCAVATE<br>FOR THE MARKING OF UNDERGROUND<br>MEMBER UTILITIES. |       | <ul> <li>B DOUBLE YEL</li> <li>C SOLID WHITE</li> <li>D 4" SOLID YE</li> <li>E 8" DOTTED</li> </ul> | IND<br>LINE 4" WIDE<br>LOW LANE LINE 4" WIDE<br>LINE 8" WIDE<br>LLOW WITH 4" DASHED YELLOW, 2'<br>WHITE EXTENSION<br>ASHED 10' LONG W/ 30' GAP | LONG W                                |
| Print Date:04/14/2021File Name:1422-096-00 Striping Plan.dwgHoriz. Scale:1" = 20'Vert. Scale:N/AUnit InformationUnit Leader Initials                                                          | 0000  | Date:                                                                                               | Sheet Revision<br>Comments                                                                                                                     | IS                                    |