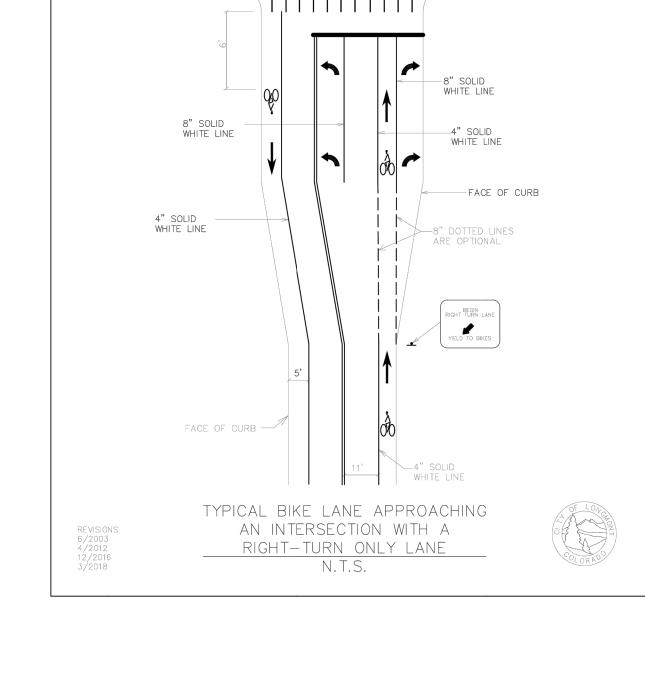

## SHEET NO.

| 2<br>3-9 |       | TYPICAL SECTIONS STRIPING PLANS |
|----------|-------|---------------------------------|
| 10       | ••••• | STRIPING DETAI                  |
|          |       |                                 |

**DESCRIPTION OF SHEETS** 

...... TYPICAL SECTIONS ...... STRIPING PLANS ...... STRIPING DETAILS

Engineer INTERWEST CONSULTING GROUP 1218 W. ASH, SUITE A