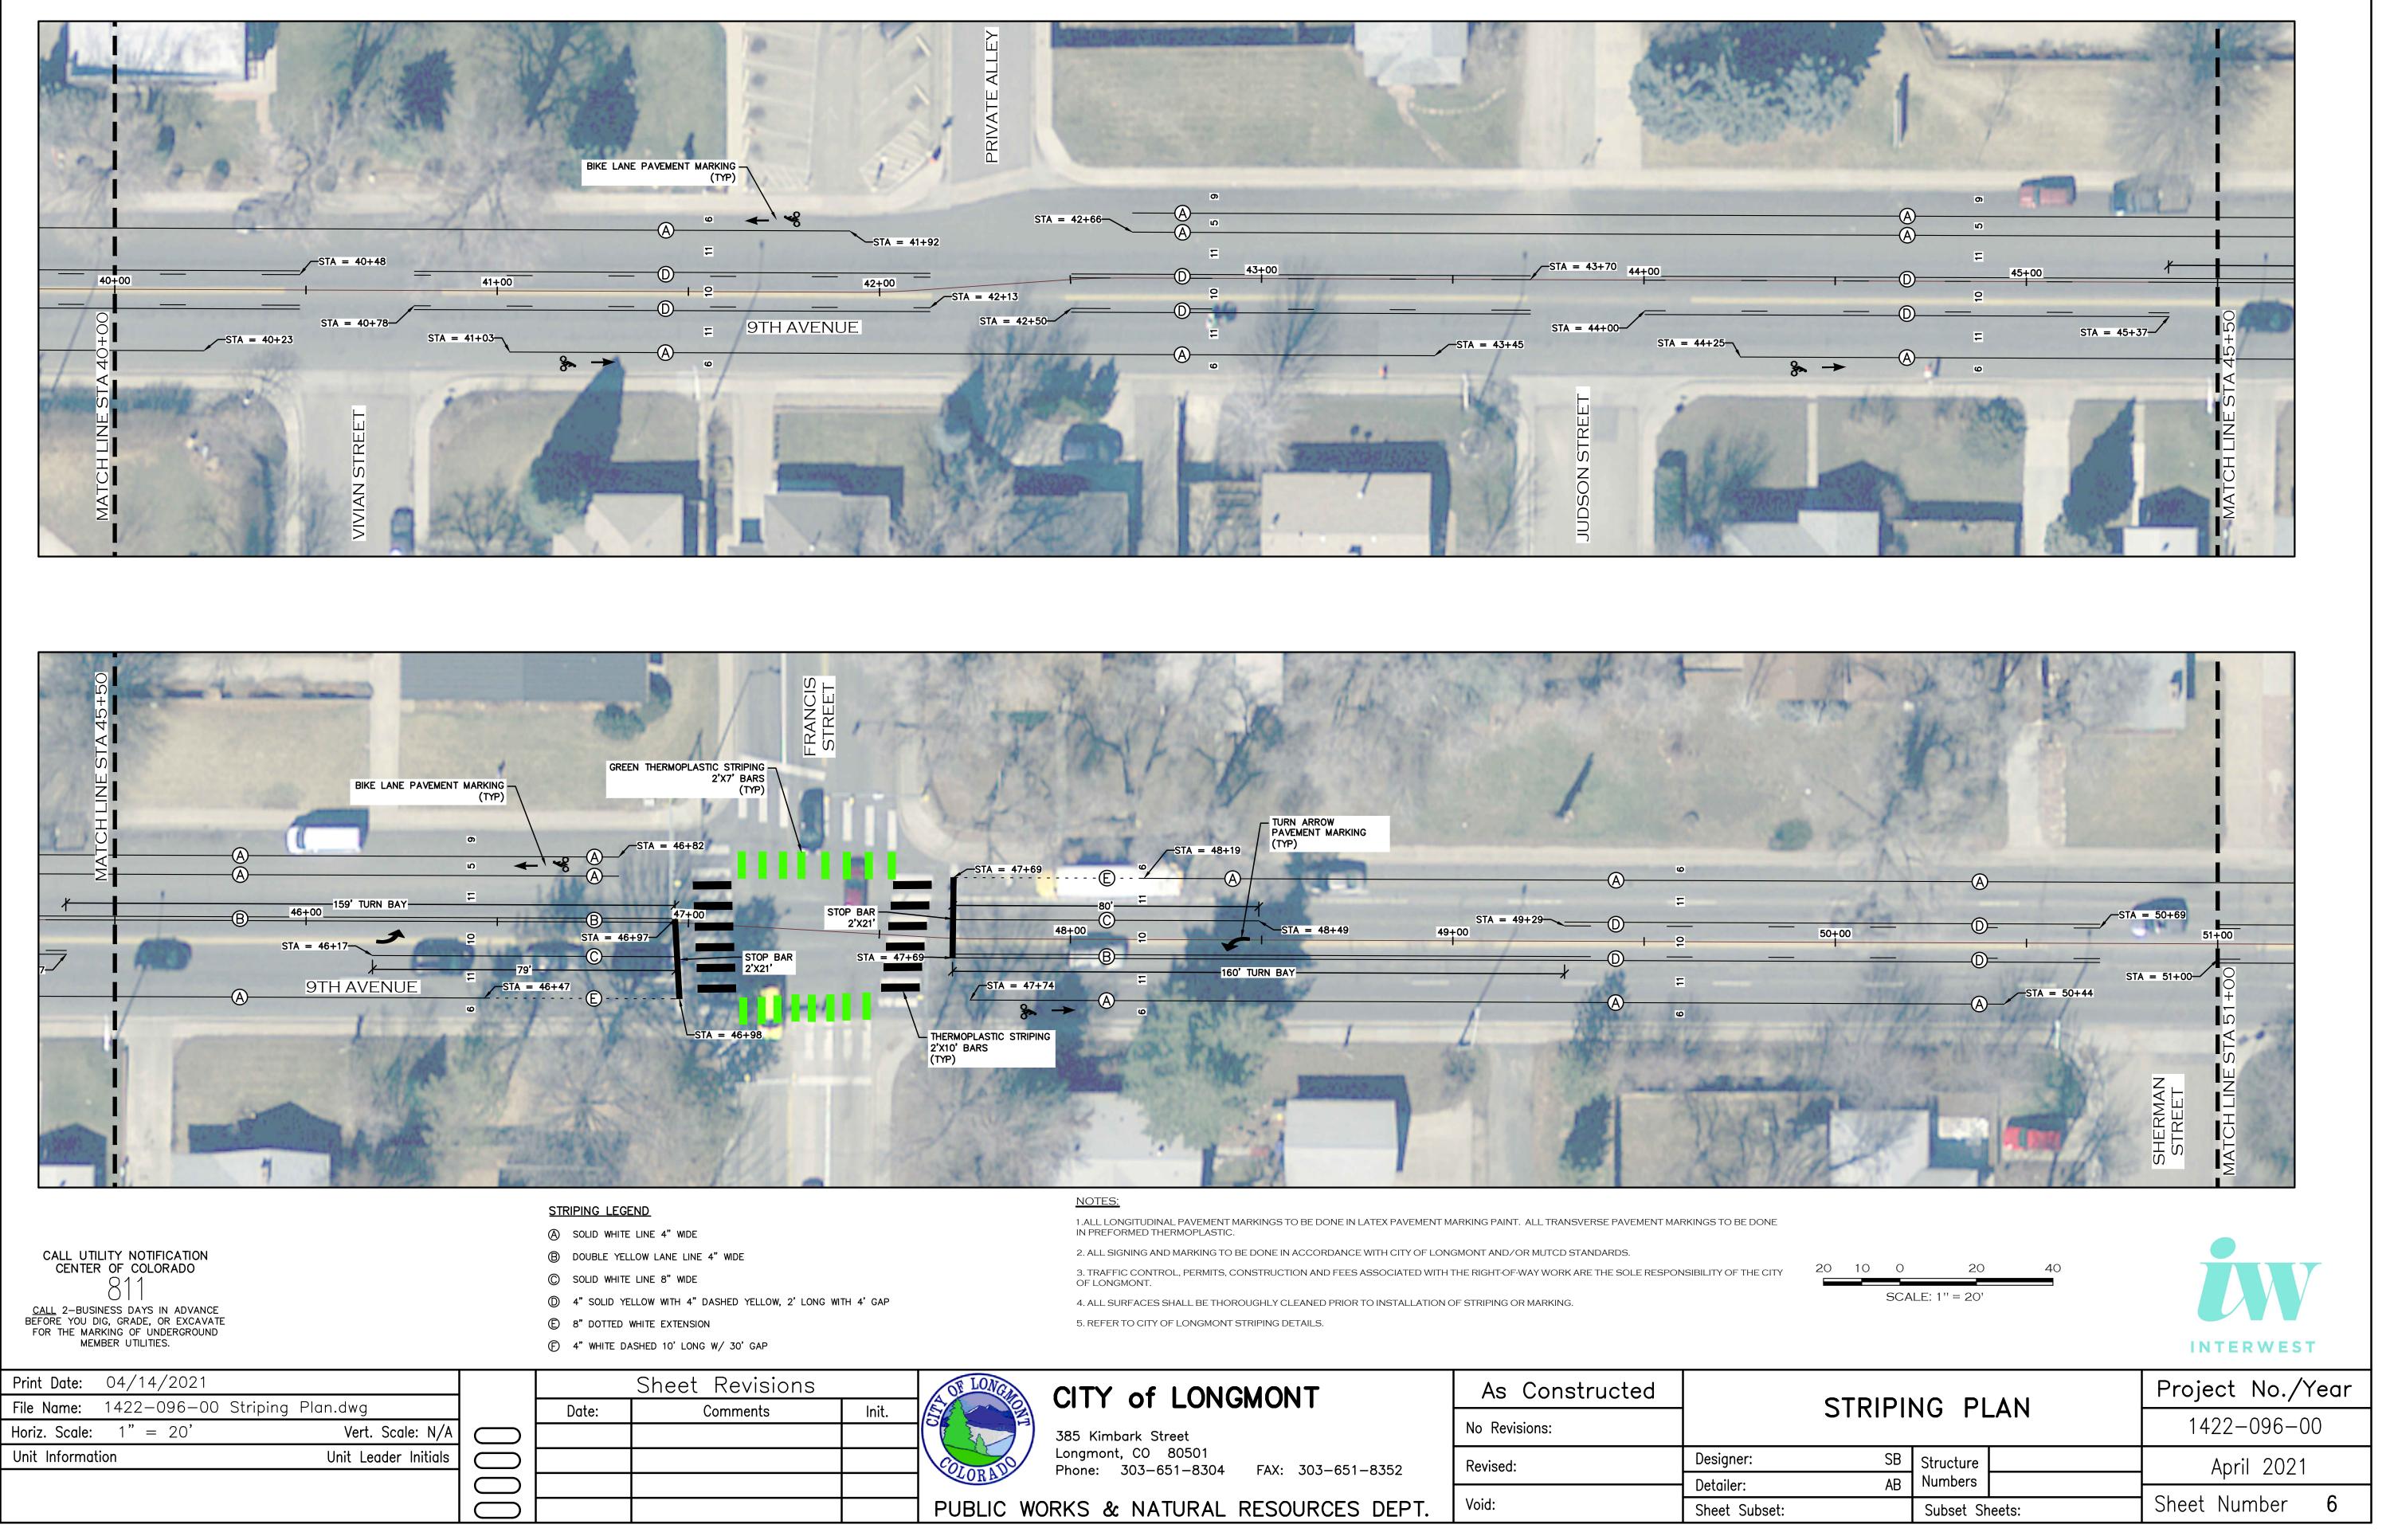

| Init. | A OF LONGING                           | CITY of LONGMONT                                            | As Constructed |               |
|-------|----------------------------------------|-------------------------------------------------------------|----------------|---------------|
|       |                                        | 385 Kimbark Street                                          | No Revisions:  |               |
|       | COLORADO                               | Longmont, CO 80501<br>Phone: 303-651-8304 FAX: 303-651-8352 | Revised:       | Designer:     |
|       |                                        |                                                             |                | Detailer:     |
|       | PUBLIC WORKS & NATURAL RESOURCES DEPT. |                                                             | Void:          | Sheet Subset: |
|       |                                        |                                                             |                |               |