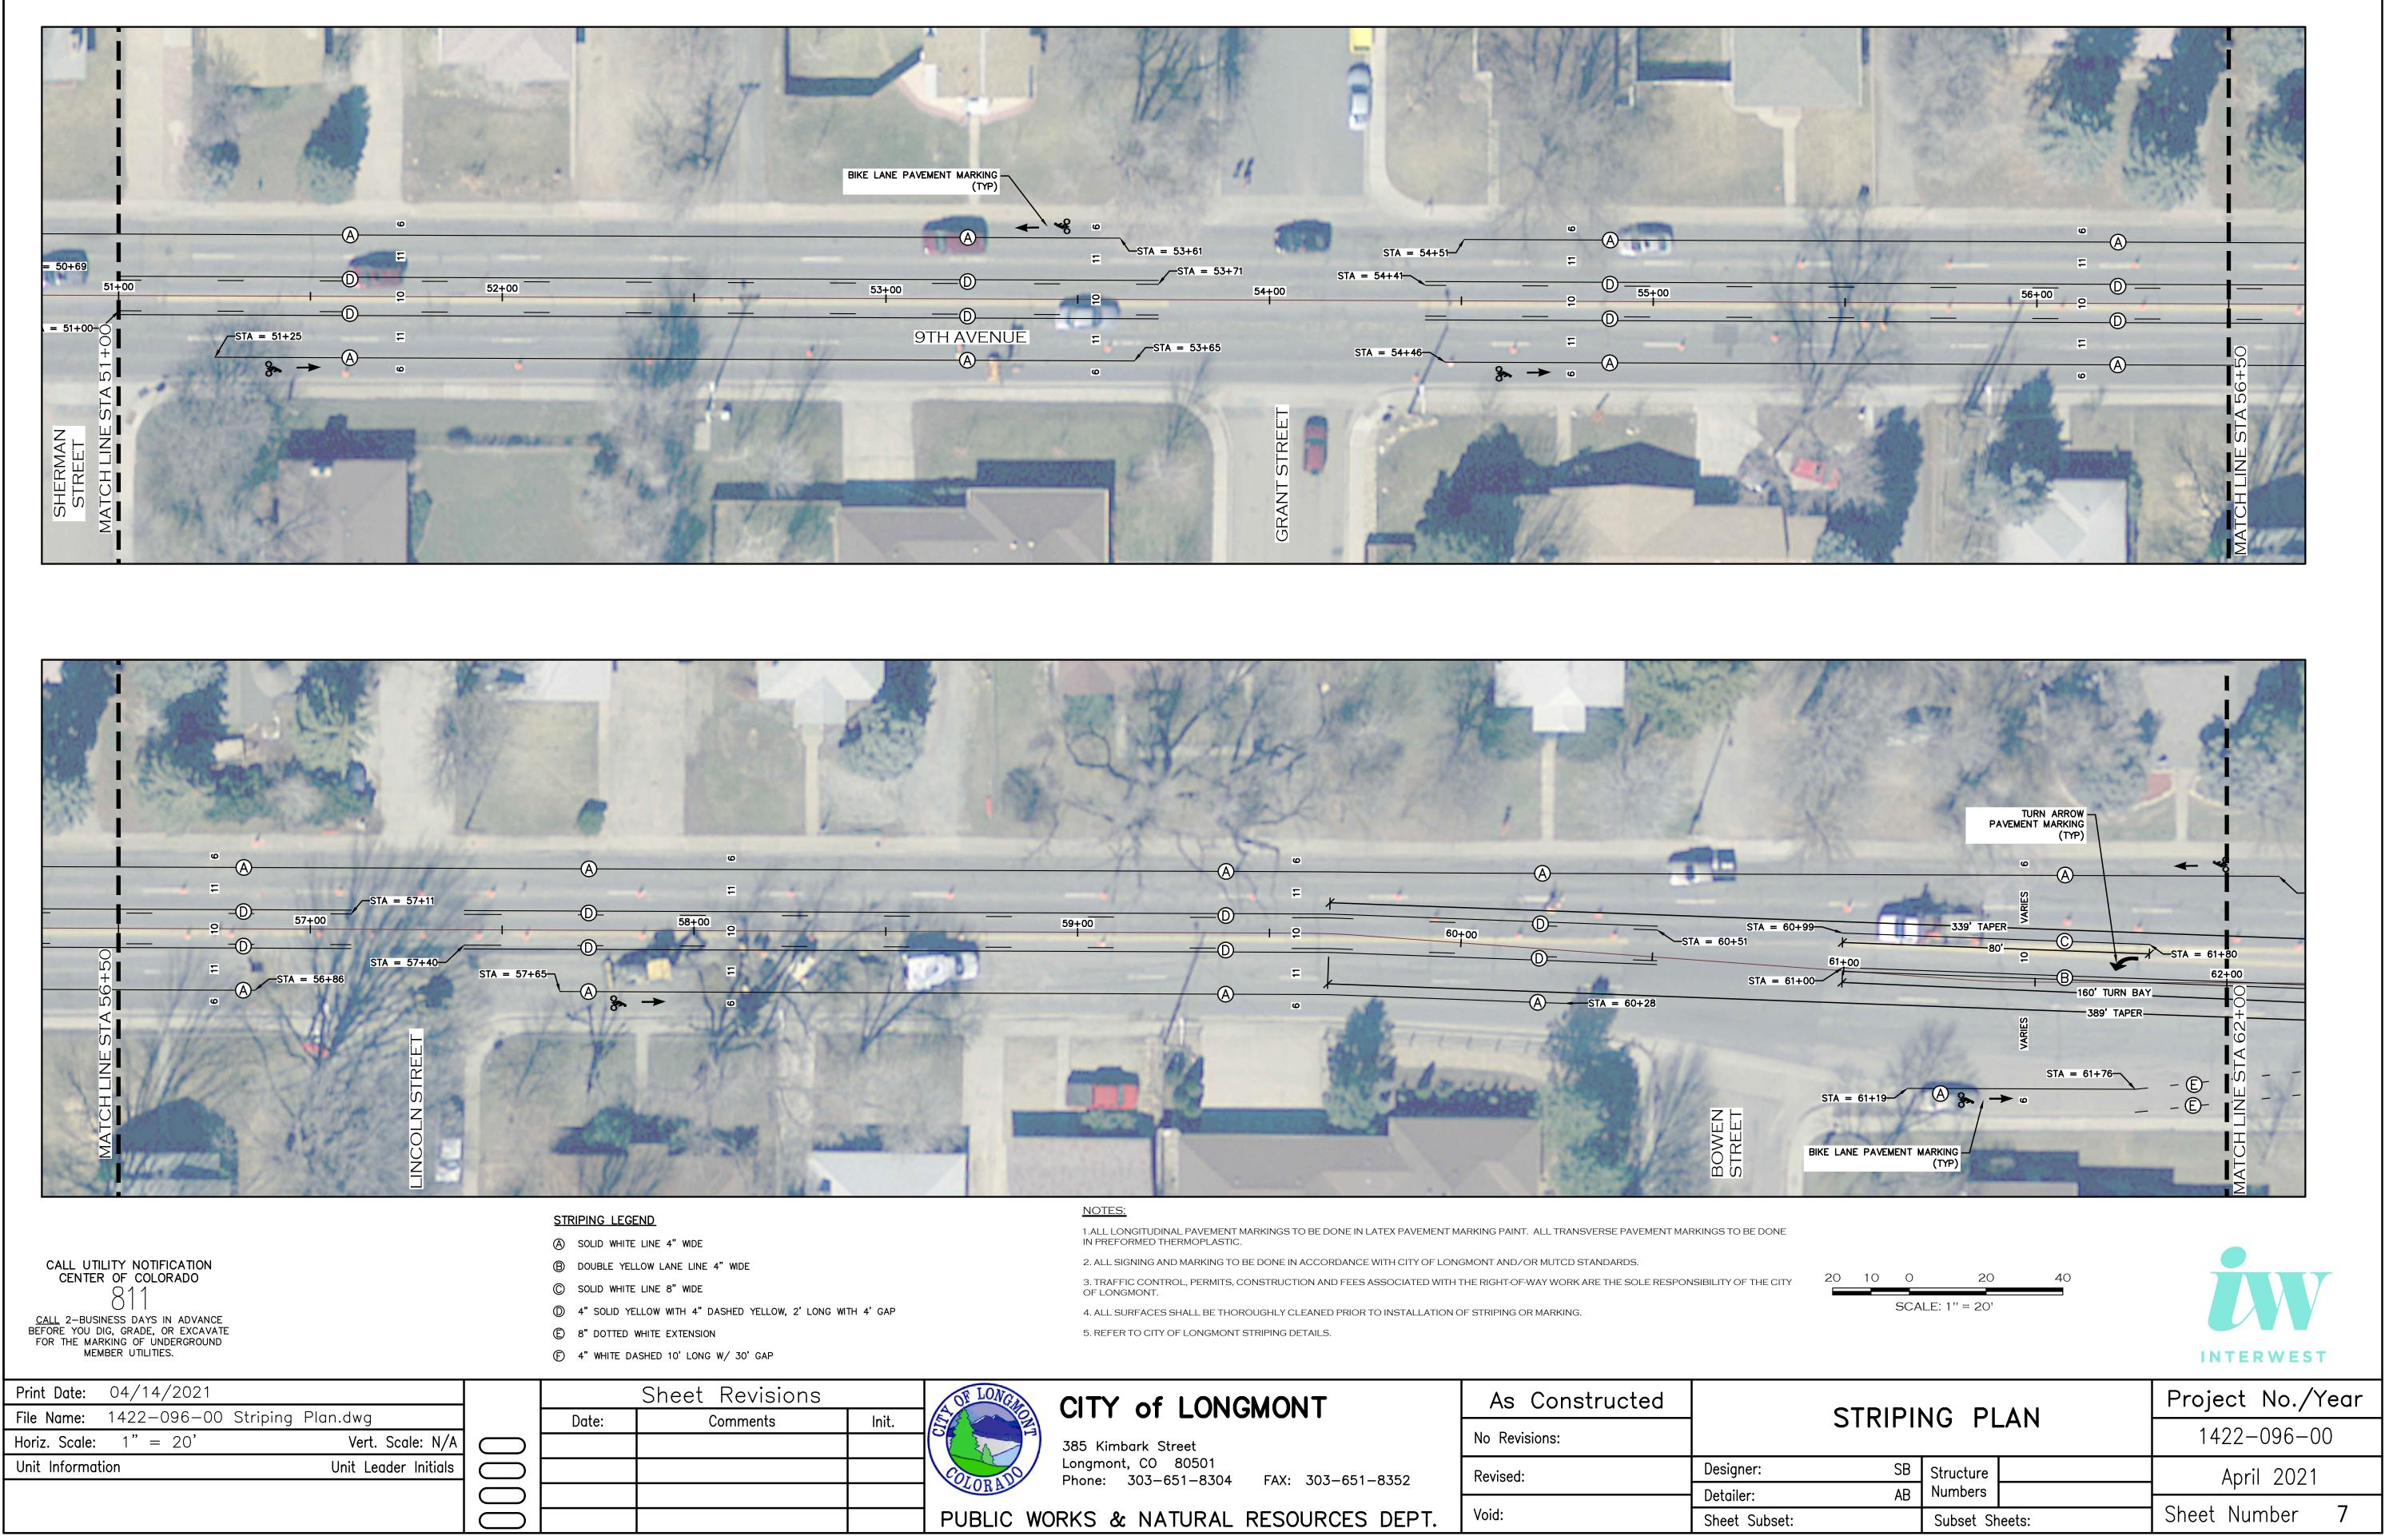

| Init. | A OF LONGING | CITY of LONGMONT                                            | As Constructed |               |
|-------|--------------|-------------------------------------------------------------|----------------|---------------|
|       |              | 385 Kimbark Street                                          | No Revisions:  |               |
|       | COLORADO     | Longmont, CO 80501<br>Phone: 303-651-8304 FAX: 303-651-8352 | Revised:       | Designer:     |
|       |              |                                                             |                | Detailer:     |
|       | PUBLIC WO    | ORKS & NATURAL RESOURCES DEPT.                              | Void:          | Sheet Subset: |
|       |              |                                                             |                |               |