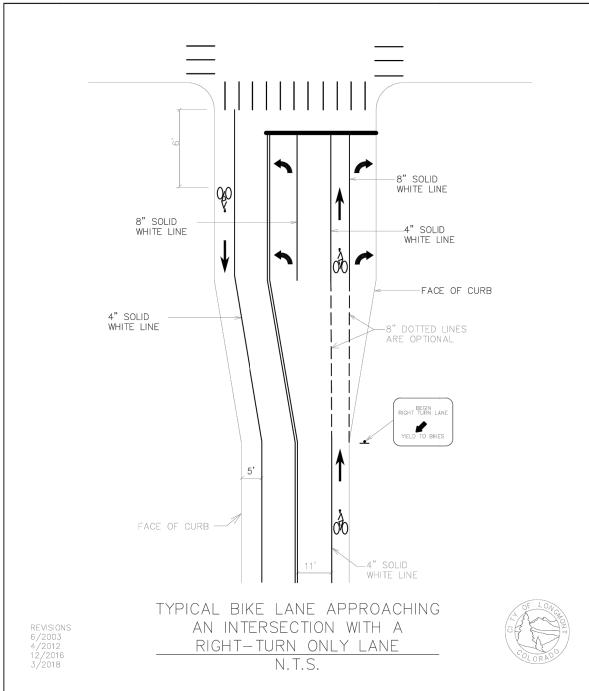

## SHEET NO.

| 2<br>3-9 |       | TYPICAL SECTIONS STRIPING PLANS |
|----------|-------|---------------------------------|
| 10       | ••••• | STRIPING DETAI                  |
|          |       |                                 |

**DESCRIPTION OF SHEETS** 

...... TYPICAL SECTIONS ...... STRIPING PLANS ...... STRIPING DETAILS

Engineer INTERWEST CONSULTING GROUP 1218 W. ASH, SUITE A