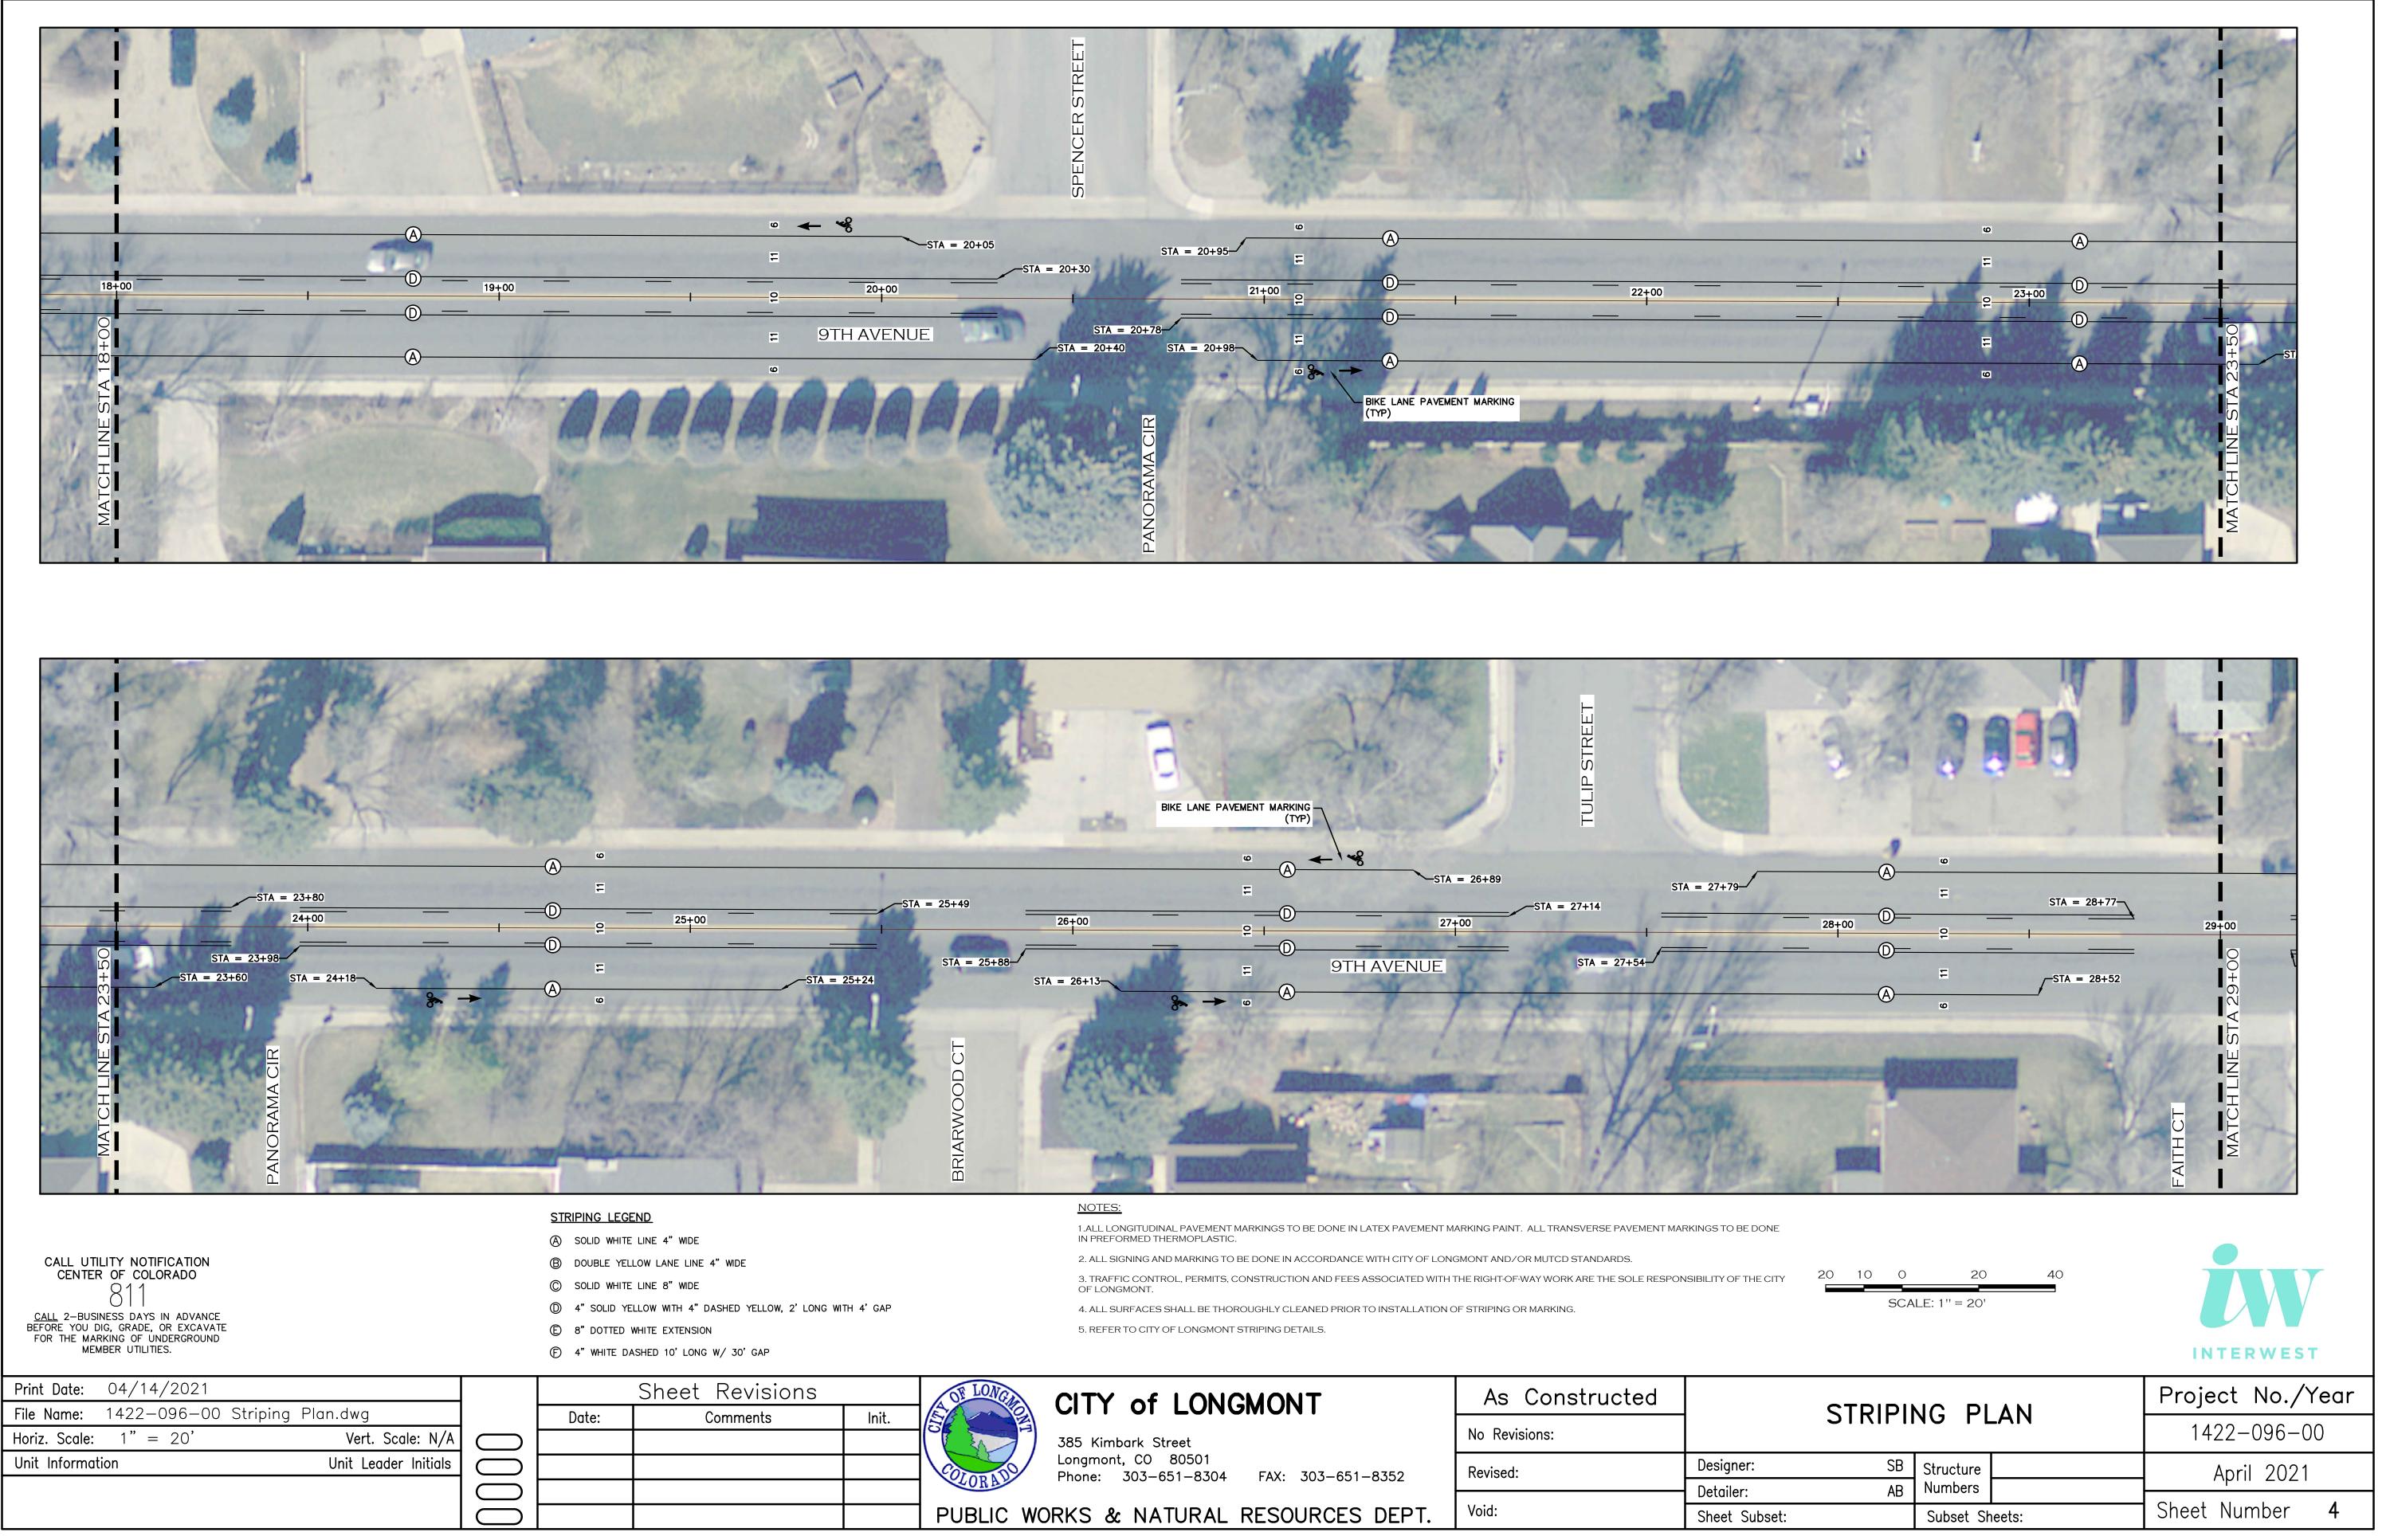

| THE THE PARE THE THE THE THE THE THE THE THE THE TH                                                                                                                                           | 8+00_ |                                                                                                     |                                                                                                                                                | JRN ARR<br>AVEMENT<br>TYP)<br>A = 8+6 |
|-----------------------------------------------------------------------------------------------------------------------------------------------------------------------------------------------|-------|-----------------------------------------------------------------------------------------------------|------------------------------------------------------------------------------------------------------------------------------------------------|---------------------------------------|
|                                                                                                                                                                                               |       |                                                                                                     |                                                                                                                                                |                                       |
| $ \begin{array}{c}                                     $                                                                                                                                      |       |                                                                                                     |                                                                                                                                                |                                       |
| CALL UTILITY NOTIFICATION<br>CENTER OF COLORADO<br>811<br><u>CALL</u> 2-BUSINESS DAYS IN ADVANCE<br>BEFORE YOU DIG, GRADE, OR EXCAVATE<br>FOR THE MARKING OF UNDERGROUND<br>MEMBER UTILITIES. |       | <ul> <li>B DOUBLE YEL</li> <li>C SOLID WHITE</li> <li>D 4" SOLID YE</li> <li>E 8" DOTTED</li> </ul> | IND<br>LINE 4" WIDE<br>LOW LANE LINE 4" WIDE<br>LINE 8" WIDE<br>LLOW WITH 4" DASHED YELLOW, 2'<br>WHITE EXTENSION<br>ASHED 10' LONG W/ 30' GAP | LONG W                                |
| Print Date:04/14/2021File Name:1422-096-00 Striping Plan.dwgHoriz. Scale:1" = 20'Vert. Scale:N/AUnit InformationUnit Leader Initials                                                          | 0000  | Date:                                                                                               | Sheet Revision<br>Comments                                                                                                                     | IS                                    |