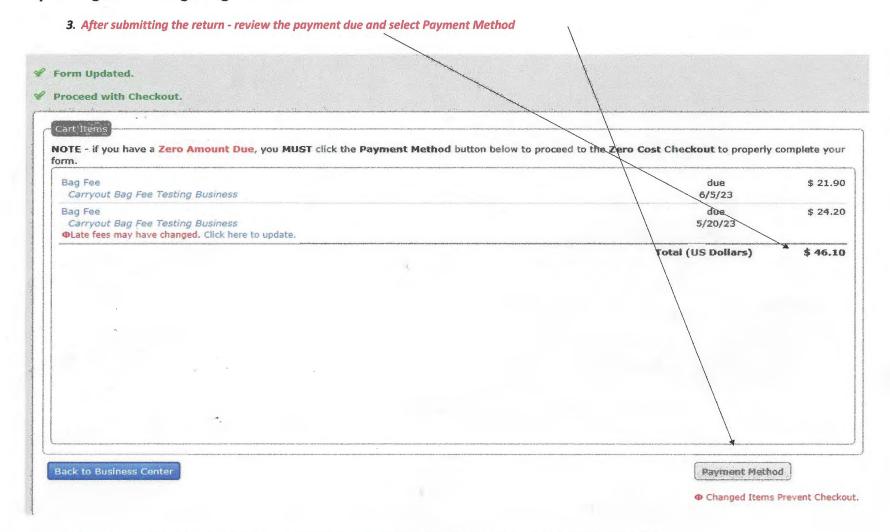

## City of Longmont - Filing a Bag Fee Return

(Reminder if you file your return online you must pay using an electronic check, credit or debit card)