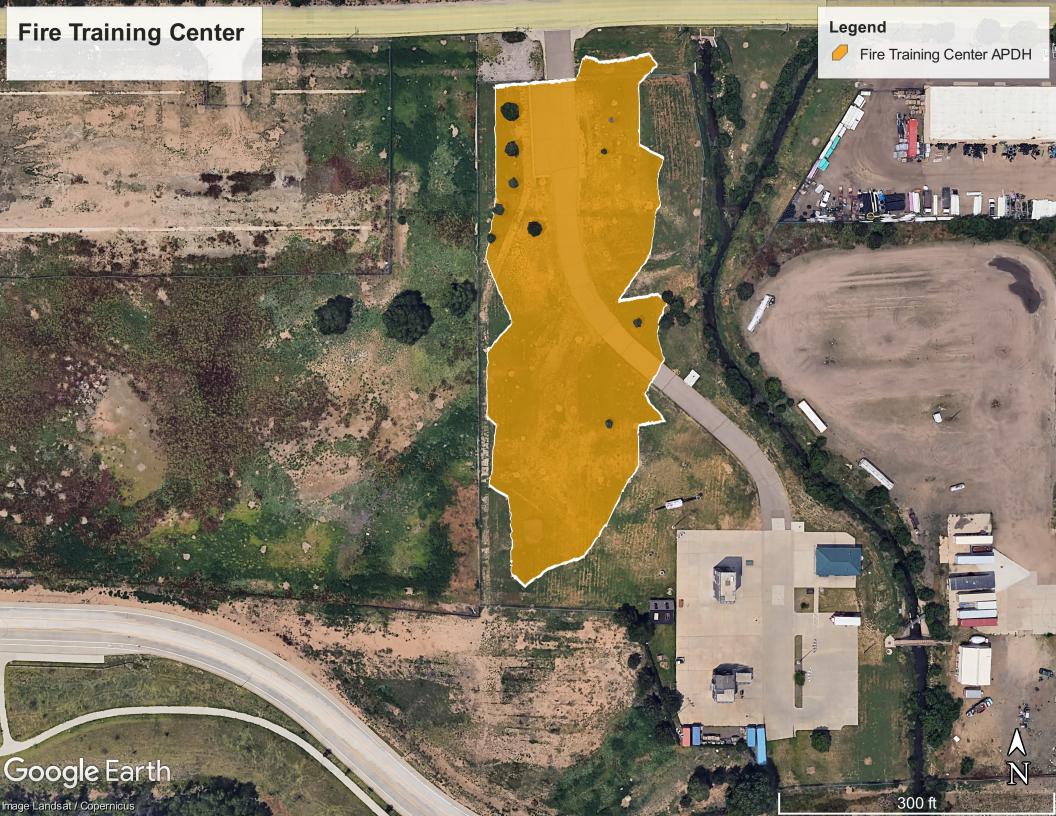

| Date of application:                         |                                                    |
|----------------------------------------------|----------------------------------------------------|
| Applicant (First):                           | (Last):                                            |
| OR:                                          |                                                    |
| Applicant (Company Name): <u>City of Lor</u> | ngmont                                             |
|                                              |                                                    |
| Property address where prairie dogs are      | located (or directions from nearest cross          |
| streets):                                    |                                                    |
| City of longmont, Fire Training Center,      | 111 1st ave , Longmont, Co 80501                   |
|                                              |                                                    |
| County: Boulder Parcel Nu                    | mber: <u>131510066002</u>                          |
|                                              |                                                    |
| Parcel Size: 4.9 Acres                       |                                                    |
|                                              |                                                    |
| If applicable, please list additional addre  | sses, parcel numbers, and parcel sizes:            |
| 1) Address:                                  |                                                    |
|                                              |                                                    |
| Parcel Number:                               | Parcel Size:                                       |
| 2) Address:                                  |                                                    |
| ,<br>                                        |                                                    |
| Parcal Number                                | Parcel Size:                                       |
|                                              | RADO 80501   T 303-651-8330   longmontcolorado.gov |

Updated: 05/05/2021

|         | Applicant Address: 7 South Sunset Street   |                                                                                |                     |
|---------|--------------------------------------------|--------------------------------------------------------------------------------|---------------------|
|         |                                            |                                                                                |                     |
|         | City: Longmont                             | State: Colorado                                                                | ZIP: <u>80501</u>   |
|         | Applicant's Email: jim.krick@              | longmontcolorado.gov                                                           |                     |
|         | Applicant Phone: 303651-84                 | 51                                                                             |                     |
|         | Applicant's Preferred Conta                | ict Method (for public posting-                                                | - please check one) |
|         | Property Owner (if different from          | om applicant):                                                                 |                     |
|         | (First)                                    | _ (Last):                                                                      |                     |
|         | OR, (Company Name): City o                 | f Longmont                                                                     |                     |
|         | Property Owner Address: 350 Kimbark Street |                                                                                |                     |
|         | City: Longmont                             | State: Colorado                                                                | ZIP: <u>80501</u>   |
| To be   | completed by applicant:                    |                                                                                |                     |
| Existin | ng urban development: 🛛 Yes                | s □ No                                                                         |                     |
| Estima  | ated number of prairie dogs: _             | 30                                                                             |                     |
| Size o  | f Active Prairie Dog Habitat (A            | PDH): <u>3 acres</u>                                                           |                     |
|         | •                                          | eant the relocation forms. \$500 fee in a sand the permit for prairie dog mana |                     |
|         | is the intended method of ha               | andling the prairie dogs? (Circ                                                | le One)             |