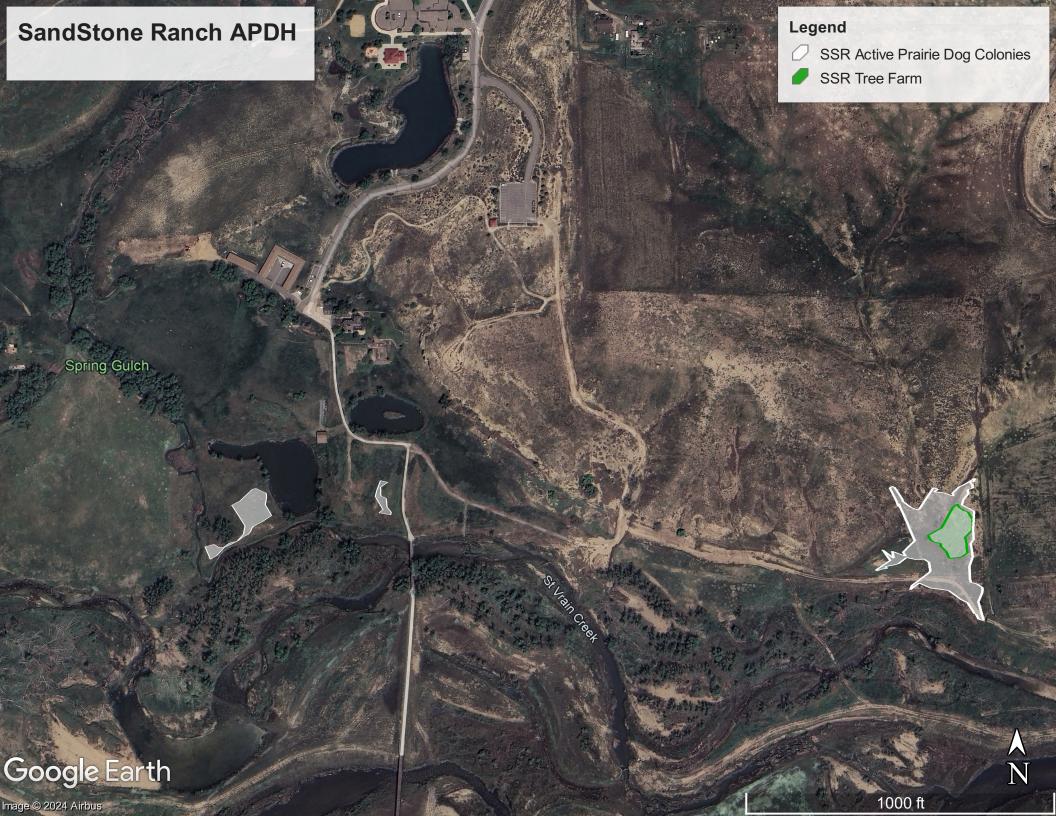

Updated: 05/05/2021

| ,        | Applicant Address: 7 South Sunset Street                      |                         |                                           |  |  |
|----------|---------------------------------------------------------------|-------------------------|-------------------------------------------|--|--|
| (        | City: Longmont                                                | State: Colorado         | ZIP: <u>80501</u>                         |  |  |
| ı        | Applicant's Email:Jim.krick@longmontcolorado.gov              |                         |                                           |  |  |
| ,        | Applicant Phone: 303-651-8451                                 |                         |                                           |  |  |
| 1        | Applicant's Preferred Conta<br>☑ Email ☐ Phone                | ct Method (for public p | oosting– please check one)                |  |  |
| ĺ        | Property Owner (if different fro                              | om applicant):          |                                           |  |  |
|          | (First)                                                       | _ (Last):               |                                           |  |  |
| (        | OR, (Company Name): City of                                   | Longmont                |                                           |  |  |
|          | Property Owner Address:<br>350 Kimbark Street                 |                         |                                           |  |  |
| (        | City: Longmont                                                | State: Colorado         | ZIP: <u>80501</u>                         |  |  |
|          | completed by applicant:                                       |                         |                                           |  |  |
| Existing | g urban development: 🕱 Yes                                    | No                      |                                           |  |  |
| Estimat  | ted number of prairie dogs: <u>1</u>                          | 0-12                    |                                           |  |  |
| Size of  | Active Prairie Dog Habitat (Al                                | PDH): 1.63 Acres        |                                           |  |  |
|          | Major → City issues the applic Minor → This application serve |                         | 500 fee is required for the major permit. |  |  |
| What is  | s the intended method of ha                                   | ndling the prairie dogs | s? (Circle One)                           |  |  |
| City-ap  | proved removal, extermination                                 | donation, or live-trapp | ing                                       |  |  |