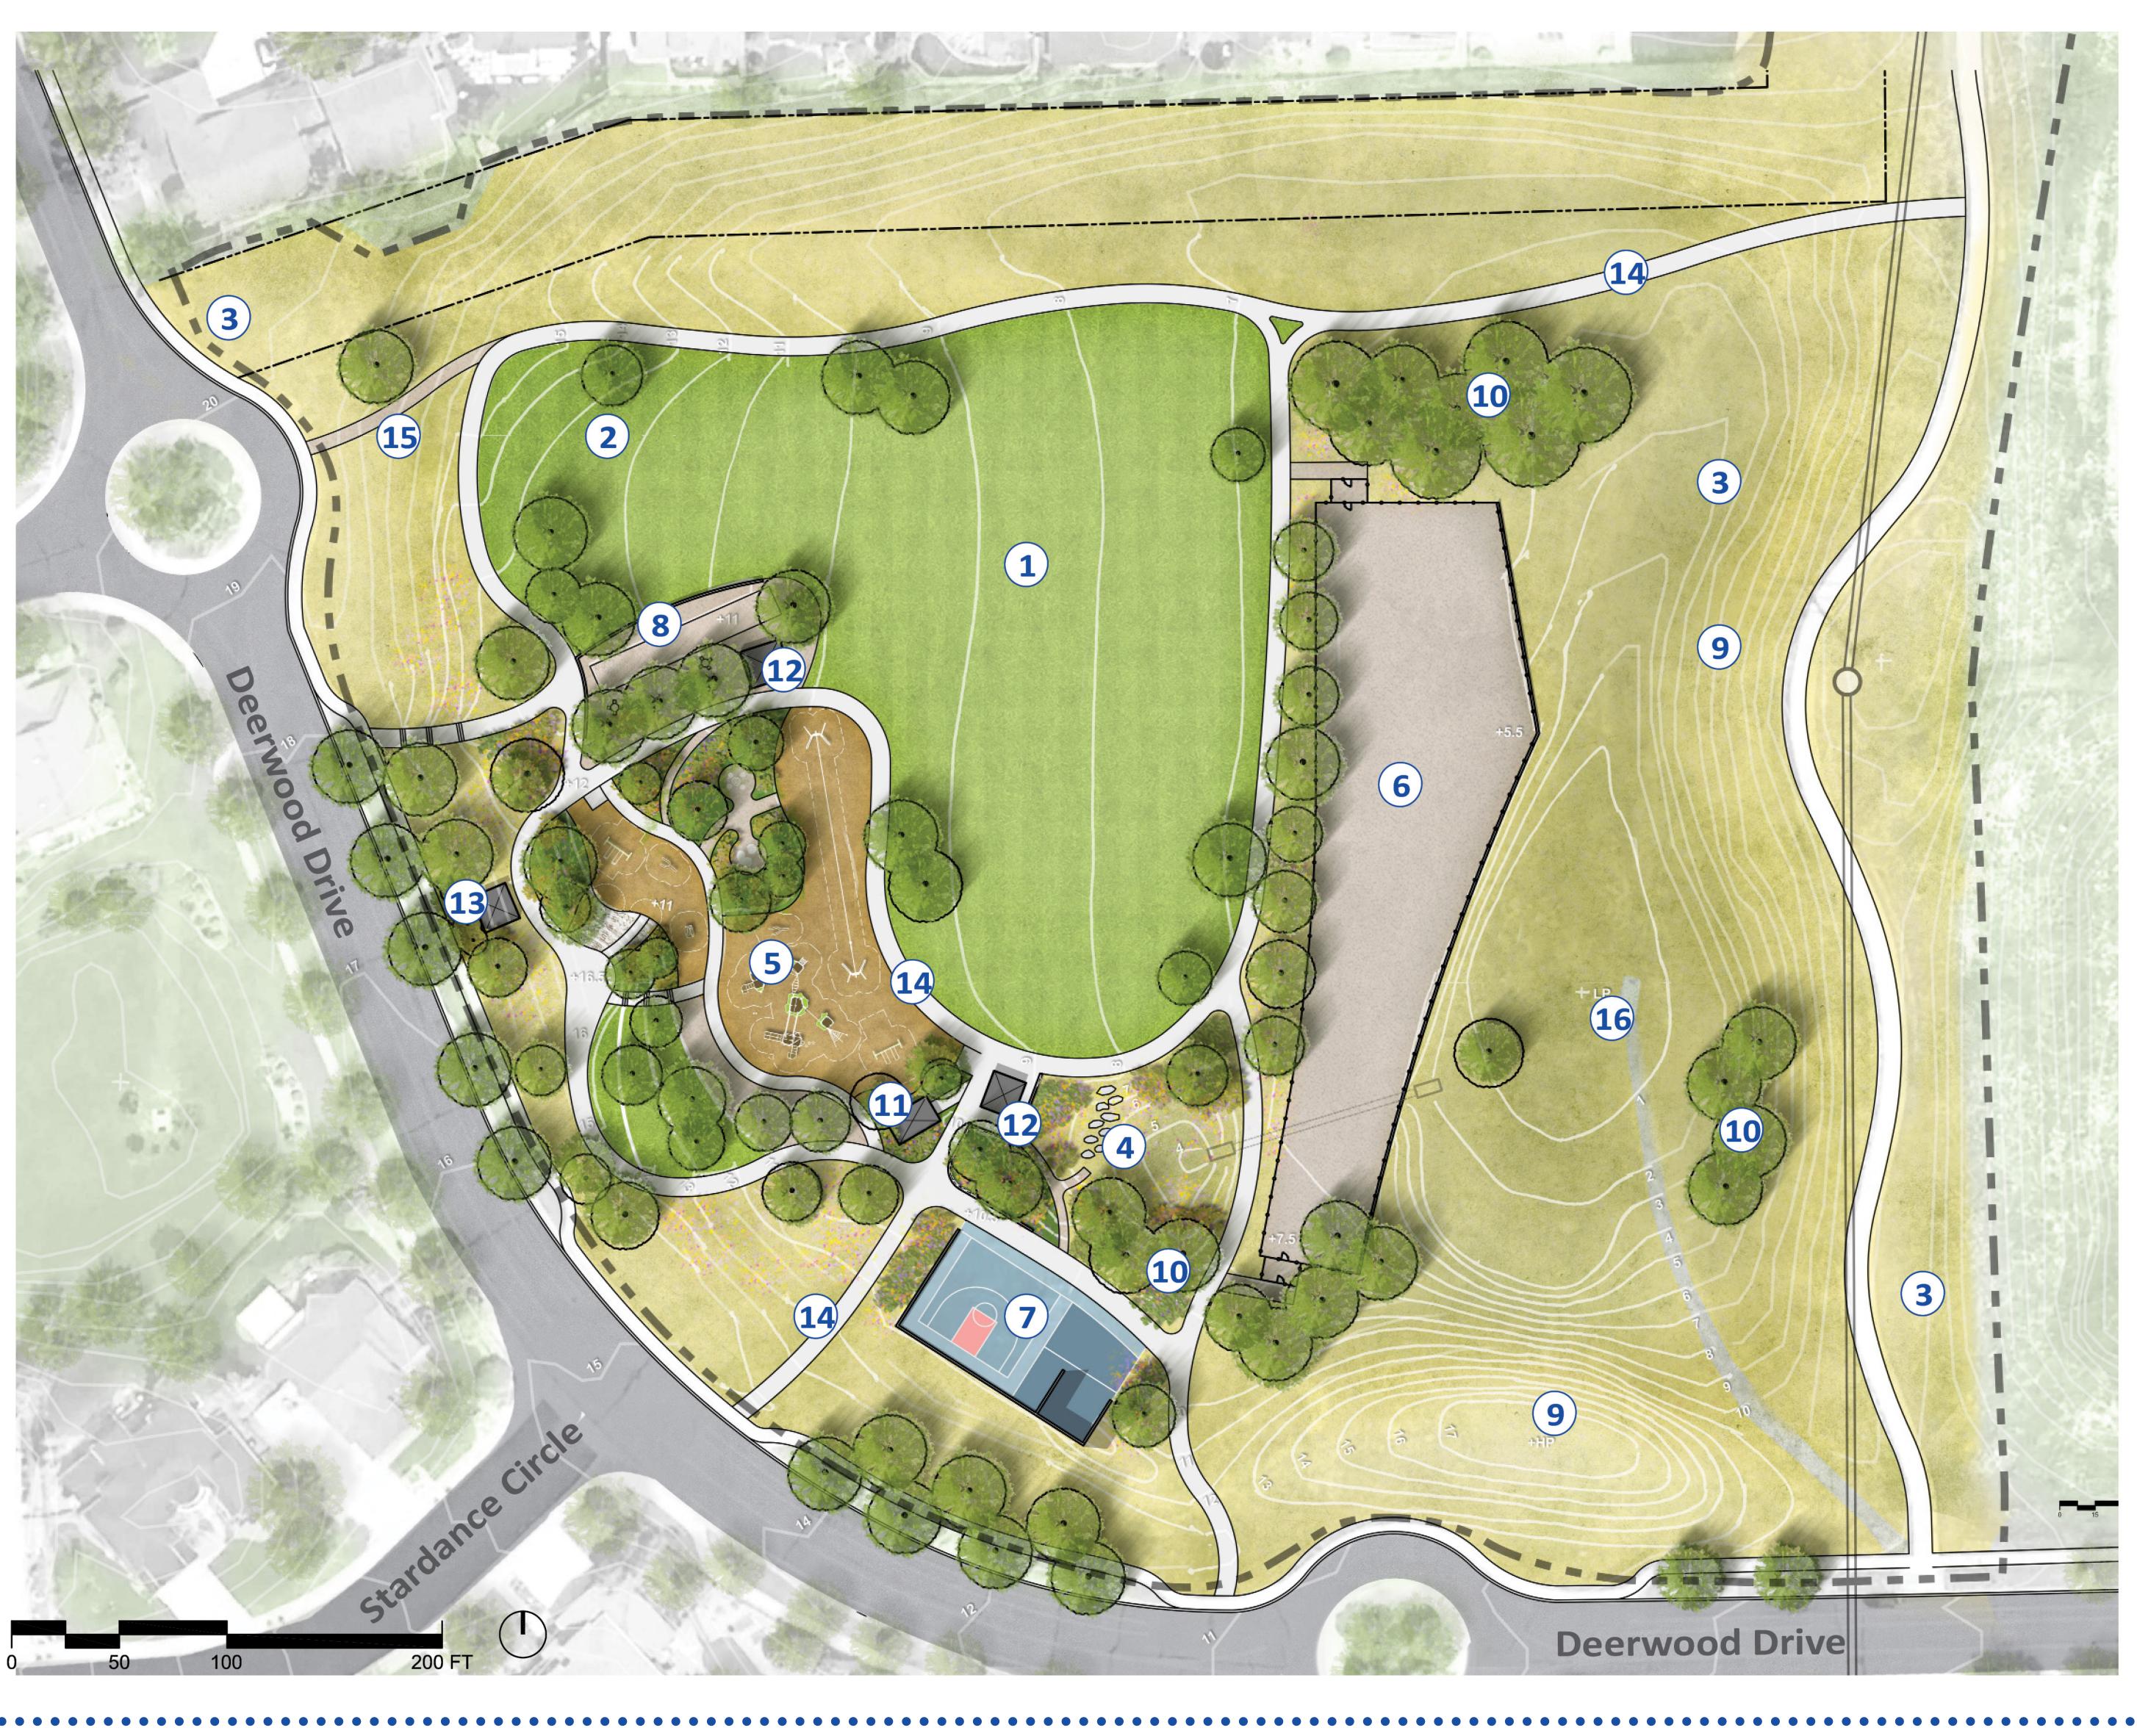

# 

| Legend |                                                    |
|--------|----------------------------------------------------|
| 1      | Turf Lawn                                          |
| 2      | Sloped Turf Lawn                                   |
| 3      | Native Seed Area                                   |
| 4      | Stormwater Garde                                   |
|        | <b>Discovery Area</b>                              |
| 5      | <b>Playground Area</b>                             |
| 6      | Fenced Dog Area                                    |
| 7      | Basketball 1/2 Cou                                 |
|        | Three Wall Handb                                   |
| 8      | Game Court<br>Bocce<br>Chess Tables<br>Shade Trees |
| 9      | Sledding Hill                                      |
| 10     | <b>Cottonwood Grov</b>                             |
| 11     | Restroom                                           |
| 12     | <b>Picnic Shelter</b>                              |
| 13     | Irrigation Pump H                                  |
|        |                                                    |

- (14) **15 4' Wide Soft Surface Trail**
- **Stormwater Inlet & Access Path** 16

## 8' Wide Concrete Trail/Path

louse

**e** 

ball Court

ourt &

en/