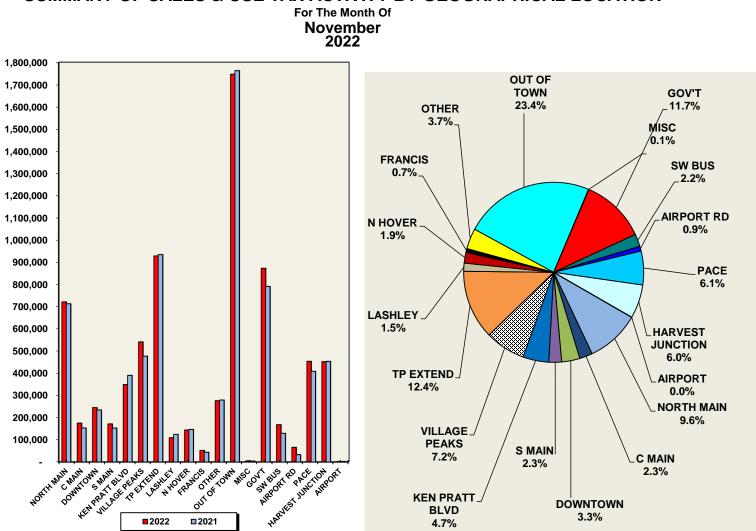

1 Net Taxable Sales 0.2% 459,955 427,348 7.6 % 5,891,089 5,118,903 15.1 % AIRPORT ROAD **Total Revenue** 0.9% 65,443 32,527 101.2 % 976,517 1,225,599 (20.3) % 6.5% 5.7 % 2.8 % Net Taxable Sales 12,012,207 11,360,436 127,124,544 123,641,969 PACE **Total Revenue** 6.1% 452,487 407,494 11.0 % 5,367,050 4,466,229 20.2 % Net Taxable Sales 6.9% 12,704,388 12,887,922 (1.4) % 143,590,929 145,431,795 (1.3) % HARVEST JUNCTION **Total Revenue** 6.0% 450,885 452,271 (0.3) % 5,078,249 5,222,404 (2.8) % Net Taxable Sales 0.0% 44,767 45.232 (1.0) % 579,391 568,781 1.9 % AIRPORT **Total Revenue** 0.0% 2,048 2,005 % 29,043 28,662 1.3 % 2.1 Net Taxable Sales 100% 184,604,522 181,161,744 1.9 % 2,093,567,043 1,939,587,520 7.9 % TOTALS 100% 3.4 % Total Revenue 7,465,381 7,218,964 89,338,221 80,311,022 11.2 %



#### SUMMARY OF SALES & USE TAX ACTIVITY BY GEOGRAPHICAL LOCATION

4.7%

### DESIGNATION

## **APPROXIMATE GEOGRAPHICAL AREA OF DESIGNATION**

| NORTH MAIN           | Ν | Business between TERRY and EMERY from HWY 66 to 17TH AVE.                                                                                                                                                                                                      |  |
|----------------------|---|----------------------------------------------------------------------------------------------------------------------------------------------------------------------------------------------------------------------------------------------------------------|--|
| CENTRAL MAIN         | С | Business between TERRY and EMERY from 17TH AVE.