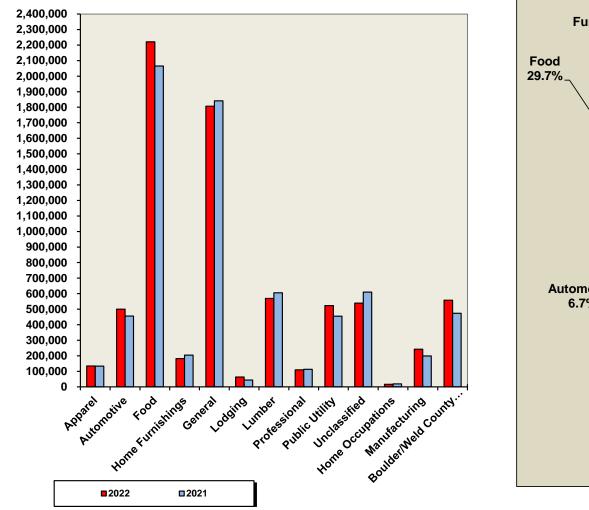

#### **Sales Tax Activity**

The *Automotive*, *Food, General, and Utilities* categories all showed increases of 12.3%, 8.1%, 6.6%, and 10.8%, respectively; when compared to 2021 year to date.

The *Lumber, Manufacturing* and *Vehicle* categories showed increases of 88.6%, 31.2%, and 0.4 respectively when compared to 2021 year to date.

For reader ease, only significant items are displayed as increase / decrease percentages.

\* Other revenue includes: penalties, interest and net prior period adjustments less refunds.

November

| ACCOUNT GROUPS       | November<br>2022 | November<br>2021 | INC<br>(DEC) | YTD<br>2022 | YTD<br>2021 | INC<br>(DEC)   |
|----------------------|------------------|------------------|--------------|-------------|-------------|----------------|
| 01000 Apparel        |                  |                  | . ,          |             |             |                |
| Active Accounts      | 94               | 95               | (1)          | 94          | 95          | (1)            |
| Net Taxable Sales    | 3,758,760        | 3,832,308        | (1.9) %      | 38,876,149  | 39,130,520  | (0.7) %        |
| Net Sales Tax        | 132,062          | 132,938          | (0.7) %      | 1,361,578   | 1,352,859   | 0.6 %          |
| Delinquent Sales Tax | 56               | 353              | -            | 3,719       | 16,025      | -              |
| Use Tax              | 2,582            | 72               | 3,486.1 %    | 5,545       | 1,095       | 406.4 %        |
| Delinquent Use Tax   | 0                | 0                | -            | 581         | 3,274       | -              |
| Other Revenue        | 6                | 0                | -            | 2,658       | 2,149       | -              |
| Total Revenue        | 134,706          | 133,363          | 1.0 %        | 1,374,081   | 1,375,402   | (0.1) %        |
| % of Total Revenue   | 1.8 %            | 1.8 %            | 0.0 %        | 1.5 %       | 1.7 %       | (0.2) %        |
| 02000 Automotive     |                  |                  |              |             |             |                |
| Active Accounts      | 373              | 369              | 4            | 373         | 369         | 4              |
| Net Taxable Sales    | 14,136,473       | 12,913,519       | 9.5 %        | 161,223,189 | 146,242,193 | 10.2 %         |
| Net Sales Tax        | 490,728          | 439,711          | 11.6 %       | 5,567,037   | 4,956,154   | 12.3 %         |
| Delinquent Sales Tax | 5,640            | 13,452           | -            | 87,031      | 163,675     | -              |
| Use Tax              | 1,758            | 2,800            | (37.2) %     | 32,363      | 26,941      | 20.1 %         |
| Delinquent Use Tax   | 0                | 28               | -            | 1,500       | 559         | -              |
| Other Revenue        | 1,879            | 29               | -            | 10,801      | 25,027      | -              |
| Total Revenue        | 500,005          | 456,020          | 9.6 %        | 5,698,732   | 5,172,356   | 10.2 %         |
| % of Total Revenue   | 6.7 %            | 6.3 %            | 0.4 %        | 6.4 %       | 6.4 %       | 0.0 %          |
| <u>03000 Food</u>    |                  |                  |              |             |             |                |
| Active Accounts      | 662              | 660              | 2            | 662         | 660         | 2              |
| Net Taxable Sales    | 61,754,328       | 57,498,753       | 7.4 %        | 682,148,102 | 627,433,217 | 8.7 %          |
| Net Sales Tax        | 2,182,008        | 2,022,132        | 7.9 %        | 23,771,704  | 21,989,591  | 8.1 %          |
| Delinquent Sales Tax | 22,014           | 31,134           | -            | 253,118     | 230,645     | -              |
| Use Tax              | 13,750           | 11,631           | 18.2 %       | 155,219     | 168,065     | (7.6) %        |
| Delinquent Use Tax   | 0                | 0                | -            | 25,949      | 54          | -              |
| Other Revenue        | 2,993            | 0                | -            | 79,210      | 105,893     | -              |
| Total Revenue        | 2,220,765        | 2,064,897        | 7.5 %        | 24,285,200  | 22,494,248  | 8.0 %          |
| % of Total Revenue   | 29.7 %           | 28.6 %           | 1.1 %        | 27.2 %      | 28.0 %      | (0.8) <b>%</b> |

November

| ACCOUNT GROUPS                | November<br>2022 | November<br>2021 | INC<br>(DEC) | YTD<br>2022 | YTD<br>2021 | INC<br>(DEC) |
|-------------------------------|------------------|------------------|--------------|-------------|-------------|--------------|
| <u>04000 Home Furnishings</u> |                  |                  |              |             |             |              |
| Active Accounts               | 381              | 374              | 7            | 381         | 374         | 7            |
| Net Taxable Sales             | 5,277,298        | 5,915,173        | (10.8) %     | 56,776,591  | 54,450,111  | 4.3 %        |
| Net Sales Tax                 | 181,128          | 193,065          | (6.2) %      | 1,943,990   | 1,880,418   | 3.4 %        |
| Delinquent Sales Tax          | 83               | 10,988           | -            | 36,603      | 20,862      | -            |
| Use Tax                       | 586              | 590              | (0.7) %      | 11,998      | 13,050      | (8.1) %      |
| Delinquent Use Tax            | 0                | 0                | -            | 0           | 0           | -            |
| Other Revenue                 | 0                | 0                | -            | 1,973       | 5,013       | -            |
| Total Revenue                 | 181,797          | 204,643          | (11.2) %     | 1,994,564   | 1,919,343   | 3.9 %        |
| % of Total Revenue            | 2.4 %            | 2.8 %            | (0.4) %      | 2.2 %       | 2.4 %       | (0.2) %      |
| 05000 General                 |                  |                  |              |             |             |              |
| Active Accounts               | 1,374            | 1,138            | 236          | 1,374       | 1,138       | 236          |
| Net Taxable Sales             | 51,393,267       | 52,047,827       | (1.3) %      | 527,612,441 | 495,075,425 | 6.6 %        |
| Net Sales Tax                 | 1,791,019        | 1,744,803        | 2.6 %        | 18,377,184  | 17,242,500  | 6.6 %        |
| Delinquent Sales Tax          | 9,367            | 87,058           | -            | 209,995     | 255,923     | -            |
| Use Tax                       | 4,633            | 9,091            | (49.0) %     | 69,190      | 66,368      | 4.3 %        |
| Delinquent Use Tax            | 5                | 20               | -            | 18,773      | 12,321      | -            |
| Other Revenue                 | 1,429            | 0                | -            | 64,534      | 30,410      | -            |
| Total Revenue                 | 1,806,453        | 1,840,972        | (1.9) %      | 18,739,676  | 17,607,522  | 6.4 %        |
| % of Total Revenue            | 24.2 %           | 25.5 %           | (1.3) %      | 21.0 %      | 21.9 %      | (0.9) %      |
| 06000 Lodging                 |                  |                  |              |             |             |              |
| Active Accounts               | 185              | 153              | 32           | 185         | 153         | 32           |
| Net Taxable Sales             | 1,785,616        | 1,266,882        | 40.9 %       | 28,139,792  | 21,253,265  | 32.4 %       |
| Net Sales Tax                 | 57,032           | 44,384           | 28.5 %       | 930,229     | 692,735     | 34.3 %       |
| Delinquent Sales Tax          | 5,594            | 0                | -            | 44,925      | 47,305      | -            |
| Use Tax                       | 160              | 10               | 1,500.0 %    | 2,663       | 678         | 292.8 %      |
| Delinquent Use Tax            | 0                | 0                | -            | 0           | 0           | -            |
| Other Revenue                 | 1,103            | 0                |              | 7,749       | 6,953       | -            |
| Total Revenue                 | 63,889           | 44,394           | 43.9 %       | 985,566     | 747,671     | 31.8 %       |
| % of Total Revenue            | 0.9 %            | 0.6 %            | 0.3 %        | 1.1 %       | 0.9 %       | 0.2 %        |

November

| ACCOUNT GROUPS       | November<br>2022 | November<br>2021 | INC<br>(DEC) | YTD<br>2022 | YTD<br>2021 | INC<br>(DEC) |
|----------------------|------------------|------------------|--------------|-------------|-------------|--------------|
| 07000 Lumber         | 2022             | 2021             | (DEC)        | 2022        | 2021        | (DEC)        |
| Active Accounts      | 994              | 907              | 87           | 994         | 907         | 87           |
| Net Taxable Sales    | 12,211,362       | 13,034,932       | (6.3) %      | 155,465,203 | 153,066,016 | 1.6 %        |
| Net Sales Tax        | 421,316          | 399,758          | 5.4 %        | 5,424,761   | 5,006,535   | 8.4 %        |
| Delinquent Sales Tax | 8,192            | 58,998           | -            | 36,236      | 110,971     | -            |
| Use Tax              | 136,638          | 147,079          | (7.1) %      | 5,729,903   | 3,112,133   | 84.1 %       |
| Delinquent Use Tax   | 3,071            | 0                | -            | 6,395       | 275         | -            |
| Other Revenue        | 411              | 122              | -            | 4,500       | 23,469      | -            |
| Total Revenue        | 569,628          | 605,957          | (6.0) %      | 11,201,795  | 8,253,383   | 35.7 %       |
| % of Total Revenue   | 7.6 %            | 8.4 %            | (0.8) %      | 12.5 %      | 10.3 %      | 2.2 %        |
| 08000 Professional   |                  |                  |              |             |             |              |
| Active Accounts      | 2,096            | 2,053            | 43           | 2,096       | 2,053       | 43           |
| Net Taxable Sales    | 2,902,740        | 3,011,269        | (3.6) %      | 37,464,202  | 34,348,506  | 9.1 %        |
| Net Sales Tax        | 99,376           | 99,870           | (0.5) %      | 1,247,869   | 1,161,300   | 7.5 %        |
| Delinquent Sales Tax | 2,042            | 5,314            | -            | 48,589      | 41,258      | -            |
| Use Tax              | 7,511            | 7,512            | (0.0) %      | 161,150     | 150,208     | 7.3 %        |
| Delinquent Use Tax   | 0                | 30               | -            | 83,415      | 53,801      | -            |
| Other Revenue        | 323              | 71               | -            | 51,357      | 14,738      | -            |
| Total Revenue        | 109,252          | 112,797          | (3.1) %      | 1,592,380   | 1,421,305   | 12.0 %       |
| % of Total Revenue   | 1.5 %            | 1.6 %            | (0.1) %      | 1.8 %       | 1.8 %       | 0.0 %        |
| 09000 Public Utility |                  |                  |              |             |             |              |
| Active Accounts      | 383              | 385              | (2)          | 383         | 385         | (2)          |
| Net Taxable Sales    | 14,750,321       | 12,754,199       | 15.7 %       | 153,434,052 | 138,422,398 | 10.8 %       |
| Net Sales Tax        | 519,141          | 447,441          | 16.0 %       | 5,387,845   | 4,860,987   | 10.8 %       |
| Delinquent Sales Tax | 272              | 1,512            | -            | 11,814      | 13,924      | -            |
| Use Tax              | 3,353            | 5,859            | (42.8) %     | 59,140      | 54,077      | 9.4 %        |
| Delinquent Use Tax   | 0                | 0                | -            | 0           | 257         | -            |
| Other Revenue        | 31               | 0                | -            | 992         | 842         | -            |
| Total Revenue        | 522,797          | 454,812          | 14.9 %       | 5,459,791   | 4,930,087   | 10.7 %       |
| % of Total Revenue   | 7.0 %            | 6.3 %            | 0.7 %        | 6.1 %       | 6.1 %       | 0.0 %        |