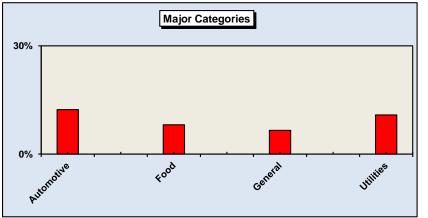

#### **Sales Tax Activity**

The *Automotive*, *Food, General, and Utilities* categories all showed increases of 12.3%, 8.1%, 6.6%, and 10.8%, respectively; when compared to 2021 year to date.

The *Lumber, Manufacturing* and *Vehicle* categories showed increases of 88.6%, 31.2%, and 0.4 respectively when compared to 2021 year to date.