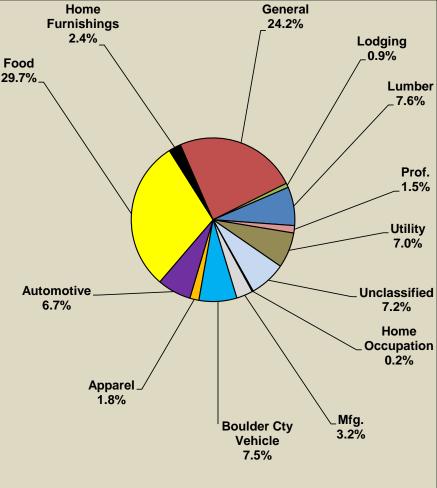

For reader ease, only significant items are displayed as increase / decrease percentages.

\* Other revenue includes: penalties, interest and net prior period adjustments less refunds.

November

| ACCOUNT GROUPS       | November<br>2022 | November<br>2021 | INC<br>(DEC) | YTD<br>2022 | YTD<br>2021 | INC<br>(DEC)   |
|----------------------|------------------|------------------|--------------|-------------|-------------|----------------|
| 01000 Apparel        |                  |                  | . ,          |             |             |                |
| Active Accounts      | 94               | 95               | (1)          | 94          | 95          | (1)            |
| Net Taxable Sales    | 3,758,760        | 3,832,308        | (1.9) %      | 38,876,149  | 39,130,520  | (0.7) %        |
| Net Sales Tax        | 132,062          | 132,938          | (0.7) %      | 1,361,578   | 1,352,859   | 0.6 %          |
| Delinquent Sales Tax | 56               | 353              | -            | 3,719       | 16,025      | -              |
| Use Tax              | 2,582            | 72               | 3,486.1 %    | 5,545       | 1,095       | 406.4 %        |
| Delinquent Use Tax   | 0                | 0                | -            | 581         | 3,274       | -              |
| Other Revenue        | 6                | 0                | -            | 2,658       | 2,149       | -              |
| Total Revenue        | 134,706          | 133,363          | 1.0 %        | 1,374,081   | 1,375,402   | (0.1) %        |
| % of Total Revenue   | 1.8 %            | 1.8 %            | 0.0 %        | 1.5 %       | 1.7 %       | (0.2) %        |
| 02000 Automotive     |                  |                  |              |             |             |                |
| Active Accounts      | 373              | 369              | 4            | 373         | 369         | 4              |
| Net Taxable Sales    | 14,136,473       | 12,913,519       | 9.5 %        | 161,223,189 | 146,242,193 | 10.2 %         |
| Net Sales Tax        | 490,728          | 439,711          | 11.6 %       | 5,567,037   | 4,956,154   | 12.3 %         |
| Delinquent Sales Tax | 5,640            | 13,452           | -            | 87,031      | 163,675     | -              |
| Use Tax              | 1,758            | 2,800            | (37.2) %     | 32,363      | 26,941      | 20.1 %         |
| Delinquent Use Tax   | 0                | 28               | -            | 1,500       | 559         | -              |
| Other Revenue        | 1,879            | 29               | -            | 10,801      | 25,027      | -              |
| Total Revenue        | 500,005          | 456,020          | 9.6 %        | 5,698,732   | 5,172,356   | 10.2 %         |
| % of Total Revenue   | 6.7 %            | 6.3 %            | 0.4 %        | 6.4 %       | 6.4 %       | 0.0 %          |
| <u>03000 Food</u>    |                  |                  |              |             |             |                |
| Active Accounts      | 662              | 660              | 2            | 662         | 660         | 2              |
| Net Taxable Sales    | 61,754,328       | 57,498,753       | 7.4 %        | 682,148,102 | 627,433,217 | 8.7 %          |
| Net Sales Tax        | 2,182,008        | 2,022,132        | 7.9 %        | 23,771,704  | 21,989,591  | 8.1 %          |
| Delinquent Sales Tax | 22,014           | 31,134           | -            | 253,118     | 230,645     | -              |
| Use Tax              | 13,750           | 11,631           | 18.2 %       | 155,219     | 168,065     | (7.6) %        |
| Delinquent Use Tax   | 0                | 0                | -            | 25,949      | 54          | -              |
| Other Revenue        | 2,993            | 0                | -            | 79,210      | 105,893     | -              |
| Total Revenue        | 2,220,765        | 2,064,897        | 7.5 %        | 24,285,200  | 22,494,248  | 8.0 %          |
| % of Total Revenue   | 29.7 %           | 28.6 %           | 1.1 %        | 27.2 %      | 28.0 %      | (0.8) <b>%</b> |

November

| ACCOUNT GROUPS                | November<br>2022 | November<br>2021 | INC<br>(DEC) | YTD<br>2022 | YTD<br>2021 | INC<br>(DEC) |
|-------------------------------|------------------|------------------|--------------|-------------|-------------|--------------|
| <u>04000 Home Furnishings</u> |                  |                  |              |             |             |              |
| Active Accounts               | 381              | 374              | 7            | 381         | 374         | 7            |
| Net Taxable Sales             | 5,277,298        | 5,915,173        | (10.8) %     | 56,776,591  | 54,450,111  | 4.3 %        |
| Net Sales Tax                 | 181,128          | 193,065          | (6.2) %      | 1,943,990   | 1,880,418   | 3.4 %        |
| Delinquent Sales Tax          | 83               | 10,988           | -            | 36,603      | 20,862      | -            |
| Use Tax                       | 586              | 590              | (0.7) %      | 11,998      | 13,050      | (8.1) %      |
| Delinquent Use Tax            | 0                | 0                | -            | 0           | 0           | -            |
| Other Revenue                 | 0                | 0                | -            | 1,973       | 5,013       | -            |
| Total Revenue                 | 181,797          | 204,643          | (11.2) %     | 1,994,564   | 1,919,343   | 3.9 %        |
| % of Total Revenue            | 2.4 %            | 2.8 %            | (0.4) %      | 2.2 %       | 2.4 %       | (0.2) %      |
| 05000 General                 |                  |                  |              |             |             |              |
| Active Accounts               | 1,374            | 1,138            | 236          | 1,374       | 1,138       | 236          |
| Net Taxable Sales             | 51,393,267       | 52,047,827       | (1.3) %      | 527,612,441 | 495,075,425 | 6.6 %        |
| Net Sales Tax                 | 1,791,019        | 1,744,803        | 2.6 %        | 18,377,184  | 17,242,500  | 6.6 %        |
| Delinquent Sales Tax          | 9,367            | 87,058           | -            | 209,995     | 255,923     | -            |
| Use Tax                       | 4,633            | 9,091            | (49.0) %     | 69,190      | 66,368      | 4.3 %        |
| Delinquent Use Tax            | 5                | 20               | -            | 18,773      | 12,321      | -            |
| Other Revenue                 | 1,429            | 0                | -            | 64,534      | 30,410      | -            |
| Total Revenue                 | 1,806,453        | 1,840,972        | (1.9) %      | 18,739,676  | 17,607,522  | 6.4 %        |
| % of Total Revenue            | 24.2 %           | 25.5 %           | (1.3) %      | 21.0 %      | 21.9 %      | (0.9) %      |
| 06000 Lodging                 |                  |                  |              |             |             |              |
| Active Accounts               | 185              | 153              | 32           | 185         | 153         | 32           |
| Net Taxable Sales             | 1,785,616        | 1,266,882        | 40.9 %       | 28,139,792  | 21,253,265  | 32.4 %       |
| Net Sales Tax                 | 57,032           | 44,384           | 28.5 %       | 930,229     | 692,735     | 34.3 %       |
| Delinquent Sales Tax          | 5,594            | 0                | -            | 44,925      | 47,305      | -            |
| Use Tax                       | 160              | 10               | 1,500.0 %    | 2,663       | 678         | 292.8 %      |
| Delinquent Use Tax            | 0                | 0                | -            | 0           | 0           | -            |
| Other Revenue                 | 1,103            | 0                |              | 7,749       | 6,953       | -            |
| Total Revenue                 | 63,889           | 44,394           | 43.9 %       | 985,566     | 747,671     | 31.8 %       |
| % of Total Revenue            | 0.9 %            | 0.6 %            | 0.3 %        | 1.1 %       | 0.9 %       | 0.2 %        |

November

| ACCOUNT GROUPS       | November<br>2022 | November<br>2021 | INC<br>(DEC) | YTD<br>2022 | YTD<br>2021 | INC<br>(DEC) |
|----------------------|------------------|------------------|--------------|-------------|-------------|--------------|
| 07000 Lumber         | 2022             | 2021             | (DEC)        | 2022        | 2021        | (DEC)        |
| Active Accounts      | 994              | 907              | 87           | 994         | 907         | 87           |
| Net Taxable Sales    | 12,211,362       | 13,034,932       | (6.3) %      | 155,465,203 | 153,066,016 | 1.6 %        |
| Net Sales Tax        | 421,316          | 399,758          | 5.4 %        | 5,424,761   | 5,006,535   | 8.4 %        |
| Delinquent Sales Tax | 8,192            | 58,998           | -            | 36,236      | 110,971     | -            |
| Use Tax              | 136,638          | 147,079          | (7.1) %      | 5,729,903   | 3,112,133   | 84.1 %       |
| Delinquent Use Tax   | 3,071            | 0                | -            | 6,395       | 275         | -            |
| Other Revenue        | 411              | 122              | -            | 4,500       | 23,469      | -            |
| Total Revenue        | 569,628          | 605,957          | (6.0) %      | 11,201,795  | 8,253,383   | 35.7 %       |
| % of Total Revenue   | 7.6 %            | 8.4 %            | (0.8) %      | 12.5 %      | 10.3 %      | 2.2 %        |
| 08000 Professional   |                  |                  |              |             |             |              |
| Active Accounts      | 2,096            | 2,053            | 43           | 2,096       | 2,053       | 43           |
| Net Taxable Sales    | 2,902,740        | 3,011,269        | (3.6) %      | 37,464,202  | 34,348,506  | 9.1 %        |
| Net Sales Tax        | 99,376           | 99,870           | (0.5) %      | 1,247,869   | 1,161,300   | 7.5 %        |
| Delinquent Sales Tax | 2,042            | 5,314            | -            | 48,589      | 41,258      | -            |
| Use Tax              | 7,511            | 7,512            | (0.0) %      | 161,150     | 150,208     | 7.3 %        |
| Delinquent Use Tax   | 0                | 30               | -            | 83,415      | 53,801      | -            |
| Other Revenue        | 323              | 71               | -            | 51,357      | 14,738      | -            |
| Total Revenue        | 109,252          | 112,797          | (3.1) %      | 1,592,380   | 1,421,305   | 12.0 %       |
| % of Total Revenue   | 1.5 %            | 1.6 %            | (0.1) %      | 1.8 %       | 1.8 %       | 0.0 %        |
| 09000 Public Utility |                  |                  |              |             |             |              |
| Active Accounts      | 383              | 385              | (2)          | 383         | 385         | (2)          |
| Net Taxable Sales    | 14,750,321       | 12,754,199       | 15.7 %       | 153,434,052 | 138,422,398 | 10.8 %       |
| Net Sales Tax        | 519,141          | 447,441          | 16.0 %       | 5,387,845   | 4,860,987   | 10.8 %       |
| Delinquent Sales Tax | 272              | 1,512            | -            | 11,814      | 13,924      | -            |
| Use Tax              | 3,353            | 5,859            | (42.8) %     | 59,140      | 54,077      | 9.4 %        |
| Delinquent Use Tax   | 0                | 0                | -            | 0           | 257         | -            |
| Other Revenue        | 31               | 0                | -            | 992         | 842         | -            |
| Total Revenue        | 522,797          | 454,812          | 14.9 %       | 5,459,791   | 4,930,087   | 10.7 %       |
| % of Total Revenue   | 7.0 %            | 6.3 %            | 0.7 %        | 6.1 %       | 6.1 %       | 0.0 %        |