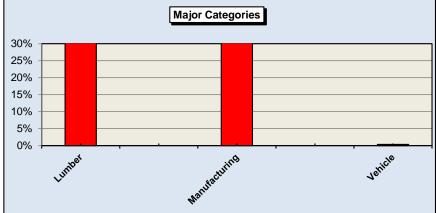

#### **SALES & USE TAX - BUDGET TO ACTUAL** November 2022

|           | Sales & Use<br>2022<br>BUDGET | Cumulative<br>Sales & Use<br>2022<br>BUDGET | Cumulative<br>% of<br>2022<br>Budget | Sales Tax<br>2022<br>ACTUAL | Use Tax<br>2022<br>ACTUAL | Total<br>2022<br>ACTUAL |
|-----------|-------------------------------|---------------------------------------------|--------------------------------------|-----------------------------|---------------------------|-------------------------|
| January   | 6,284,600                     | 6,284,600                                   | 7.0                                  | 5,817,160                   | 1,052,221                 | 6,869,382               |
| February  | 6,289,865                     | 12,574,465                                  | 13.9                                 | 6,032,858                   | 902,458                   | 6,935,316               |
| March     | 7,739,073                     | 20,313,538                                  | 22.5                                 | 6,920,415                   | 1,871,339                 | 8,791,754               |
| April     | 6,723,264                     | 27,036,803                                  | 30.0                                 | 6,529,308                   | 1,588,602                 | 8,117,910               |
| Мау       | 7,426,838                     | 34,463,641                                  | 38.2                                 | 6,896,309                   | 990,025                   | 7,886,335               |
| June      | 8,295,203                     | 42,758,843                                  | 47.4                                 | 7,425,564                   | 2,254,317                 | 9,679,881               |
| July      | 7,532,352                     | 50,291,195                                  | 55.7                                 | 7,045,656                   | 1,003,227                 | 8,048,883               |
| August    | 7,954,065                     | 58,245,260                                  | 64.6                                 | 6,752,528                   | 1,070,561                 | 7,823,088               |
| September | 7,589,760                     | 65,835,020                                  | 73.0                                 | 7,261,453                   | 2,358,008                 | 9,619,461               |
| October   | 7,371,353                     | 73,206,373                                  | 81.1                                 | 6,830,363                   | 1,270,468                 | 8,100,830               |
| November  | 7,263,209                     | 80,469,582                                  | 89.2                                 | 6,513,868                   | 951,513                   | 7,465,381               |
| December  | 9,753,017                     | 90,222,599                                  | 100.0                                |                             |                           | -                       |

Total

90,222,599

\$

\$ 74,025,483 15,312,739 89,338,222