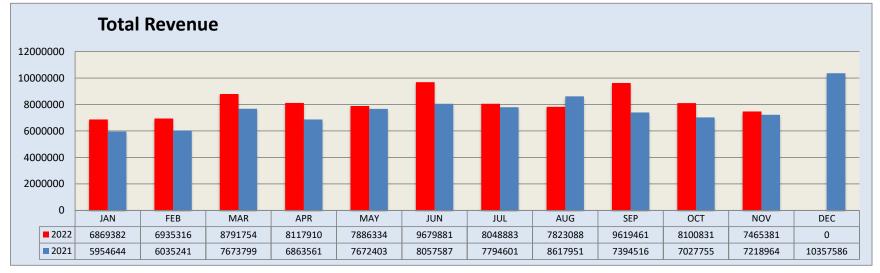

#### SUMMARY

| Total Taxes This Month: | \$<br>7,465,381 |
|-------------------------|-----------------|
| Compared to Last Year:  | 7,218,964       |
| Percentage change:      | 3.4%            |

#### **Overview**

**Month of November:** Total Sales and Use Tax for the month of November increased overall by 3.4% compared to last year. Current Sales Tax collection increased by 5.4% and current Use Tax collection increased 16.2%.

Year to Date: Total Sales and Use Tax through November increased by 11.2% for 2022. The Sales Tax component increased by 8.2% and the Use Tax component increased by 28.9%.

Important note in understanding year-to-year comparative basis within this report:

#### **SALES & USE TAX - BUDGET TO ACTUAL** November 2022

|           | Sales & Use<br>2022<br>BUDGET | Cumulative<br>Sales & Use<br>2022<br>BUDGET | Cumulative<br>% of<br>2022<br>Budget | Sales Tax<br>2022<br>ACTUAL | Use Tax<br>2022<br>ACTUAL | Total<br>2022<br>ACTUAL |
|-----------|-------------------------------|---------------------------------------------|--------------------------------------|-----------------------------|---------------------------|-------------------------|
| January   | 6,284,600                     | 6,284,600                                   | 7.0                                  | 5,817,160                   | 1,052,221                 | 6,869,382               |
| February  | 6,289,865                     | 12,574,465                                  | 13.9                                 | 6,032,858                   | 902,458                   | 6,935,316               |
| March     | 7,739,073                     | 20,313,538                                  | 22.5                                 | 6,920,415                   | 1,871,339                 | 8,791,754               |
| April     | 6,723,264                     | 27,036,803                                  | 30.0                                 | 6,529,308                   | 1,588,602                 | 8,117,910               |
| Мау       | 7,426,838                     | 34,463,641                                  | 38.2                                 | 6,896,309                   | 990,025                   | 7,886,335               |
| June      | 8,295,203                     | 42,758,843                                  | 47.4                                 | 7,425,564                   | 2,254,317                 | 9,679,881               |
| July      | 7,532,352                     | 50,291,195                                  | 55.7                                 | 7,045,656                   | 1,003,227                 | 8,048,883               |
| August    | 7,954,065                     | 58,245,260                                  | 64.6                                 | 6,752,528                   | 1,070,561                 | 7,823,088               |
| September | 7,589,760                     | 65,835,020                                  | 73.0                                 | 7,261,453                   | 2,358,008                 | 9,619,461               |
| October   | 7,371,353                     | 73,206,373                                  | 81.1                                 | 6,830,363                   | 1,270,468                 | 8,100,830               |
| November  | 7,263,209                     | 80,469,582                                  | 89.2                                 | 6,513,868                   | 951,513                   | 7,465,381               |
| December  | 9,753,017                     | 90,222,599                                  | 100.0                                |                             |                           | -                       |