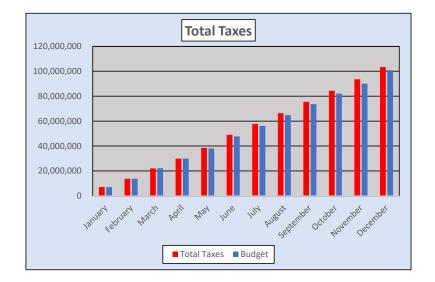

# December

| Month     | Sale & Use 2023<br>Budget |                | Cu | mulative Sales & Use<br>2023 Budget | Cumulative<br>% of 2023<br>Budget | S  | Sales Tax 2023<br>Actual |    | Use Tax 2023<br>Actual |    | tal 2023 Actual |
|-----------|---------------------------|----------------|----|-------------------------------------|-----------------------------------|----|--------------------------|----|------------------------|----|-----------------|
| January   | \$                        | 6,937,887.35   | \$ | 6,937,887.35                        | 6.9%                              | \$ | 6,071,380.36             | \$ | 950,730.89             | \$ | 7,022,111.25    |
| February  | \$                        | 6,792,775.38   | \$ | 13,730,662.72                       | 13.6%                             | \$ | 5,898,305.36             | \$ | 813,787.50             | \$ | 6,712,092.86    |
| March     | \$                        | 8,451,427.65   | \$ | 22,182,090.38                       | 22.0%                             | \$ | 7,298,324.07             | \$ | 1,070,801.88           | \$ | 8,369,125.95    |
| April     | \$                        | 7,718,546.93   | \$ | 29,900,637.30                       | 29.6%                             | \$ | 6,632,445.78             | \$ | 1,151,018.05           | \$ | 7,783,463.83    |
| May       | \$                        | 8,228,829.39   | \$ | 38,129,466.70                       | 37.8%                             | \$ | 7,245,340.57             | \$ | 1,414,185.07           | \$ | 8,659,525.64    |
| June      | \$                        | 9,569,188.60   | \$ | 47,698,655.30                       | 47.3%                             | \$ | 8,309,588.98             | \$ | 2,105,395.61           | \$ | 10,414,984.59   |
| July      | \$                        | 8,472,270.91   | \$ | 56,170,926.21                       | 55.7%                             | \$ | 7,590,602.98             | \$ | 1,198,006.21           | \$ | 8,788,609.19    |
| August    | \$                        | 8,639,349.04   | \$ | 64,810,275.25                       | 64.3%                             | \$ | 7,285,503.85             | \$ | 1,332,045.33           | \$ | 8,617,549.18    |
| September | \$                        | 8,875,675.24   | \$ | 73,685,950.49                       | 73.1%                             | \$ | 7,974,638.09             | \$ | 1,166,040.13           | \$ | 9,140,678.22    |
| October   | \$                        | 8,332,609.06   | \$ | 82,018,559.55                       | 81.3%                             | \$ | 7,386,061.99             | \$ | 1,411,110.09           | \$ | 8,797,172.08    |
| November  | \$                        | 8,071,407.11   | \$ | 90,089,966.66                       | 89.3%                             | \$ | 7,879,084.24             | \$ | 1,380,600.36           | \$ | 9,259,684.60    |
| December  | \$                        | 10,769,694.34  | \$ | 100,859,661.00                      | 100%                              | \$ | 8,964,902.19             | \$ | 794,385.96             | \$ | 9,759,288.15    |
| Total     | Ś                         | 100.859.661.00 |    |                                     | -                                 | Ś  | 88.536.178.46            | Ś  | 14.788.107.08          | Ś1 | 03.324.285.54   |