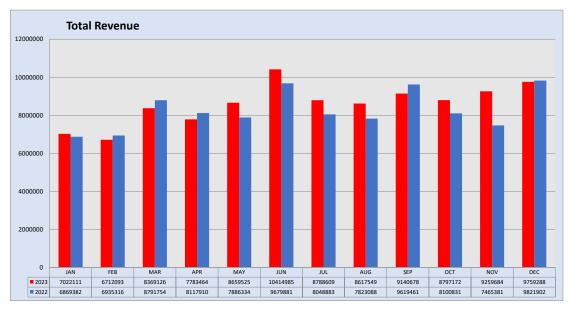

#### ACCOUNT GROUPS

| GRAND TOTALS         | December-23       | December-22       | INCR/(DECR) | YTD 2023         |    | YTD 2022      | INCR/_(DECR) |
|----------------------|-------------------|-------------------|-------------|------------------|----|---------------|--------------|
| Active Accounts      | 9923              | 9563              | 360         | 9923             | ;  | 9563          | 360          |
| Net Taxable Sales    | \$<br>259,931,960 | \$<br>256,078,133 | 1.5%        | \$ 2,508,274,472 | \$ | 2,349,645,176 | 6.8%         |
| Net Sales Tax        | \$<br>8,743,267   | \$<br>8,907,716   | -1.8%       | \$ 86,381,733    | \$ | 81,444,453    | 6.1%         |
| Delinquent Sales Tax | \$<br>192,132     | \$<br>48,563      | :           | \$ 1,537,490     | \$ | 1,141,126     |              |
| Use Tax              | \$<br>783,489     | \$<br>824,717     | -5.0%       | \$ 14,467,754    | \$ | 15,834,751    | -8.6%        |
| Delinquent Use Tax   | \$<br>10,897      | \$<br>6,344       | :           | \$ 320,354       | \$ | 309,049       |              |
| Other Revenue*       | \$<br>29,503      | \$<br>34,562      | !           | \$ 616,953       | \$ | 430,744       |              |
| Total Revenue        | \$<br>9,759,288   | \$<br>9,821,902   | -0.6%       | \$ 103,324,284   | \$ | 99,160,123    | 4.2%         |