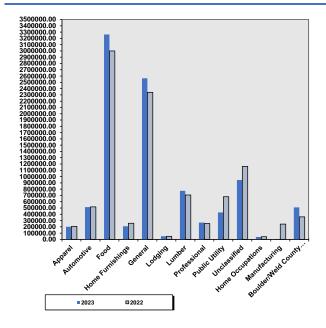

#### **Sales Tax Activity**

The Automotive, Food, and General, categories all showed increases of 0.9%, 10.8%, and 4.8%, respectively. However, the Utilities Industry showed a decrease of 1.4% when compared to 2022 year to date.

#### **Use Tax Activity**

The Lumber and Manufacturing categories decreased 4.8% and 53.8%, respectively. However, the Vehicle category showed an increase of 5.1% when compared to 2022 year to date.

For reader ease, only significant items are displayed as increase / decrease percentages.

includes: penalties, interest and net prior period adjustments less refunds.  $\label{eq:penalties}$ 

| 1000 Apparel         | December-23      |    | December-22 | INCR/(DECR)      | YTD 2023    |    | YTD 2022    | INCR/_(DECR) |
|----------------------|------------------|----|-------------|------------------|-------------|----|-------------|--------------|
| Active Accounts      | 90               |    | 94          | (4)              | 90          |    | 94          | (4)          |
| Net Taxable Sales    | \$<br>5,704,996  | \$ | 5,850,620   | -2.5% \$         | 43,980,802  | \$ | 44,726,769  | -1.7%        |
| Net Sales Tax        | \$<br>199,362    | \$ | 205,486     | <b>-3.0%</b> \$  | 1,495,952   | \$ | 1,567,064   | -4.5%        |
| Delinquent Sales Tax | \$<br>1,475      | \$ | 424         | \$               | 49,994      | \$ | 4,143       |              |
| Use Tax              | \$<br>374        | \$ | 295         | <b>26.8%</b> \$  | 4,567       | \$ | 5,840       | -21.8%       |
| Delinquent Use Tax   | \$<br>-          | \$ | -           | \$               | 6,538       | \$ | 581         |              |
| Other Revenue*       | \$<br>168        | \$ | 1,649       | \$               | 8,319       | \$ | 4,307       |              |
| Total Revenue        | \$<br>201,379    | \$ | 207,854     | -3.1% \$         | 1,565,370   | \$ | 1,581,935   | -1.0%        |
| % of Total Revenue   | 2.1%             |    | 2.1%        | -0.1%            | 1.5%        |    | 1.6%        | -0.1%        |
| 2000 Automotive      | December-23      |    | December-22 | INCR/(DECR)      | YTD 2023    |    | YTD 2022    | INCR/_(DECR) |
| Active Accounts      | 382              |    | 375         | 7                | 382         |    | 375         | 7            |
| Net Taxable Sales    | \$<br>14,475,657 | Ś  | 14,623,607  | -1.0% \$         | 176,942,395 | Ś  | 175,846,796 | 0.6%         |
| Net Sales Tax        | \$<br>505,584    |    | 511,621     | <b>-1.2%</b> \$  | 6,133,888   |    | 6,078,658   | 0.9%         |
| Delinquent Sales Tax | \$<br>2,299      |    | 1,610       | \$               | 75,055      |    | 88,641      | 0.070        |
| Use Tax              | \$<br>5,035      |    | 4,480       | 12.4% \$         | 56,217      |    | 36,843      | 52.6%        |
| Delinquent Use Tax   | \$<br>-          | \$ | -           | \$               | 6,222       |    | 1,500       |              |
| Other Revenue        | \$<br>1,170      |    | 618         | \$               | 24,358      |    | 11,419      |              |
| Total Revenue        | \$<br>514,088    | \$ | 518,329     | -0.8% \$         | 6,295,740   | \$ | 6,217,061   | 1.3%         |
| % of Total Revenue   | 5.3%             |    | 5.3%        | 0.0%             | 6.1%        |    | 6.3%        | -0.2%        |
| 2000                 |                  |    |             |                  |             |    |             |              |
| <u>3000 Food</u>     | December-23      |    | December-22 | INCR/(DECR)      | YTD 2023    |    | YTD 2022    | INCR/_(DECR) |
| Active Accounts      | 678              |    | 666         | 12               | 678         |    | 666         | 12           |
| Net Taxable Sales    | \$<br>92,034,352 | \$ | 85,823,557  | 7.2% \$          | 849,863,071 | \$ | 767,971,659 | 10.7%        |
| Net Sales Tax        | \$<br>3,202,424  | \$ | 2,965,351   | <b>8.0%</b> \$   | 29,614,315  | \$ | 26,737,055  | 10.8%        |
| Delinquent Sales Tax | \$<br>38,844     | \$ | 11,048      | \$               | 211,457     | \$ | 264,166     |              |
| Use Tax              | \$<br>10,789     | \$ | 18,266      | <b>-40.9%</b> \$ | 216,213     | \$ | 173,485     | 0.2          |
| Delinquent Use Tax   | \$<br>157        | \$ | -           | \$               | 13,444      | \$ | 25,949      |              |
| Other Revenue        | \$<br>9,241      | \$ | 4,250       | \$               | 118,165     | \$ | 83,460      |              |
| Total Revenue        | \$<br>3,261,455  | \$ | 2,998,915   | 8.8% \$          | 30,173,594  | \$ | 27,284,115  | 10.6%        |
| % of Total Revenue   | 33.4%            |    | 30.5%       | 2.9%             | 29.2%       |    | 27.5%       | 1.7%         |

| 4000 Home Furnishings |    | December-23 |    | December-22 | INCR/(DECR) | YTD 2023          |    | YTD 2022    | INCR/_(DECR) |
|-----------------------|----|-------------|----|-------------|-------------|-------------------|----|-------------|--------------|
| Active Accounts       |    | 384         |    | 381         | 3           | 384               |    | 381         | 3            |
| Net Taxable Sales     | \$ | 5,921,433   | \$ | 6,922,931   | -14.5%      | \$<br>57,918,524  | \$ | 63,699,522  | -9.1%        |
| Net Sales Tax         | \$ | 206,787     | \$ | 228,669     | -9.6%       | \$<br>2,072,453   | \$ | 2,172,659   | -4.6%        |
| Delinquent Sales Tax  | \$ | 758         | \$ | 13,837      |             | \$<br>37,536      | \$ | 50,440      |              |
| Use Tax               | \$ | 1,122       | \$ | 3,821       | -70.6%      | \$<br>13,071      | \$ | 15,819      | -17.4%       |
| Delinquent Use Tax    | \$ | -           | \$ | 5,390       |             | \$<br>3,074       | \$ | 5,390       |              |
| Other Revenue         | \$ | 461         | \$ | 6,002       |             | \$<br>17,955      | \$ | 7,975       |              |
| Total Revenue         | \$ | 209,128     | \$ | 257,719     | -18.9%      | \$<br>2,144,089   | \$ | 2,252,283   | -4.8%        |
| % of Total Revenue    |    | 2.1%        |    | 2.6%        | -0.5%       | 2.1%              |    | 2.3%        | -0.2%        |
| 5000 General          |    | December-23 |    | December-22 | INCR/(DECR) | YTD 2023          |    | YTD 2022    | INCR/_(DECR) |
| Active Accounts       |    | 1680        |    | 1397        | 283         | 1680              |    | 1397        | 283          |
| Net Taxable Sales     | \$ | 72,128,380  | \$ | 66,046,023  | 9.2%        | \$<br>623,955,492 | \$ | 593,658,464 | 5.1%         |
| Net Sales Tax         | \$ | 2,461,487   |    | 2,315,427   | 6.3%        | 21,694,904        |    | 20,692,611  | 4.8%         |
| Delinquent Sales Tax  | \$ | 78,483      |    | 10,525      |             | \$<br>251,303     |    | 220,520     |              |
| Use Tax               | \$ | 14,209      |    | 12,504      | 13.6%       | 94,007            |    | 81,694      | 15.1%        |
| Delinquent Use Tax    | \$ | 13          |    | 256         |             | \$<br>23,304      |    | 19,029      | 1311,0       |
| Other Revenue         | \$ | 9,672       |    | 2,085       |             | \$<br>176,109     |    | 66,619      |              |
| Total Revenue         | \$ | 2,563,864   |    | 2,340,797   | 9.5%        | 22,239,627        |    | 21,080,473  | 5.5%         |
| % of Total Revenue    | ·  | 26.3%       | •  | 23.8%       | 2.4%        | 21.5%             | ·  | 21.3%       | 0.3%         |
|                       |    |             |    |             |             |                   |    |             |              |
| 6000 Lodging          |    | December-23 |    | December-22 | INCR/(DECR) | YTD 2023          |    | YTD 2022    | INCR/_(DECR) |
| Active Accounts       |    | 203         |    | 187         | 16          | 203               |    | 187         | 16           |
| Net Taxable Sales     | \$ | 1,447,448   | \$ | 1,403,841   | 3.1%        | \$<br>29,673,321  | \$ | 29,543,633  | 0.4%         |
| Net Sales Tax         | \$ | 50,652      | \$ | 48,962      | 3.5%        | \$<br>1,030,925   | \$ | 979,191     | 5.3%         |
| Delinquent Sales Tax  | \$ | -           | \$ | 114         |             | \$<br>7,671       | \$ | 45,039      |              |
| Use Tax               | \$ | -           | \$ | 15          | -100.0%     | \$<br>1,103       | \$ | 2,678       | -58.8%       |
| Delinquent Use Tax    | \$ | -           | \$ | -           |             | \$<br>-           | \$ | -           |              |
| Other Revenue         | \$ | 37          | \$ | 89          |             | \$<br>1,251       | \$ | 7,838       |              |
| Total Revenue         | \$ | 50,689      | \$ | 49,180      | 3.1%        | \$<br>1,040,950   | \$ | 1,034,746   | 0.6%         |
| % of Total Revenue    |    | 0.5%        |    | 0.5%        | 0.0%        | 1.0%              |    | 1.0%        | 0.0%         |

| 7000 Lumber          | December-23      | December-22      | INCR/(DECR)      | YTD 2023    | YTD 2022          | INCR/_(DECR) |
|----------------------|------------------|------------------|------------------|-------------|-------------------|--------------|
| Active Accounts      | 1044             | 1003             | 41               | 1044        | 1003              | 41           |
| Net Taxable Sales    | \$<br>15,536,830 | \$<br>15,043,062 | 3.3% \$          | 194,632,094 | \$<br>170,508,265 | 14.1%        |
| Net Sales Tax        | \$<br>541,833    | \$<br>522,128    | <b>3.8%</b> \$   | 6,743,744   | \$<br>5,946,889   | 13.4%        |
| Delinquent Sales Tax | \$<br>7,305      | \$<br>5,308      | \$               | 78,798      | \$<br>41,544      |              |
| Use Tax              | \$<br>223,608    | \$<br>179,110    | <b>24.8%</b> \$  | 5,625,088   | \$<br>5,909,013   | -4.8%        |
| Delinquent Use Tax   | \$<br>-          | \$<br>331        | \$               | 7,208       | \$<br>6,726       |              |
| Other Revenue        | \$<br>954        | \$<br>678        | \$               | 13,939      | \$<br>5,178       |              |
| Total Revenue        | \$<br>773,700    | \$<br>707,555    | 9.3% \$          | 12,468,777  | \$<br>11,909,350  | 4.7%         |
| % of Total Revenue   | 7.9%             | 7.2%             | 0.7%             | 12.1%       | 12.0%             | 0.1%         |
| 8000 Professional    |                  |                  |                  |             |                   |              |
|                      | December-23      | December-22      | INCR/(DECR)      | YTD 2023    | YTD 2022          | INCR/_(DECR) |
| Active Accounts      | 2046             | 2096             | (50)             | 2046        | 2096              | (50)         |
| Net Taxable Sales    | \$<br>6,733,211  | \$<br>5,824,701  | 15.6% \$         | 47,686,031  | \$<br>43,288,903  | 10.2%        |
| Net Sales Tax        | \$<br>201,856    | \$<br>202,287    | <b>-0.2%</b> \$  | 1,600,677   | \$<br>1,450,156   | 10.4%        |
| Delinquent Sales Tax | \$<br>29,729     | \$<br>766        | \$               | 60,251      | \$<br>49,355      |              |
| Use Tax              | \$<br>25,725     | \$<br>49,031     | <b>-47.5%</b> \$ | 226,430     | \$<br>210,181     | 7.7%         |
| Delinquent Use Tax   | \$<br>8,089      | \$<br>151        | \$               | 11,682      | \$<br>83,566      |              |
| Other Revenue        | \$<br>1,897      | \$<br>1,439      | \$               | 22,660      | \$<br>52,796      |              |
| Total Revenue        | \$<br>267,296    | \$<br>253,674    | 5.4% \$          | 1,921,700   | \$<br>1,846,054   | 4.1%         |
| % of Total Revenue   | 2.7%             | 2.6%             | 0.2%             | 1.9%        | 1.9%              | 0.0%         |
| 9000 Public Utility  | December-23      | December-22      | INCR/(DECR)      | YTD 2023    | YTD 2022          | INCR/_(DECR) |
| Active Accounts      | 381              | 384              | (3)              | 381         | 384               | (3)          |
| Net Taxable Sales    | \$<br>15,836,762 | \$<br>18,737,621 | -15.5% \$        | 185,838,620 | \$<br>172,171,673 | 7.9%         |
| Net Sales Tax        | \$<br>418,037    | \$<br>659,583    | <b>-36.6%</b> \$ | 5,961,862   | \$<br>6,047,428   | -1.4%        |
| Delinquent Sales Tax | \$<br>224        | \$<br>70         | \$               | 443,336     | \$<br>11,884      |              |
| Use Tax              | \$<br>11,738     | \$<br>20,425     | <b>-42.5%</b> \$ | 70,002      | \$<br>79,565      | -12.0%       |
| Delinquent Use Tax   | \$<br>-          | \$<br>-          | \$               | 42,356      | \$<br>-           |              |
| Other Revenue        | \$<br>9          | \$<br>2          | \$               | 152,278     | \$<br>994         |              |
| Total Revenue        | \$<br>430,008    | \$<br>680,080    | -36.8% \$        | 6,669,834   | \$<br>6,139,871   | 8.6%         |
| % of Total Revenue   | 4.4%             | 6.9%             | -2.5%            | 6.5%        | 6.2%              | 0.3%         |

| 10000 Unclassified                |    | December-23   | December-22 | INCR/(DECR)      | YTD 2023    | YTD 2022       | INCR/_(DECR) |
|-----------------------------------|----|---------------|-------------|------------------|-------------|----------------|--------------|
| Active Accounts                   |    | 2703          | 2623        | 80               | 2703        | 2623           | 80           |
| Net Taxable Sales                 | \$ | 26,032,340 \$ | 31,111,964  | -16.3% \$        | 265,114,840 | \$ 246,354,928 | 7.6%         |
| Net Sales Tax                     | \$ | 897,799 \$    | 1,085,259   | <b>-17.3%</b> \$ | 8,994,198   | \$ 8,307,889   | 8.3%         |
| Delinquent Sales Tax              | \$ | 12,388 \$     | 3,842       | \$               | 286,249     | \$ 330,314     |              |
| Use Tax                           | \$ | 34,335 \$     | 55,672      | <b>-38.3%</b> \$ | 583,183     | \$ 287,485     | 102.9%       |
| Delinquent Use Tax                | \$ | 92 \$         | -           | \$               | 176,690     | \$ 7,044       |              |
| Other Revenue                     | \$ | 1,365 \$      | 17,667      | \$               | 72,008      | \$ 89,928      |              |
| Total Revenue                     | \$ | 945,979 \$    | 1,162,440   | -18.6% \$        | 10,112,328  | \$ 9,022,660   | 12.1%        |
| % of Total Revenue                |    | 9.7%          | 11.8%       | -2.1%            | 9.8%        | 9.1%           | 0.7%         |
|                                   |    |               |             |                  |             |                |              |
| 11000 Home Occupations            |    | December-23   | December-22 | INCR/(DECR)      | YTD 2023    | YTD 2022       | INCR/_(DECR) |
| Active Accounts                   |    | 151           | 158         | (7)              | 151         | 158            | (7)          |
| Net Taxable Sales                 | \$ | 1,129,903 \$  | 1,217,903   | -7.2% \$         | 7,679,762   | \$ 7,812,458   | -1.7%        |
| Net Sales Tax                     | \$ | 39,300 \$     | 42,289      | <b>-7.1%</b> \$  | 265,372     | \$ 268,415     | -1.1%        |
| Delinquent Sales Tax              | \$ | - \$          | -           | \$               | 514         | \$ 1,135       |              |
| Use Tax                           | \$ | 4 \$          | 71          | <b>-94.4%</b> \$ | 22          | \$ 332         | -93.4%       |
| Delinquent Use Tax                | \$ | - \$          | -           | \$               | 3           | -              |              |
| Other Revenue                     | \$ | 2 \$          | 4           | \$               | 205         | \$ 987         |              |
| Total Revenue                     | \$ | 39,306 \$     | 42,364      | -7.2% \$         | 266,116     | \$ 270,869     | -1.8%        |
| % of Total Revenue                |    | 0.4%          | 0.4%        | 0.0%             | 0.3%        | 0.3%           | 0.0%         |
| 12000 Manufacturing               |    |               |             |                  |             |                |              |
| 1200 Managactaring                |    | December-23   | December-22 | INCR/(DECR)      | YTD 2023    | YTD 2022       | INCR/_(DECR) |
| Active Accounts                   |    | 180           | 198         | (18)             | 180         | 198            | (18)         |
| Net Taxable Sales                 | \$ | 2,950,648 \$  |             | -15.0% \$        | 24,989,520  |                | -26.6%       |
| Net Sales Tax                     | \$ | 18,146 \$     | ,           | <b>-85.0%</b> \$ | 773,443     |                | -35.4%       |
| Delinquent Sales Tax              | \$ | 20,627 \$     |             | \$               | 35,326      |                |              |
| Use Tax                           | \$ | (53,915) \$   |             | -144.2% \$       | 1,498,704   |                | -53.8%       |
| Delinquent Use Tax                | \$ | 2,546 \$      |             | \$               | 29,833      |                |              |
| Other Revenue                     | \$ | 4,527 \$      |             | \$               | 9,706       |                |              |
| Total Revenue                     | \$ | (8,069) \$    |             | -103.3% \$       | 2,347,012   |                | -50.4%       |
| % of Total Revenue                |    | -0.1%         | 2.5%        | -2.6%            | 2.3%        | 4.8%           | -2.5%        |
| 00000 Boulder/Weld County Vehicle |    | December-23   | December-22 | INCR/(DECR)      | YTD 2023    | YTD 2022       | INCR/_(DECR) |
| Use Tax                           | \$ | 510,465 \$    | _           | 42.2% \$         | 6,079,147   |                | 5.1%         |
| % of Total Revenue                | Ţ  | 5.2%          | 3.7%        | 1.6%             | 5.9%        | 5.8%           | 0.0%         |
| 70 OF FOLIAI NEVERIUE             |    | 3.2%          | 3.7%        | 1.070            | 5.3%        | 5.6%           | 0.0%         |