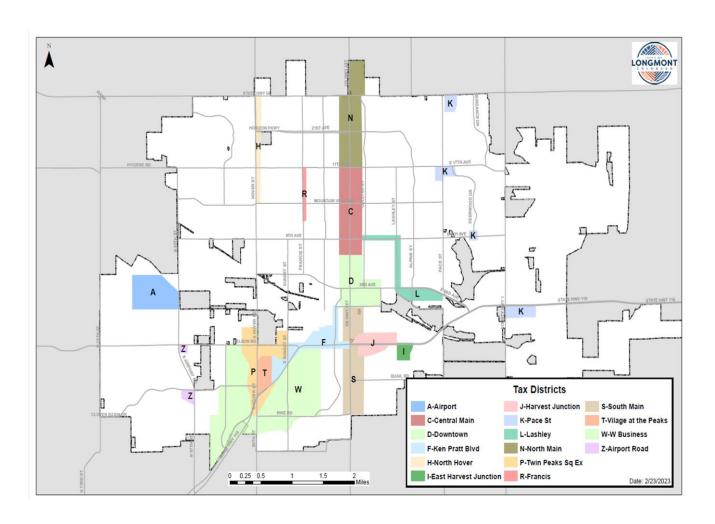

Street and South of Highway 66.                                                                                                                                                                           |
| J            | Harvest Junction           | Business Generally located on Ken Pratt Boulevard East of Main Street and West of Lefthand Creek.                                                                                                                                                        |
| 1            | East Harvest Junction      | Businesses generally located by Costco East of Harvest Junction and Ken Pratt Boulevard.                                                                                                                                                                 |



# **LODGER TAX**

# December

| Month     | 202 | 23 Monthly % Change |        | 2022 Monthly |         | 2023 YTD |         | % Change | 2022 YTD |         |
|-----------|-----|---------------------|--------|--------------|---------|----------|---------|----------|----------|---------|
| January   | \$  | 24,966              | 3.2%   | \$           | 24,203  | \$       | 24,966  | 3.2%     | \$       | 24,203  |
| February  | \$  | 36,434              | -3.0%  | \$           | 37,559  | \$       | 61,400  | -0.6%    | \$       | 61,763  |
| March     | \$  | 39,802              | 10.3%  | \$           | 36,093  | \$       | 101,202 | 3.4%     | \$       | 97,855  |
| April     | \$  | 43,441              | -4.5%  | \$           | 45,512  | \$       | 144,643 | 0.9%     | \$       | 143,