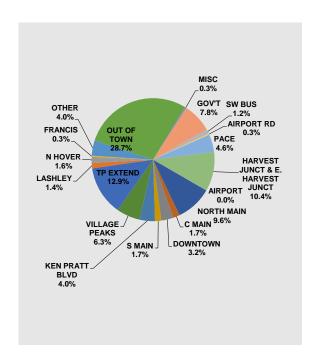

| <b>Grand Total</b>               | Total Revenue                                  | 100%       | \$ 9,759,288   | \$ 9,821,902   | -0.6%        | \$ 103,324,284   | \$ 99,160,123    | 4.2%         |





## Approximate Geographical Area of Designation

|              | Designation                | Description                                                                                                                                                                                                                                              |
|--------------|----------------------------|----------------------------------------------------------------------------------------------------------------------------------------------------------------------------------------------------------------------------------------------------------|
| Abbreviation |                            | Business between Terry and Emery from Hwy 66 to 17th Ave, including the Walmart Development.