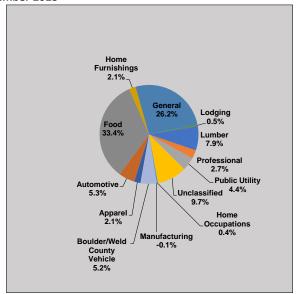

For reader ease, only significant items are displayed as increase / decrease percentages.

includes: penalties, interest and net prior period adjustments less refunds.  $\label{eq:penalties}$ 

| 1000 Apparel         | December-23      |    | December-22 | INCR/(DECR)      | YTD 2023    |    | YTD 2022    | INCR/_(DECR) |
|----------------------|------------------|----|-------------|------------------|-------------|----|-------------|--------------|
| Active Accounts      | 90               |    | 94          | (4)              | 90          |    | 94          | (4)          |
| Net Taxable Sales    | \$<br>5,704,996  | \$ | 5,850,620   | -2.5% \$         | 43,980,802  | \$ | 44,726,769  | -1.7%        |
| Net Sales Tax        | \$<br>199,362    | \$ | 205,486     | <b>-3.0%</b> \$  | 1,495,952   | \$ | 1,567,064   | -4.5%        |
| Delinquent Sales Tax | \$<br>1,475      | \$ | 424         | \$               | 49,994      | \$ | 4,143       |              |
| Use Tax              | \$<br>374        | \$ | 295         | <b>26.8%</b> \$  | 4,567       | \$ | 5,840       | -21.8%       |
| Delinquent Use Tax   | \$<br>-          | \$ | -           | \$               | 6,538       | \$ | 581         |              |
| Other Revenue*       | \$<br>168        | \$ | 1,649       | \$               | 8,319       | \$ | 4,307       |              |
| Total Revenue        | \$<br>201,379    | \$ | 207,854     | -3.1% \$         | 1,565,370   | \$ | 1,581,935   | -1.0%        |
| % of Total Revenue   | 2.1%             |    | 2.1%        | -0.1%            | 1.5%        |    | 1.6%        | -0.1%        |
| 2000 Automotive      | December-23      |    | December-22 | INCR/(DECR)      | YTD 2023    |    | YTD 2022    | INCR/_(DECR) |
| Active Accounts      | 382              |    | 375         | 7                | 382         |    | 375         | 7            |
| Net Taxable Sales    | \$<br>14,475,657 | Ś  | 14,623,607  | -1.0% \$         | 176,942,395 | Ś  | 175,846,796 | 0.6%         |
| Net Sales Tax        | \$<br>505,584    |    | 511,621     | <b>-1.2%</b> \$  | 6,133,888   |    | 6,078,658   | 0.9%         |
| Delinquent Sales Tax | \$<br>2,299      |    | 1,610       | \$               | 75,055      |    | 88,641      | 0.070        |
| Use Tax              | \$<br>5,035      |    | 4,480       | 12.4% \$         | 56,217      |    | 36,843      | 52.6%        |
| Delinquent Use Tax   | \$<br>-          | \$ | -           | \$               | 6,222       |    | 1,500       |              |
| Other Revenue        | \$<br>1,170      |    | 618         | \$               | 24,358      |    | 11,419      |              |
| Total Revenue        | \$<br>514,088    | \$ | 518,329     | -0.8% \$         | 6,295,740   | \$ | 6,217,061   | 1.3%         |
| % of Total Revenue   | 5.3%             |    | 5.3%        | 0.0%             | 6.1%        |    | 6.3%        | -0.2%        |
| 2000                 |                  |    |             |                  |             |    |             |              |
| <u>3000 Food</u>     | December-23      |    | December-22 | INCR/(DECR)      | YTD 2023    |    | YTD 2022    | INCR/_(DECR) |
| Active Accounts      | 678              |    | 666         | 12               | 678         |    | 666         | 12           |
| Net Taxable Sales    | \$<br>92,034,352 | \$ | 85,823,557  | 7.2% \$          | 849,863,071 | \$ | 767,971,659 | 10.7%        |
| Net Sales Tax        | \$<br>3,202,424  | \$ | 2,965,351   | <b>8.0%</b> \$   | 29,614,315  | \$ | 26,737,055  | 10.8%        |
| Delinquent Sales Tax | \$<br>38,844     | \$ | 11,048      | \$               | 211,457     | \$ | 264,166     |              |
| Use Tax              | \$<br>10,789     | \$ | 18,266      | <b>-40.9%</b> \$ | 216,213     | \$ | 173,485     | 0.2          |
| Delinquent Use Tax   | \$<br>157        | \$ | -           | \$               | 13,444      | \$ | 25,949      |              |
| Other Revenue        | \$<br>9,241      | \$ | 4,250       | \$               | 118,165     | \$ | 83,460      |              |
| Total Revenue        | \$<br>3,261,455  | \$ | 2,998,915   | 8.8% \$          | 30,173,594  | \$ | 27,284,115  | 10.6%        |
| % of Total Revenue   | 33.4%            |    | 30.5%       | 2.9%             | 29.2%       |    | 27.5%       | 1.7%         |

| 4000 Home Furnishings |    | December-23 |    | December-22 | INCR/(DECR) | YTD 2023          |    | YTD 2022    | INCR/_(DECR) |
|-----------------------|----|-------------|----|-------------|-------------|-------------------|----|-------------|--------------|
| Active Accounts       |    | 384         |    | 381         | 3           | 384               |    | 381         | 3            |
| Net Taxable Sales     | \$ | 5,921,433   | \$ | 6,922,931   | -14.5%      | \$<br>57,918,524  | \$ | 63,699,522  | -9.1%        |
| Net Sales Tax         | \$ | 206,787     | \$ | 228,669     | -9.6%       | \$<br>2,072,453   | \$ | 2,172,659   | -4.6%        |
| Delinquent Sales Tax  | \$ | 758         | \$ | 13,837      |             | \$<br>37,536      | \$ | 50,440      |              |
| Use Tax               | \$ | 1,122       | \$ | 3,821       | -70.6%      | \$<br>13,071      | \$ | 15,819      | -17.4%       |
| Delinquent Use Tax    | \$ | -           | \$ | 5,390       |             | \$<br>3,074       | \$ | 5,390       |              |
| Other Revenue         | \$ | 461         | \$ | 6,002       |             | \$<br>17,955      | \$ | 7,975       |              |
| Total Revenue         | \$ | 209,128     | \$ | 257,719     | -18.9%      | \$<br>2,144,089   | \$ | 2,252,283   | -4.8%        |
| % of Total Revenue    |    | 2.1%        |    | 2.6%        | -0.5%       | 2.1%              |    | 2.3%        | -0.2%        |
| 5000 General          |    | December-23 |    | December-22 | INCR/(DECR) | YTD 2023          |    | YTD 2022    | INCR/_(DECR) |
| Active Accounts       |    | 1680        |    | 1397        | 283         | 1680              |    | 1397        | 283          |
| Net Taxable Sales     | \$ | 72,128,380  | \$ | 66,046,023  | 9.2%        | \$<br>623,955,492 | \$ | 593,658,464 | 5.1%         |
| Net Sales Tax         | \$ | 2,461,487   |    | 2,315,427   | 6.3%        | 21,694,904        |    | 20,692,611  | 4.8%         |
| Delinquent Sales Tax  | \$ | 78,483      |    | 10,525      |             | \$<br>251,303     |    | 220,520     |              |
| Use Tax               | \$ | 14,209      |    | 12,504      | 13.6%       | 94,007            |    | 81,694      | 15.1%        |
| Delinquent Use Tax    | \$ | 13          |    | 256         |             | \$<br>23,304      |    | 19,029      | 1311,0       |
| Other Revenue         | \$ | 9,672       |    | 2,085       |             | \$<br>176,109     |    | 66,619      |              |
| Total Revenue         | \$ | 2,563,864   |    | 2,340,797   | 9.5%        | 22,239,627        |    | 21,080,473  | 5.5%         |
| % of Total Revenue    | ·  | 26.3%       | •  | 23.8%       | 2.4%        | 21.5%             | ·  | 21.3%       | 0.3%         |
|                       |    |             |    |             |             |                   |    |             |              |
| 6000 Lodging          |    | December-23 |    | December-22 | INCR/(DECR) | YTD 2023          |    | YTD 2022    | INCR/_(DECR) |
| Active Accounts       |    | 203         |    | 187         | 16          | 203               |    | 187         | 16           |
| Net Taxable Sales     | \$ | 1,447,448   | \$ | 1,403,841   | 3.1%        | \$<br>29,673,321  | \$ | 29,543,633  | 0.4%         |
| Net Sales Tax         | \$ | 50,652      | \$ | 48,962      | 3.5%        | \$<br>1,030,925   | \$ | 979,191     | 5.3%         |
| Delinquent Sales Tax  | \$ | -           | \$ | 114         |             | \$<br>7,671       | \$ | 45,039      |              |
| Use Tax               | \$ | -           | \$ | 15          | -100.0%     | \$<br>1,103       | \$ | 2,678       | -58.8%       |
| Delinquent Use Tax    | \$ | -           | \$ | -           |             | \$<br>-           | \$ | -           |              |
| Other Revenue         | \$ | 37          | \$ | 89          |             | \$<br>1,251       | \$ | 7,838       |              |
| Total Revenue         | \$ | 50,689      | \$ | 49,180      | 3.1%        | \$<br>1,040,950   | \$ | 1,034,746   | 0.6%         |
| % of Total Revenue    |    | 0.5%        |    | 0.5%        | 0.0%        | 1.0%              |    | 1.0%        | 0.0%         |

| 7000 Lumber          | December-23      | December-22      | INCR/(DECR)      | YTD 2023    | YTD 2022          | INCR/_(DECR) |
|----------------------|------------------|------------------|------------------|-------------|-------------------|--------------|
| Active Accounts      | 1044             | 1003             | 41               | 1044        | 1003              | 41           |
| Net Taxable Sales    | \$<br>15,536,830 | \$<br>15,043,062 | 3.3% \$          | 194,632,094 | \$<br>170,508,265 | 14.1%        |
| Net Sales Tax        | \$<br>541,833    | \$<br>522,128    | <b>3.8%</b> \$   | 6,743,744   | \$<br>5,946,889   | 13.4%        |
| Delinquent Sales Tax | \$<br>7,305      | \$<br>5,308      | \$               | 78,798      | \$<br>41,544      |              |
| Use Tax              | \$<br>223,608    | \$<br>179,110    | <b>24.8%</b> \$  | 5,625,088   | \$<br>5,909,013   | -4.8%        |
| Delinquent Use Tax   | \$<br>-          | \$<br>331        | \$               | 7,208       | \$<br>6,726       |              |
| Other Revenue        | \$<br>954        | \$<br>678        | \$               | 13,939      | \$<br>5,178       |              |
| Total Revenue        | \$<br>773,700    | \$<br>707,555    | 9.3% \$          | 12,468,777  | \$<br>11,909,350  | 4.7%         |
| % of Total Revenue   | 7.9%             | 7.2%             | 0.7%             | 12.1%       | 12.0%             | 0.1%         |
| 8000 Professional    |                  |                  |                  |             |                   |              |
|                      | December-23      | December-22      | INCR/(DECR)      | YTD 2023    | YTD 2022          | INCR/_(DECR) |
| Active Accounts      | 2046             | 2096             | (50)             | 2046        | 2096              | (50)         |
| Net Taxable Sales    | \$<br>6,733,211  | \$<br>5,824,701  | 15.6% \$         | 47,686,031  | \$<br>43,288,903  | 10.2%        |
| Net Sales Tax        | \$<br>201,856    | \$<br>202,287    | <b>-0.2%</b> \$  | 1,600,677   | \$<br>1,450,156   | 10.4%        |
| Delinquent Sales Tax | \$<br>29,729     | \$<br>766        | \$               | 60,251      | \$<br>49,355      |              |
| Use Tax              | \$<br>25,725     | \$<br>49,031     | <b>-47.5%</b> \$ | 226,430     | \$<br>210,181     | 7.7%         |
| Delinquent Use Tax   | \$<br>8,089      | \$<br>151        | \$               | 11,682      | \$<br>83,566      |              |
| Other Revenue        | \$<br>1,897      | \$<br>1,439      | \$               | 22,660      | \$<br>52,796      |              |
| Total Revenue        | \$<br>267,296    | \$<br>253,674    | 5.4% \$          | 1,921,700   | \$<br>1,846,054   | 4.1%         |
| % of Total Revenue   | 2.7%             | 2.6%             | 0.2%             | 1.9%        | 1.9%              | 0.0%         |
| 9000 Public Utility  | December-23      | December-22      | INCR/(DECR)      | YTD 2023    | YTD 2022          | INCR/_(DECR) |
| Active Accounts      | 381              | 384              | (3)              | 381         | 384               | (3)          |
| Net Taxable Sales    | \$<br>15,836,762 | \$<br>18,737,621 | -15.5% \$        | 185,838,620 | \$<br>172,171,673 | 7.9%         |
| Net Sales Tax        | \$<br>418,037    | \$<br>659,583    | <b>-36.6%</b> \$ | 5,961,862   | \$<br>6,047,428   | -1.4%        |
| Delinquent Sales Tax | \$<br>224        | \$<br>70         | \$               | 443,336     | \$<br>11,884      |              |
| Use Tax              | \$<br>11,738     | \$<br>20,425     | <b>-42.5%</b> \$ | 70,002      | \$<br>79,565      | -12.0%       |
| Delinquent Use Tax   | \$<br>-          | \$<br>-          | \$               | 42,356      | \$<br>-           |              |
| Other Revenue        | \$<br>9          | \$<br>2          | \$               | 152,278     | \$<br>994         |              |
| Total Revenue        | \$<br>430,008    | \$<br>680,080    | -36.8% \$        | 6,669,834   | \$<br>6,139,871   | 8.6%         |
| % of Total Revenue   | 4.4%             | 6.9%             | -2.5%            | 6.5%        | 6.2%              | 0.3%         |

| 10000 Unclassified                |    | December-23   | December-22 | INCR/(DECR)      | YTD 2023    | YTD 2022       | INCR/_(DECR) |
|-----------------------------------|----|---------------|-------------|------------------|-------------|----------------|--------------|
| Active Accounts                   |    | 2703          | 2623        | 80               | 2703        | 2623           | 80           |
| Net Taxable Sales                 | \$ | 26,032,340 \$ | 31,111,964  | -16.3% \$        | 265,114,840 | \$ 246,354,928 | 7.6%         |
| Net Sales Tax                     | \$ | 897,799 \$    | 1,085,259   | <b>-17.3%</b> \$ | 8,994,198   | \$ 8,307,889   | 8.3%         |
| Delinquent Sales Tax              | \$ | 12,388 \$     | 3,842       | \$               | 286,249     | \$ 330,314     |              |
| Use Tax                           | \$ | 34,335 \$     | 55,672      | <b>-38.3%</b> \$ | 583,183     | \$ 287,485     | 102.9%       |
| Delinquent Use Tax                | \$ | 92 \$         | -           | \$               | 176,690     | \$ 7,044       |              |
| Other Revenue                     | \$ | 1,365 \$      | 17,667      | \$               | 72,008      | \$ 89,928      |              |
| Total Revenue                     | \$ | 945,979 \$    | 1,162,440   | -18.6% \$        | 10,112,328  | \$ 9,022,660   | 12.1%        |
| % of Total Revenue                |    | 9.7%          | 11.8%       | -2.1%            | 9.8%        | 9.1%           | 0.7%         |
|                                   |    |               |             |                  |             |                |              |
| 11000 Home Occupations            |    | December-23   | December-22 | INCR/(DECR)      | YTD 2023    | YTD 2022       | INCR/_(DECR) |
| Active Accounts                   |    | 151           | 158         | (7)              | 151         | 158            | (7)          |
| Net Taxable Sales                 | \$ | 1,129,903 \$  | 1,217,903   | -7.2% \$         | 7,679,762   | \$ 7,812,458   | -1.7%        |
| Net Sales Tax                     | \$ | 39,300 \$     | 42,289      | <b>-7.1%</b> \$  | 265,372     | \$ 268,415     | -1.1%        |
| Delinquent Sales Tax              | \$ | - \$          | -           | \$               | 514         | \$ 1,135       |              |
| Use Tax                           | \$ | 4 \$          | 71          | <b>-94.4%</b> \$ | 22          | \$ 332         | -93.4%       |
| Delinquent Use Tax                | \$ | - \$          | -           | \$               | 3           | -              |              |
| Other Revenue                     | \$ | 2 \$          | 4           | \$               | 205         | \$ 987         |              |
| Total Revenue                     | \$ | 39,306 \$     | 42,364      | -7.2% \$         | 266,116     | \$ 270,869     | -1.8%        |
| % of Total Revenue                |    | 0.4%          | 0.4%        | 0.0%             | 0.3%        | 0.3%           | 0.0%         |
| 12000 Manufacturing               |    |               |             |                  |             |                |              |
| 1200 Managactaring                |    | December-23   | December-22 | INCR/(DECR)      | YTD 2023    | YTD 2022       | INCR/_(DECR) |
| Active Accounts                   |    | 180           | 198         | (18)             | 180         | 198            | (18)         |
| Net Taxable Sales                 | \$ | 2,950,648 \$  |             | -15.0% \$        | 24,989,520  |                | -26.6%       |
| Net Sales Tax                     | \$ | 18,146 \$     | ,           | <b>-85.0%</b> \$ | 773,443     |                | -35.4%       |
| Delinquent Sales Tax              | \$ | 20,627 \$     |             | \$               | 35,326      |                |              |
| Use Tax                           | \$ | (53,915) \$   |             | -144.2% \$       | 1,498,704   |                | -53.8%       |
| Delinquent Use Tax                | \$ | 2,546 \$      |             | \$               | 29,833      |                |              |
| Other Revenue                     | \$ | 4,527 \$      |             | \$               | 9,706       |                |              |
| Total Revenue                     | \$ | (8,069) \$    |             | -103.3% \$       | 2,347,012   |                | -50.4%       |
| % of Total Revenue                |    | -0.1%         | 2.5%        | -2.6%            | 2.3%        | 4.8%           | -2.5%        |
| 00000 Boulder/Weld County Vehicle |    | December-23   | December-22 | INCR/(DECR)      | YTD 2023    | YTD 2022       | INCR/_(DECR) |
| Use Tax                           | \$ | 510,465 \$    | _           | 42.2% \$         | 6,079,147   |                | 5.1%         |
| % of Total Revenue                | Ţ  | 5.2%          | 3.7%        | 1.6%             | 5.9%        | 5.8%           | 0.0%         |
| 70 OF FOLIAI NEVERIUE             |    | 3.2%          | 3.7%        | 1.070            | 5.3%        | 5.6%           | 0.0%         |