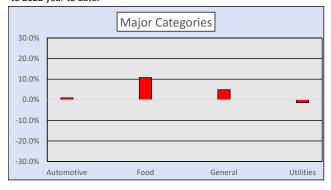

#### **Sales Tax Activity**

The Automotive, Food, and General, categories all showed increases of 0.9%, 10.8%, and 4.8%, respectively. However, the Utilities Industry showed a decrease of 1.4% when compared to 2022 year to date.