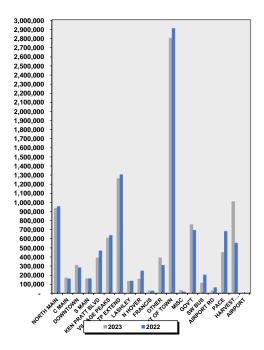

| <b>Grand Total</b>               | Total Revenue                                  | 100%       | \$ 9,759,288   | \$ 9,821,902   | -0.6%        | \$ 103,324,284   | \$ 99,160,123    | 4.2%         |





## Approximate Geographical Area of Designation

|              | Designation                | Description                                                                                                                                                                                                                                              |
|--------------|----------------------------|----------------------------------------------------------------------------------------------------------------------------------------------------------------------------------------------------------------------------------------------------------|
| Abbreviation |                            | Business between Terry and Emery from Hwy 66 to 17th Ave, including the Walmart Development.