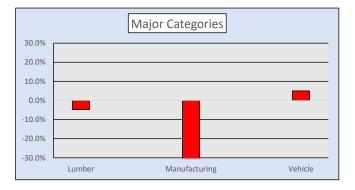

#### **Use Tax Activity**

The Lumber and Manufacturing categories decreased 4.8% and 53.8%, respectively. However, the Vehicle category showed an increase of 5.1% when compared to 2022 year to date.