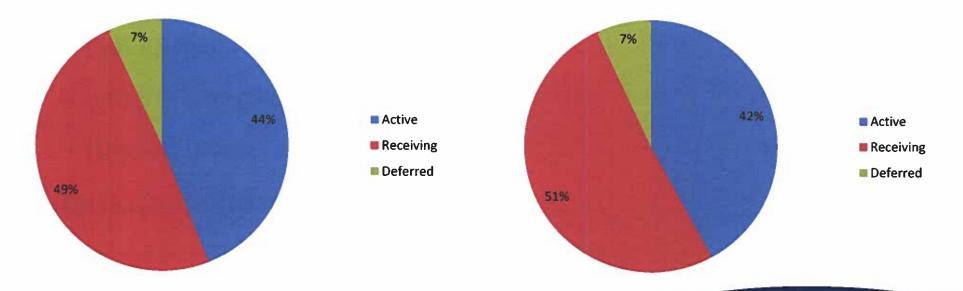

## **Actuarial Accrued Liability**

- Actuarial accrued liability increased from 2023 to 2024, growing more than expected
- Liability (gain)/losses
  - Total liability losses of approximately \$4.0 million of which, \$5.6 million came from higher than expected salary increases
- Plan member growth with more active liability as percent of total