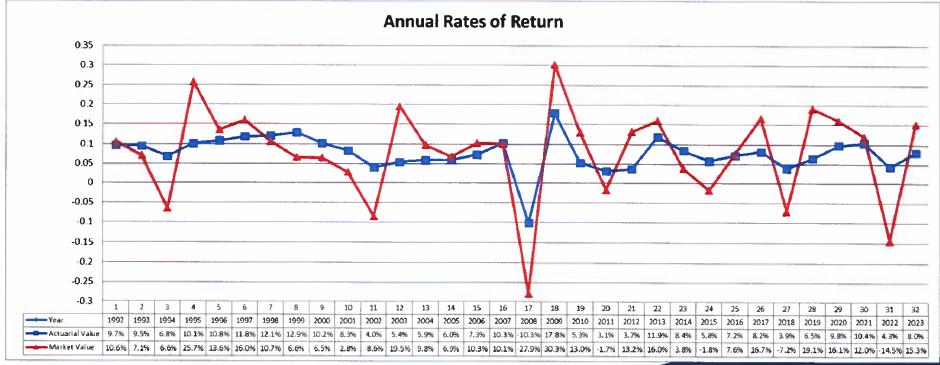

## Average Annual Rates of Return

- Actuarial value smoothes market volatility
- 7.2% average return in market value since 1992
- 7.6% average return in actuarial value since 1992
- 7.0% current assumed rate of return