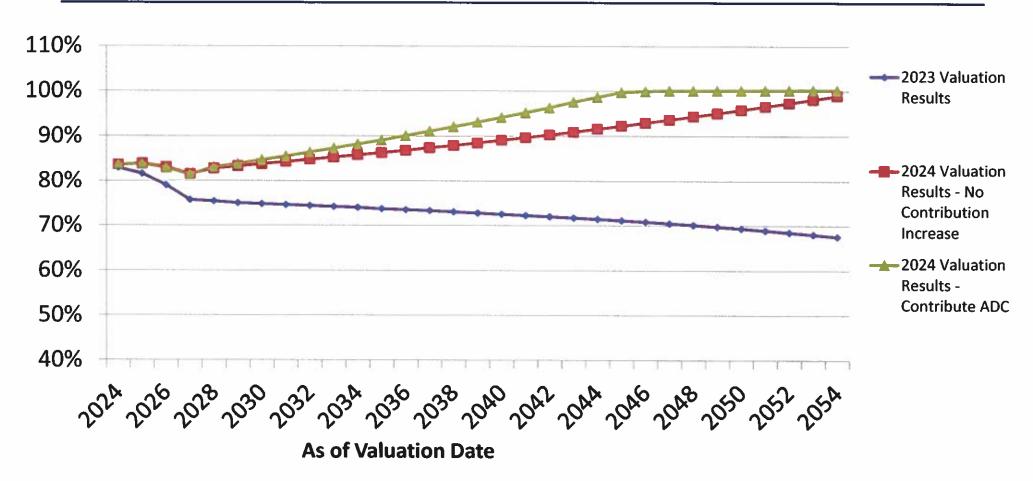

## Long Term Projections Funded Ratio

Plan has a history of making additional contributions to satisfy ADC.

## Valuation Summary

- Plan is well funded relative to many of its peers
- Contributions in 2024
  - Total actuarially determined contribution (ADC) rate = 15.2%
  - Current expected Contribution Excess over ADC = 0.5%
- Plan is projected to reach full funding in 2046 if additional contributions are made to meet the ADC, and 2056 if employer contributions remain at 9.4%
- Increases in salary due to high short term inflation could slow the growth to full funding but the trajectory is still reasonable
- Short term asset returns will have an outsized impact on the projected funded status
- Important not to over-react to good news or bad news as we are long term investors