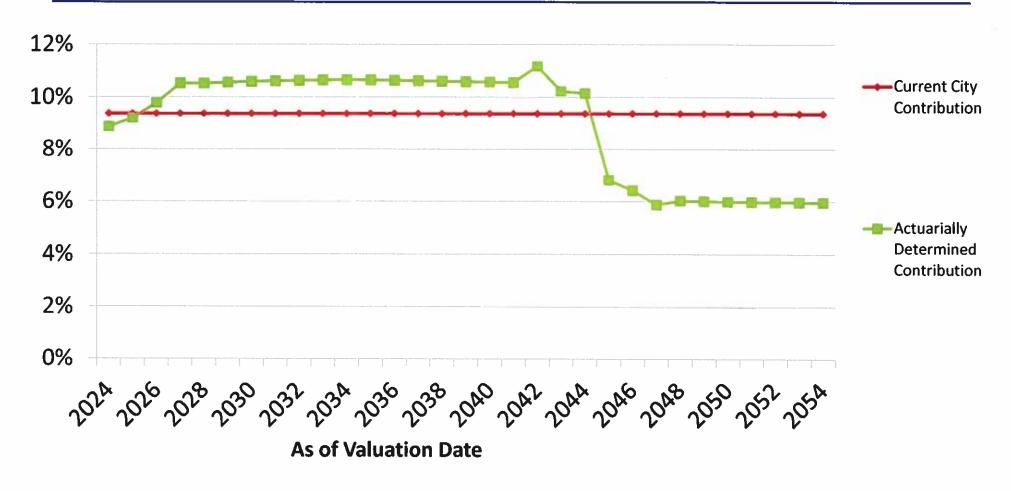

# Long Term Projections Contributions as % of Pay

## Valuation Summary

- Plan is well funded relative to many of its peers
- Contributions in 2024
  - Total actuarially determined contribution (ADC) rate = 15.2%
  - Current expected Contribution Excess over ADC = 0.5%
- Plan is projected to reach full funding in 2046 if additional contributions are made to meet the ADC, and 2056 if employer contributions remain at 9.4%
- Increases in salary due to high short term inflation could slow the growth to full funding but the trajectory is still reasonable
- Short term asset returns will have an outsized impact on the projected funded status
- Important not to over-react to good news or bad news as we are long term investors