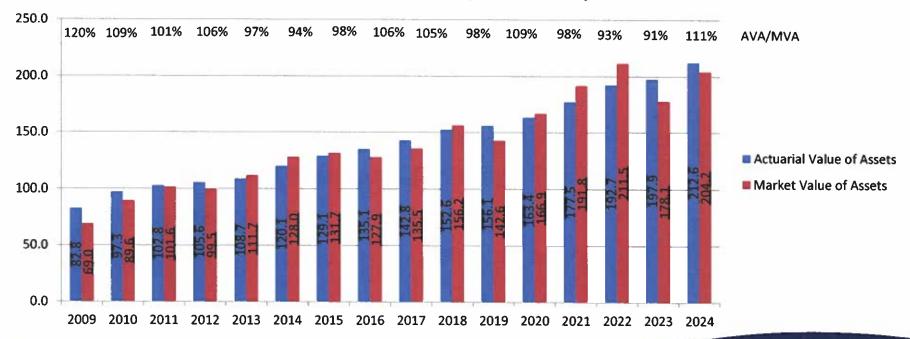

## **Actuarial Value of Assets**

- All actuarial calculations are based on actuarial value of assets, not market value
  - Actuarial value reflects 20% of the difference between last year's expected return on market and the actual return and includes application of the 80%/120% corridor
- Actuarial value of assets is now \$212.6 million, compared to \$197.9 million last year
- Return on Actuarial Value of Assets was 8.0% in calendar year 2023, compared to the 7.0% assumption, resulting in an investment return gain
- Deferred losses of \$8.4 million will contribute to increases to the future contribution requirements

| Actuarial Value of Assets: | \$212.6M       |
|----------------------------|----------------|
| Deferred Losses:           | ( <u>8.4)M</u> |
| Market Value of Assets:    | \$204.2M       |

## Market and Actuarial Value of Assets

- Actuarial Value of Assets as a percent of Market Value of Assets shown at top of chart
- Actuarial value is 104% of fair market value in 2024; in 2009, it was 120% of fair market value
- \$8.4 million in deferred losses, not yet recognized in the actuarial value