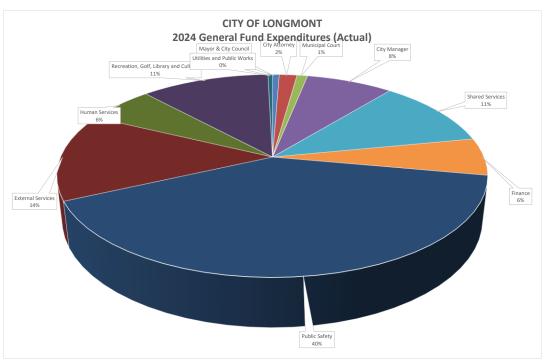

## CITY OF LONGMONT GENERAL FUND SCHEDULE OF REVENUES AND OTHER FINANCING SOURCES COMPARED TO BUDGET YTD as of August 31, 2024

|                                              | Dudget       | 2024<br>YTD  | Variance<br>from Final | 2023<br>YTD | // Increase (Decrease) From | 2024<br>as a % of |
|----------------------------------------------|--------------|--------------|------------------------|-------------|-----------------------------|-------------------|
| HARGES FOR SERVICE                           | Budget       | Actual       | Budget                 | Actual      | Prior Year                  | Budget            |
| General government:                          |              |              |                        |             |                             |                   |
| Zoning and hearing                           | 80,000       | 45,066       | (34,934)               | 46,185      | -2.4%                       | 56.3%             |
| Disconnect Tag Fees                          | 520,000      | 402,331      | (117,669)              | 383,634     | 4.9%                        | 77.4%             |
| Credit Card Convenience Fee                  | 100,000      | -            | (100,000)              | -           | 0.0%                        | 0.0%              |
| Maps and publications                        | 275          | 260          | (16)                   | 138         | 88.0%                       | 94.4%             |
| Rebates                                      | 169,512      | 183,141      | 13,629                 | 155,790     | 17.6%                       | 108.0%            |
| Payroll Fee                                  | 700          | 507          | (193)                  | 487         | 4.2%                        | 72.5%             |
| Sales tax commission                         | 75,000       | 68,477       | (6,523)                | 78,071      | -12.3%                      | 91.3%             |
| Liquor Application Fee                       | 35,000       | 27,635       | (7,365)                | 28,848      | -4.2%                       | 79.0%             |
| Marijuana Modification Fee  Public safety:   | 10,000       | 3,600        | (6,400)                | -           | 0.0%                        | 36.0%             |
| Criminal justice records                     | 38,000       | 32,823       | (5,177)                | 28,043      | 17.0%                       | 86.4%             |
| Extra duty officer reimbursement             | -            | 73,621       | 73,621                 | 4,031       | 1726.2%                     | 0.0%              |
| Fire inspection & fireworks fees             | 111,400      | 152,806      | 41,406                 | 76,881      | 98.8%                       | 137.2%            |
| Offender registration/impound fees           | 11,000       | 6,738        | (4,262)                | 6,960       | -3.2%                       | 61.3%             |
| Emergency dispatch reimbursement             | 63,903       | 130,963      | 67,060                 | 30,863      | 0.0%                        | 0.0%              |
| Elevator inspection                          | 55,200       | 38,560       | (16,640)               | 35,225      | 9.5%                        | 69.9%             |
| Highways and streets:                        | •            | •            | , , ,                  | ,           |                             |                   |
| Work in right of way permit                  | 3,000        | 1,075        | (1,925)                | -           | #DIV/0!                     | 35.8%             |
| Plan check fees                              | 522,194      | 514,489      | (7,705)                | 319,998     | 60.8%                       | 98.5%             |
| Variance/Appeals board                       | -            | -            | • - '                  | -           | 0.0%                        | 0.0%              |
| Right-of-way maintenance                     | 282,423      | 188,280      | (94,143)               | 180,112     | 4.5%                        | 66.7%             |
| Culture and Recreation:                      |              |              |                        |             |                             |                   |
| Recreation center - all fees                 | 1,918,372    | 1,528,789    | (389,583)              | 1,401,188   | 9.1%                        | 79.7%             |
| Pool fees                                    | 514,457      | 452,780      | (61,677)               | 391,695     | 15.6%                       | 88.0%             |
| Arbor Day Tree Sales                         | -            | 11,400       | 11,400                 | 10,170      | 12.1%                       | 0.0%              |
| Reservoir fees                               | 607,433      | 751,259      | 143,826                | 627,222     | 19.8%                       | 123.7%            |
| Activity fees                                | 1,513,413    | 1,005,984    | (507,429)              | 1,078,068   | -6.7%                       | 66.5%             |
| Facility use fees                            | 402,720      | 304,035      | (98,685)               | 315,301     | -3.6%                       | 75.5%             |
| Concessions                                  | 49,321       | 60,312       | 10,991                 | 29,046      | 107.6%                      | 122.3%            |
| Senior citizens:                             | 250          | 122          | (110)                  | 129         | 2.20/                       | E2 00/            |
| Activity fees                                | 250<br>2,200 | 132<br>1,430 | (118)                  | 1,173       | 2.3%<br>22.0%               | 52.8%<br>65.0%    |
| Facility fees Administrative reimbursements: | 2,200        | 1,430        | (770)                  | 1,173       | 22.0%                       | 03.0%             |
| Sanitation                                   | 949,663      | 633,112      | (316,551)              | 460,600     | 37.5%                       | 66.7%             |
| Golf                                         | 191,150      | 127,432      | (63,718)               | 163,720     | -22.2%                      | 66.7%             |
| Electric                                     | 2,536,491    | 1,690,992    | (845,499)              | 1,537,400   | 10.0%                       | 66.7%             |
| Telecommunications                           | 616,936      | 411,288      | (205,648)              | 376,488     | 9.2%                        | 66.7%             |
| Water                                        | 2,286,987    | 1,524,664    | (762,323)              | 1,266,992   | 20.3%                       | 66.7%             |
| Sewer                                        | 1,193,882    | 795,920      | (397,962)              | 849,152     | -6.3%                       | 66.7%             |
| Storm Drainage                               | 886,521      | 591,016      | (295,505)              | 514,488     | 14.9%                       | 66.7%             |
| Airport                                      | 99,917       | 66,608       | (33,309)               | 55,200      | 20.7%                       | 66.7%             |
| Streets                                      | 1,142,780    | 761,856      | (380,924)              | 724,728     | 5.1%                        | 66.7%             |
| Museum                                       | 291,445      | 194,304      | (97,141)               | 160,992     | 20.7%                       | 66.7%             |
| Oil and Gas                                  | 1,806        | 1,208        | (598)                  | 4,720       | 0.0%                        | 66.9%             |
| Open Space                                   | 254,941      | 169,960      | (84,981)               | 198,400     | -14.3%                      | 66.7%             |
| Fleet                                        | 423,107      | 282,072      | (141,035)              | 246,056     | 14.6%                       | 66.7%             |
| General Improvement District                 | 27,656       | 18,440       | (9,216)                | 10,064      | 83.2%                       | 66.7%             |
|                                              |              |              |                        |             |                             |                   |
| NES AND FORFEITS                             | 17,992,067   | 13,255,362   | (4,736,703)            | 11,798,256  | 12.4%                       | 73.7%             |
| Court:                                       |              |              |                        |             |                             |                   |
| Parking                                      | 106,000      | 106,575      | 575                    | 76,952      | 38.5%                       | 100.5%            |
| Other court fines                            | 290,000      | 142,114      | (147,886)              | 188,978     | -24.8%                      | 49.0%             |
| Court fine surcharge                         | 30,000       | 13,400       | (16,600)               | 19,630      | -31.7%                      | 44.7%             |
| Bond forfeitures                             | 6,200        | 2,160        | (4,040)                | 3,450       | -37.4%                      | 34.8%             |
| Court education fees                         | 10,000       | 4,450        | (5,550)                | 6,615       | -32.7%                      | 44.5%             |
| Court costs reimbursements                   | 46,000       | 21,439       | (24,561)               | 30,455      | -29.6%                      | 46.6%             |
| Probation & home detention monitoring fees   | 15,750       | 7,735        | (8,015)                | 10,718      | -27.8%                      | 49.1%             |
| Code Enforcement Penalty                     | 600          | 375          | (225)                  | 502         | -25.4%                      | 62.5%             |
| Tree Mitigation Fine                         | 196,987      | 214,272      | 17,285                 | 166,511     | 28.7%                       | 108.8%            |
| Outstanding judgments/warrants               | 1,600        | 764          | (836)                  | 1,165       | -34.4%                      | 47.8%             |
| Library fines                                | -            | 9,993        | 9,993                  | 17,284      | -42.2%                      | 0.0%              |
| False alarm fines                            | 4,000        | 1,700        | (2,300)                | 2,700       | -37.0%                      | 42.5%             |
| Weed cutting fines                           | 15,000       | 14,130       | (870)                  | 6,371       | 0.0%                        | 94.2%             |
| Civil Penalty & Nuisance fines               | 24,000       | 26,992       | 2,992                  | 11,046      | 144.4%                      | 112.5%            |
| Other fines                                  | 350          | 265          | (85)                   | 255         | 3.9%                        | 75.7%             |
|                                              | 746,487      | 566,363      | (180,124)              | 542,632     | 4.4%                        | 75.9%             |