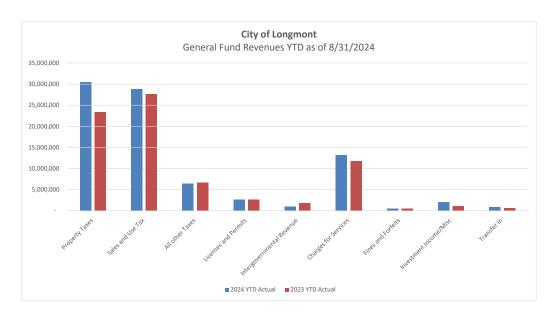

# CITY OF LONGMONT GENERAL FUND SCHEDULE OF REVENUES AND OTHER FINANCING SOURCES COMPARED TO BUDGET YTD as of August 31, 2024

|                                    |            | 2024<br>YTD | Variance<br>from Final | 2023<br>YTD | % Increase (Decrease) From | 2024<br>as a % of |
|------------------------------------|------------|-------------|------------------------|-------------|----------------------------|-------------------|
|                                    | Budget     | Actual      | Budget                 | Actual      | Prior Year                 | Budget            |
| TAXES                              |            |             |                        |             |                            |                   |
| General property taxes:            |            |             |                        |             |                            |                   |
| Current                            | 29,974,158 | 30,546,781  | 572,623                | 23,405,712  | 30.5%                      | 101.9%            |
| Prior years                        | -          | 5,670       | 5,670                  | 22,172      | -74.4%                     | 0.0%              |
| General sales and use tax          | 50,385,983 | 28,779,420  | (21,606,563)           | 27,644,131  | 4.1%                       | 57.1%             |
| Selected sales and use tax -       |            |             |                        |             |                            |                   |
| Cigarette                          | 130,000    | 50,055      | (79,945)               | 68,627      | -27.1%                     | 38.5%             |
| Franchise taxes:                   |            |             |                        |             |                            |                   |
| Gas                                | 1,300,000  | 654,339     | (645,661)              | 887,669     | -26.3%                     | 50.3%             |
| Cable Television                   | 600,000    | 280,027     | (319,973)              | 304,496     | 0.0%                       | 46.7%             |
| Telephone                          | 126,593    | 87,256      | (39,337)               | 72,491      | 20.4%                      | 68.9%             |
| Electric                           | 7,114,850  | 4,400,628   | (2,714,222)            | 4,525,700   | -2.8%                      | 61.9%             |
| Telecommunications                 | 6,307      | 8,833       | 2,526                  | 6,827       | 29.4%                      | 140.1%            |
| Water                              | 613,181    | 408,784     | (204,397)              | 382,432     | 6.9%                       | 66.7%             |
| Wastewater                         | 817,124    | 544,752     | (272,372)              | 418,920     | 30.0%                      | 66.7%             |
|                                    | 91,068,196 | 65,766,546  | (25,301,650)           | 57,739,177  | 13.9%                      | 72.2%             |
| ICENSES AND PERMITS                |            |             |                        |             |                            |                   |
| Business licenses and permits:     |            |             |                        |             |                            |                   |
| Liquor                             | 10,000     | 6,899       | (3,101)                | 6,998       | -1.4%                      | 69.0%             |
| Marijuana                          | 60,000     | 60,600      | 600                    | 67,800      | -10.6%                     | 0.0%              |
| Business                           | 5,000      | 4,539       | (461)                  | 4,438       | 2.3%                       | 90.8%             |
| Sales Tax                          | 20,000     | 13,700      | (6,300)                | 14,500      | -5.5%                      | 68.5%             |
| Non-Business licenses and permits: |            |             |                        |             |                            |                   |
| Building                           | 2,146,558  | 2,421,564   | 275,006                | 2,413,294   | 0.3%                       | 112.8%            |
| Wood burning                       | -          | -           | -                      | 5           | 0.0%                       | 0.0%              |
| Contractor                         | 124,925    | 100,800     | (24,125)               | 110,800     | -9.0%                      | 80.7%             |
| Parade / use of public places      | 8,400      | 7,436       | (964)                  | 6,435       | 15.6%                      | 88.5%             |
|                                    | 2,374,883  | 2,615,537   | 240,655                | 2,624,270   | -0.3%                      | 110.1%            |
| NTERGOVERNMENTAL REVENUE           |            |             |                        |             |                            |                   |
| Federal revenue                    | 235,808    | 73,036      | (162,772)              | 66,346      | 0.0%                       | 31.0%             |
| State shared revenue:              | ,          | -,          | ( - , ,                | ,-          |                            |                   |
| Severance tax                      | 30,000     | -           | (30,000)               | 314,340     | 0.0%                       | 0.0%              |
| Grants                             | 16,304     | 17,930      | 1,626                  | 603,173     | -97.0%                     | 0.0%              |
| Non-grant state revenue            | 250,000    | 149,223     | (100,777)              | 221,517     | -32.6%                     | 0.0%              |
| Local government shared revenue:   |            | ,           | (100,111)              | ,           |                            | 21270             |
| Shared Fines                       | 60,000     | 38,277      | (21,723)               | 35,911      | 6.6%                       | 63.8%             |
| Hazmat Authority                   | 32,000     | 34,945      | 2,945                  | 20,798      | 0.0%                       | 109.2%            |
| Longmont Housing Authority         | 716,763    | 518,952     | (197,811)              | 362,022     | 43.3%                      | 72.4%             |
| Grants / School Resource Officer   | 663,324    | 010,002     | (.57,511)              | 002,022     | 40.070                     | 1 ZT /0           |

## CITY OF LONGMONT GENERAL FUND SCHEDULE OF REVENUES AND OTHER FINANCING SOURCES COMPARED TO BUDGET YTD as of August 31, 2024

|                                              | Dudget       | 2024<br>YTD  | Variance<br>from Final | 2023<br>YTD | // Increase (Decrease) From | 2024<br>as a % of |
|----------------------------------------------|--------------|--------------|------------------------|-------------|-----------------------------|-------------------|
| HARGES FOR SERVICE                           | Budget       | Actual       | Budget                 | Actual      | Prior Year                  | Budget            |
| General government:                          |              |              |                        |             |                             |                   |
| Zoning and hearing                           | 80,000       | 45,066       | (34,934)               | 46,185      | -2.4%                       | 56.3%             |
| Disconnect Tag Fees                          | 520,000      | 402,331      | (117,669)              | 383,634     | 4.9%                        | 77.4%             |
| Credit Card Convenience Fee                  | 100,000      | -            | (100,000)              | -           | 0.0%                        | 0.0%              |
| Maps and publications                        | 275          | 260          | (16)                   | 138         | 88.0%                       | 94.4%             |
| Rebates                                      | 169,512      | 183,141      | 13,629                 | 155,790     | 17.6%                       | 108.0%            |
| Payroll Fee                                  | 700          | 507          | (193)                  | 487         | 4.2%                        | 72.5%             |
| Sales tax commission                         | 75,000       | 68,477       | (6,523)                | 78,071      | -12.3%                      | 91.3%             |
| Liquor Application Fee                       | 35,000       | 27,635       | (7,365)                | 28,848      | -4.2%                       | 79.0%             |
| Marijuana Modification Fee  Public safety:   | 10,000       | 3,600        | (6,400)                | -           | 0.0%                        | 36.0%             |
| Criminal justice records                     | 38,000       | 32,823       | (5,177)                | 28,043      | 17.0%                       | 86.4%             |
| Extra duty officer reimbursement             | -            | 73,621       | 73,621                 | 4,031       | 1726.2%                     | 0.0%              |
| Fire inspection & fireworks fees             | 111,400      | 152,806      | 41,406                 | 76,881      | 98.8%                       | 137.2%            |
| Offender registration/impound fees           | 11,000       | 6,738        | (4,262)                | 6,960       | -3.2%                       | 61.3%             |
| Emergency dispatch reimbursement             | 63,903       | 130,963      | 67,060                 | 30,863      | 0.0%                        | 0.0%              |
| Elevator inspection                          | 55,200       | 38,560       | (16,640)               | 35,225      | 9.5%                        | 69.9%             |
| Highways and streets:                        | •            | •            | , , ,                  | ,           |                             |                   |
| Work in right of way permit                  | 3,000        | 1,075        | (1,925)                | -           | #DIV/0!                     | 35.8%             |
| Plan check fees                              | 522,194      | 514,489      | (7,705)                | 319,998     | 60.8%                       | 98.5%             |
| Variance/Appeals board                       | -            | -            | • - '                  | -           | 0.0%                        | 0.0%              |
| Right-of-way maintenance                     | 282,423      | 188,280      | (94,143)               | 180,112     | 4.5%                        | 66.7%             |
| Culture and Recreation:                      |              |              |                        |             |                             |                   |
| Recreation center - all fees                 | 1,918,372    | 1,528,789    | (389,583)              | 1,401,188   | 9.1%                        | 79.7%             |
| Pool fees                                    | 514,457      | 452,780      | (61,677)               | 391,695     | 15.6%                       | 88.0%             |
| Arbor Day Tree Sales                         | -            | 11,400       | 11,400                 | 10,170      | 12.1%                       | 0.0%              |
| Reservoir fees                               | 607,433      | 751,259      | 143,826                | 627,222     | 19.8%                       | 123.7%            |
| Activity fees                                | 1,513,413    | 1,005,984    | (507,429)              | 1,078,068   | -6.7%                       | 66.5%             |
| Facility use fees                            | 402,720      | 304,035      | (98,685)               | 315,301     | -3.6%                       | 75.5%             |
| Concessions                                  | 49,321       | 60,312       | 10,991                 | 29,046      | 107.6%                      | 122.3%            |
| Senior citizens:                             | 250          | 122          | (110)                  | 129         | 2.20/                       | E2 00/            |
| Activity fees                                | 250<br>2,200 | 132<br>1,430 | (118)                  | 1,173       | 2.3%<br>22.0%               | 52.8%<br>65.0%    |
| Facility fees Administrative reimbursements: | 2,200        | 1,430        | (770)                  | 1,173       | 22.0%                       | 03.0%             |
| Sanitation                                   | 949,663      | 633,112      | (316,551)              | 460,600     | 37.5%                       | 66.7%             |
| Golf                                         | 191,150      | 127,432      | (63,718)               | 163,720     | -22.2%                      | 66.7%             |
| Electric                                     | 2,536,491    | 1,690,992    | (845,499)              | 1,537,400   | 10.0%                       | 66.7%             |
| Telecommunications                           | 616,936      | 411,288      | (205,648)              | 376,488     | 9.2%                        | 66.7%             |
| Water                                        | 2,286,987    | 1,524,664    | (762,323)              | 1,266,992   | 20.3%                       | 66.7%             |
| Sewer                                        | 1,193,882    | 795,920      | (397,962)              | 849,152     | -6.3%                       | 66.7%             |
| Storm Drainage                               | 886,521      | 591,016      | (295,505)              | 514,488     | 14.9%                       | 66.7%             |
| Airport                                      | 99,917       | 66,608       | (33,309)               | 55,200      | 20.7%                       | 66.7%             |
| Streets                                      | 1,142,780    | 761,856      | (380,924)              | 724,728     | 5.1%                        | 66.7%             |
| Museum                                       | 291,445      | 194,304      | (97,141)               | 160,992     | 20.7%                       | 66.7%             |
| Oil and Gas                                  | 1,806        | 1,208        | (598)                  | 4,720       | 0.0%                        | 66.9%             |
| Open Space                                   | 254,941      | 169,960      | (84,981)               | 198,400     | -14.3%                      | 66.7%             |
| Fleet                                        | 423,107      | 282,072      | (141,035)              | 246,056     | 14.6%                       | 66.7%             |
| General Improvement District                 | 27,656       | 18,440       | (9,216)                | 10,064      | 83.2%                       | 66.7%             |
|                                              |              |              |                        |             |                             |                   |
| NES AND FORFEITS                             | 17,992,067   | 13,255,362   | (4,736,703)            | 11,798,256  | 12.4%                       | 73.7%             |
| Court:                                       |              |              |                        |             |                             |                   |
| Parking                                      | 106,000      | 106,575      | 575                    | 76,952      | 38.5%                       | 100.5%            |
| Other court fines                            | 290,000      | 142,114      | (147,886)              | 188,978     | -24.8%                      | 49.0%             |
| Court fine surcharge                         | 30,000       | 13,400       | (16,600)               | 19,630      | -31.7%                      | 44.7%             |
| Bond forfeitures                             | 6,200        | 2,160        | (4,040)                | 3,450       | -37.4%                      | 34.8%             |
| Court education fees                         | 10,000       | 4,450        | (5,550)                | 6,615       | -32.7%                      | 44.5%             |
| Court costs reimbursements                   | 46,000       | 21,439       | (24,561)               | 30,455      | -29.6%                      | 46.6%             |
| Probation & home detention monitoring fees   | 15,750       | 7,735        | (8,015)                | 10,718      | -27.8%                      | 49.1%             |
| Code Enforcement Penalty                     | 600          | 375          | (225)                  | 502         | -25.4%                      | 62.5%             |
| Tree Mitigation Fine                         | 196,987      | 214,272      | 17,285                 | 166,511     | 28.7%                       | 108.8%            |
| Outstanding judgments/warrants               | 1,600        | 764          | (836)                  | 1,165       | -34.4%                      | 47.8%             |
| Library fines                                | -            | 9,993        | 9,993                  | 17,284      | -42.2%                      | 0.0%              |
| False alarm fines                            | 4,000        | 1,700        | (2,300)                | 2,700       | -37.0%                      | 42.5%             |
| Weed cutting fines                           | 15,000       | 14,130       | (870)                  | 6,371       | 0.0%                        | 94.2%             |
| Civil Penalty & Nuisance fines               | 24,000       | 26,992       | 2,992                  | 11,046      | 144.4%                      | 112.5%            |
| Other fines                                  | 350          | 265          | (85)                   | 255         | 3.9%                        | 75.7%             |
|                                              | 746,487      | 566,363      | (180,124)              | 542,632     | 4.4%                        | 75.9%             |