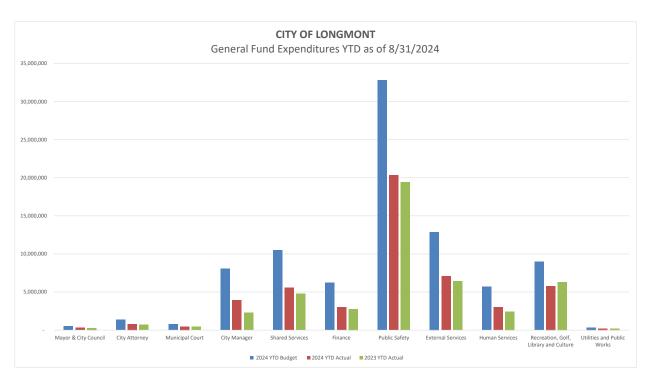

## CITY OF LONGMONT GENERAL FUND SCHEDULE OF REVENUES AND OTHER FINANCING SOURCES COMPARED TO BUDGET YTD as of August 31, 2024

|                                              | Dudget       | 2024<br>YTD  | Variance<br>from Final | 2023<br>YTD | // Increase (Decrease) From | 2024<br>as a % of |
|----------------------------------------------|--------------|--------------|------------------------|-------------|-----------------------------|-------------------|
| HARGES FOR SERVICE                           | Budget       | Actual       | Budget                 | Actual      | Prior Year                  | Budget            |
| General government:                          |              |              |                        |             |                             |                   |
| Zoning and hearing                           | 80,000       | 45,066       | (34,934)               | 46,185      | -2.4%                       | 56.3%             |
| Disconnect Tag Fees                          | 520,000      | 402,331      | (117,669)              | 383,634     | 4.9%                        | 77.4%             |
| Credit Card Convenience Fee                  | 100,000      | -            | (100,000)              | -           | 0.0%                        | 0.0%              |
| Maps and publications                        | 275          | 260          | (16)                   | 138         | 88.0%                       | 94.4%             |
| Rebates                                      | 169,512      | 183,141      | 13,629                 | 155,790     | 17.6%                       | 108.0%            |
| Payroll Fee                                  | 700          | 507          | (193)                  | 487         | 4.2%                        | 72.5%             |
| Sales tax commission                         | 75,000       | 68,477       | (6,523)                | 78,071      | -12.3%                      | 91.3%             |
| Liquor Application Fee                       | 35,000       | 27,635       | (7,365)                | 28,848      | -4.2%                       | 79.0%             |
| Marijuana Modification Fee  Public safety:   | 10,000       | 3,600        | (6,400)                | -           | 0.0%                        | 36.0%             |
| Criminal justice records                     | 38,000       | 32,823       | (5,177)                | 28,043      | 17.0%                       | 86.4%             |
| Extra duty officer reimbursement             | -            | 73,621       | 73,621                 | 4,031       | 1726.2%                     | 0.0%              |
| Fire inspection & fireworks fees             | 111,400      | 152,806      | 41,406                 | 76,881      | 98.8%                       | 137.2%            |
| Offender registration/impound fees           | 11,000       | 6,738        | (4,262)                | 6,960       | -3.2%                       | 61.3%             |
| Emergency dispatch reimbursement             | 63,903       | 130,963      | 67,060                 | 30,863      | 0.0%                        | 0.0%              |
| Elevator inspection                          | 55,200       | 38,560       | (16,640)               | 35,225      | 9.5%                        | 69.9%             |
| Highways and streets:                        | •            | •            | , , ,                  | ,           |                             |                   |
| Work in right of way permit                  | 3,000        | 1,075        | (1,925)                | -           | #DIV/0!                     | 35.8%             |
| Plan check fees                              | 522,194      | 514,489      | (7,705)                | 319,998     | 60.8%                       | 98.5%             |
| Variance/Appeals board                       | -            | -            | • - '                  | -           | 0.0%                        | 0.0%              |
| Right-of-way maintenance                     | 282,423      | 188,280      | (94,143)               | 180,112     | 4.5%                        | 66.7%             |
| Culture and Recreation:                      |              |              |                        |             |                             |                   |
| Recreation center - all fees                 | 1,918,372    | 1,528,789    | (389,583)              | 1,401,188   | 9.1%                        | 79.7%             |
| Pool fees                                    | 514,457      | 452,780      | (61,677)               | 391,695     | 15.6%                       | 88.0%             |
| Arbor Day Tree Sales                         | -            | 11,400       | 11,400                 | 10,170      | 12.1%                       | 0.0%              |
| Reservoir fees                               | 607,433      | 751,259      | 143,826                | 627,222     | 19.8%                       | 123.7%            |
| Activity fees                                | 1,513,413    | 1,005,984    | (507,429)              | 1,078,068   | -6.7%                       | 66.5%             |
| Facility use fees                            | 402,720      | 304,035      | (98,685)               | 315,301     | -3.6%                       | 75.5%             |
| Concessions                                  | 49,321       | 60,312       | 10,991                 | 29,046      | 107.6%                      | 122.3%            |
| Senior citizens:                             | 250          | 122          | (110)                  | 129         | 2.20/                       | E2 00/            |
| Activity fees                                | 250<br>2,200 | 132<br>1,430 | (118)                  | 1,173       | 2.3%<br>22.0%               | 52.8%<br>65.0%    |
| Facility fees Administrative reimbursements: | 2,200        | 1,430        | (770)                  | 1,173       | 22.0%                       | 03.0%             |
| Sanitation                                   | 949,663      | 633,112      | (316,551)              | 460,600     | 37.5%                       | 66.7%             |
| Golf                                         | 191,150      | 127,432      | (63,718)               | 163,720     | -22.2%                      | 66.7%             |
| Electric                                     | 2,536,491    | 1,690,992    | (845,499)              | 1,537,400   | 10.0%                       | 66.7%             |
| Telecommunications                           | 616,936      | 411,288      | (205,648)              | 376,488     | 9.2%                        | 66.7%             |
| Water                                        | 2,286,987    | 1,524,664    | (762,323)              | 1,266,992   | 20.3%                       | 66.7%             |
| Sewer                                        | 1,193,882    | 795,920      | (397,962)              | 849,152     | -6.3%                       | 66.7%             |
| Storm Drainage                               | 886,521      | 591,016      | (295,505)              | 514,488     | 14.9%                       | 66.7%             |
| Airport                                      | 99,917       | 66,608       | (33,309)               | 55,200      | 20.7%                       | 66.7%             |
| Streets                                      | 1,142,780    | 761,856      | (380,924)              | 724,728     | 5.1%                        | 66.7%             |
| Museum                                       | 291,445      | 194,304      | (97,141)               | 160,992     | 20.7%                       | 66.7%             |
| Oil and Gas                                  | 1,806        | 1,208        | (598)                  | 4,720       | 0.0%                        | 66.9%             |
| Open Space                                   | 254,941      | 169,960      | (84,981)               | 198,400     | -14.3%                      | 66.7%             |
| Fleet                                        | 423,107      | 282,072      | (141,035)              | 246,056     | 14.6%                       | 66.7%             |
| General Improvement District                 | 27,656       | 18,440       | (9,216)                | 10,064      | 83.2%                       | 66.7%             |
|                                              |              |              |                        |             |                             |                   |
| NES AND FORFEITS                             | 17,992,067   | 13,255,362   | (4,736,703)            | 11,798,256  | 12.4%                       | 73.7%             |
| Court:                                       |              |              |                        |             |                             |                   |
| Parking                                      | 106,000      | 106,575      | 575                    | 76,952      | 38.5%                       | 100.5%            |
| Other court fines                            | 290,000      | 142,114      | (147,886)              | 188,978     | -24.8%                      | 49.0%             |
| Court fine surcharge                         | 30,000       | 13,400       | (16,600)               | 19,630      | -31.7%                      | 44.7%             |
| Bond forfeitures                             | 6,200        | 2,160        | (4,040)                | 3,450       | -37.4%                      | 34.8%             |
| Court education fees                         | 10,000       | 4,450        | (5,550)                | 6,615       | -32.7%                      | 44.5%             |
| Court costs reimbursements                   | 46,000       | 21,439       | (24,561)               | 30,455      | -29.6%                      | 46.6%             |
| Probation & home detention monitoring fees   | 15,750       | 7,735        | (8,015)                | 10,718      | -27.8%                      | 49.1%             |
| Code Enforcement Penalty                     | 600          | 375          | (225)                  | 502         | -25.4%                      | 62.5%             |
| Tree Mitigation Fine                         | 196,987      | 214,272      | 17,285                 | 166,511     | 28.7%                       | 108.8%            |
| Outstanding judgments/warrants               | 1,600        | 764          | (836)                  | 1,165       | -34.4%                      | 47.8%             |
| Library fines                                | -            | 9,993        | 9,993                  | 17,284      | -42.2%                      | 0.0%              |
| False alarm fines                            | 4,000        | 1,700        | (2,300)                | 2,700       | -37.0%                      | 42.5%             |
| Weed cutting fines                           | 15,000       | 14,130       | (870)                  | 6,371       | 0.0%                        | 94.2%             |
| Civil Penalty & Nuisance fines               | 24,000       | 26,992       | 2,992                  | 11,046      | 144.4%                      | 112.5%            |
| Other fines                                  | 350          | 265          | (85)                   | 255         | 3.9%                        | 75.7%             |
|                                              | 746,487      | 566,363      | (180,124)              | 542,632     | 4.4%                        | 75.9%             |