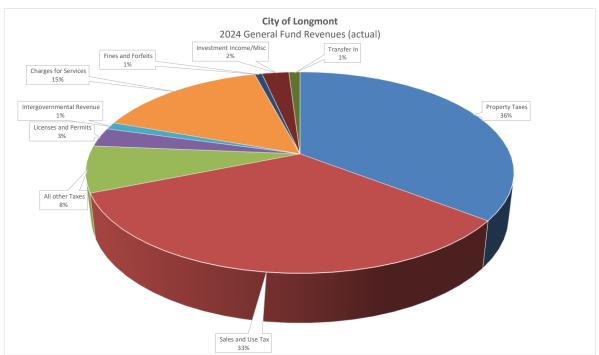

# CITY OF LONGMONT GENERAL FUND SCHEDULE OF REVENUES AND OTHER FINANCING SOURCES COMPARED TO BUDGET YTD as of August 31, 2024

|                                    |            | 2024<br>YTD | Variance<br>from Final | 2023<br>YTD | % Increase (Decrease) From | 2024<br>as a % of |
|------------------------------------|------------|-------------|------------------------|-------------|----------------------------|-------------------|
|                                    | Budget     | Actual      | Budget                 | Actual      | Prior Year                 | Budget            |
| TAXES                              |            |             |                        |             |                            |                   |
| General property taxes:            |            |             |                        |             |                            |                   |
| Current                            | 29,974,158 | 30,546,781  | 572,623                | 23,405,712  | 30.5%                      | 101.9%            |
| Prior years                        | -          | 5,670       | 5,670                  | 22,172      | -74.4%                     | 0.0%              |
| General sales and use tax          | 50,385,983 | 28,779,420  | (21,606,563)           | 27,644,131  | 4.1%                       | 57.1%             |
| Selected sales and use tax -       |            |             |                        |             |                            |                   |
| Cigarette                          | 130,000    | 50,055      | (79,945)               | 68,627      | -27.1%                     | 38.5%             |
| Franchise taxes:                   |            |             |                        |             |                            |                   |
| Gas                                | 1,300,000  | 654,339     | (645,661)              | 887,669     | -26.3%                     | 50.3%             |
| Cable Television                   | 600,000    | 280,027     | (319,973)              | 304,496     | 0.0%                       | 46.7%             |
| Telephone                          | 126,593    | 87,256      | (39,337)               | 72,491      | 20.4%                      | 68.9%             |
| Electric                           | 7,114,850  | 4,400,628   | (2,714,222)            | 4,525,700   | -2.8%                      | 61.9%             |
| Telecommunications                 | 6,307      | 8,833       | 2,526                  | 6,827       | 29.4%                      | 140.1%            |
| Water                              | 613,181    | 408,784     | (204,397)              | 382,432     | 6.9%                       | 66.7%             |
| Wastewater                         | 817,124    | 544,752     | (272,372)              | 418,920     | 30.0%                      | 66.7%             |
|                                    | 91,068,196 | 65,766,546  | (25,301,650)           | 57,739,177  | 13.9%                      | 72.2%             |
| ICENSES AND PERMITS                |            |             |                        |             |                            |                   |
| Business licenses and permits:     |            |             |                        |             |                            |                   |
| Liquor                             | 10,000     | 6,899       | (3,101)                | 6,998       | -1.4%                      | 69.0%             |
| Marijuana                          | 60,000     | 60,600      | 600                    | 67,800      | -10.6%                     | 0.0%              |
| Business                           | 5,000      | 4,539       | (461)                  | 4,438       | 2.3%                       | 90.8%             |
| Sales Tax                          | 20,000     | 13,700      | (6,300)                | 14,500      | -5.5%                      | 68.5%             |
| Non-Business licenses and permits: |            |             |                        |             |                            |                   |
| Building                           | 2,146,558  | 2,421,564   | 275,006                | 2,413,294   | 0.3%                       | 112.8%            |
| Wood burning                       | -          | -           | -                      | 5           | 0.0%                       | 0.0%              |
| Contractor                         | 124,925    | 100,800     | (24,125)               | 110,800     | -9.0%                      | 80.7%             |
| Parade / use of public places      | 8,400      | 7,436       | (964)                  | 6,435       | 15.6%                      | 88.5%             |
|                                    | 2,374,883  | 2,615,537   | 240,655                | 2,624,270   | -0.3%                      | 110.1%            |
| NTERGOVERNMENTAL REVENUE           |            |             |                        |             |                            |                   |
| Federal revenue                    | 235,808    | 73,036      | (162,772)              | 66,346      | 0.0%                       | 31.0%             |
| State shared revenue:              | ,          | -,          | ( - , ,                | ,-          |                            |                   |
| Severance tax                      | 30,000     | -           | (30,000)               | 314,340     | 0.0%                       | 0.0%              |
| Grants                             | 16,304     | 17,930      | 1,626                  | 603,173     | -97.0%                     | 0.0%              |
| Non-grant state revenue            | 250,000    | 149,223     | (100,777)              | 221,517     | -32.6%                     | 0.0%              |
| Local government shared revenue:   |            | ,           | (100,111)              | ,           |                            | 21270             |
| Shared Fines                       | 60,000     | 38,277      | (21,723)               | 35,911      | 6.6%                       | 63.8%             |
| Hazmat Authority                   | 32,000     | 34,945      | 2,945                  | 20,798      | 0.0%                       | 109.2%            |
| Longmont Housing Authority         | 716,763    | 518,952     | (197,811)              | 362,022     | 43.3%                      | 72.4%             |
| Grants / School Resource Officer   | 663,324    | 010,002     | (.57,511)              | 002,022     | 40.070                     | 1 ZT /0           |